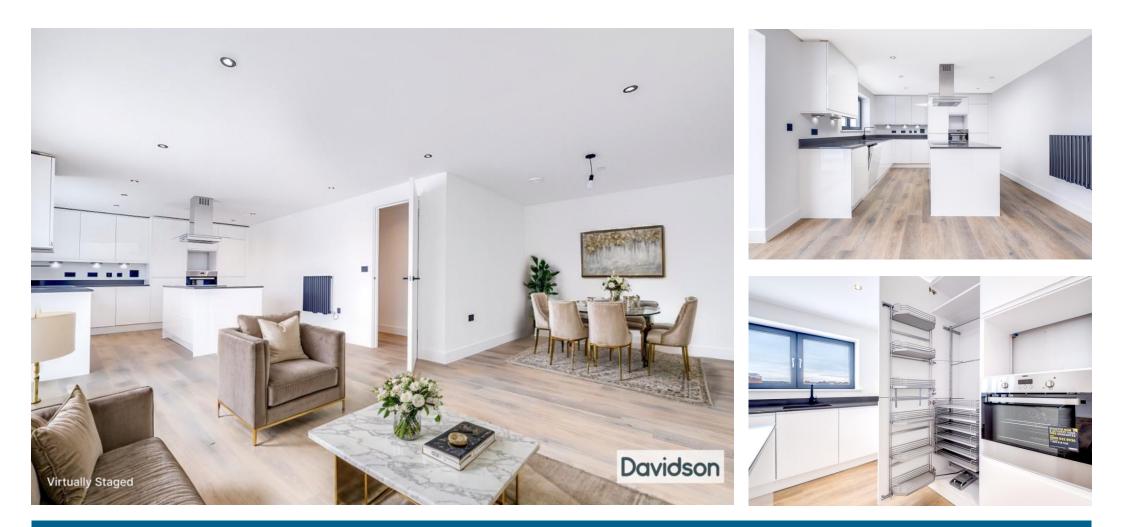

## **10 LOMBARD STREET** BIRMINGHAM, B12 0QD

£475,000 LEASEHOLD

UNIQUE 3 BED PENTHOUSE | Birmingham City Centre | HUGE Roof Terrace | Allocated Parking | Open Plan Living Space, with Kitchen Island | Main Bedroom with Ensuite and Walk-in Wardrobe | Viewings Highly Recommended|