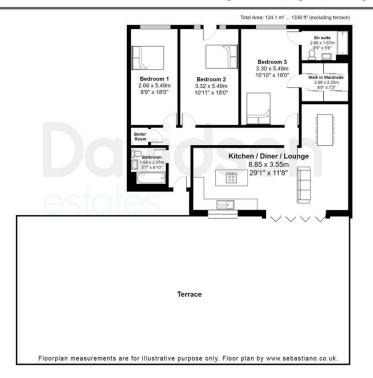

## **10 LOMBARD STREET** BIRMINGHAM, B12 0QD

£475,000 LEASEHOLD

UNIQUE 3 BED PENTHOUSE | Birmingham City Centre | HUGE Roof Terrace | Allocated Parking | Open Plan Living Space, with Kitchen Island | Main Bedroom with Ensuite and Walk-in Wardrobe | Viewings Highly Recommended|