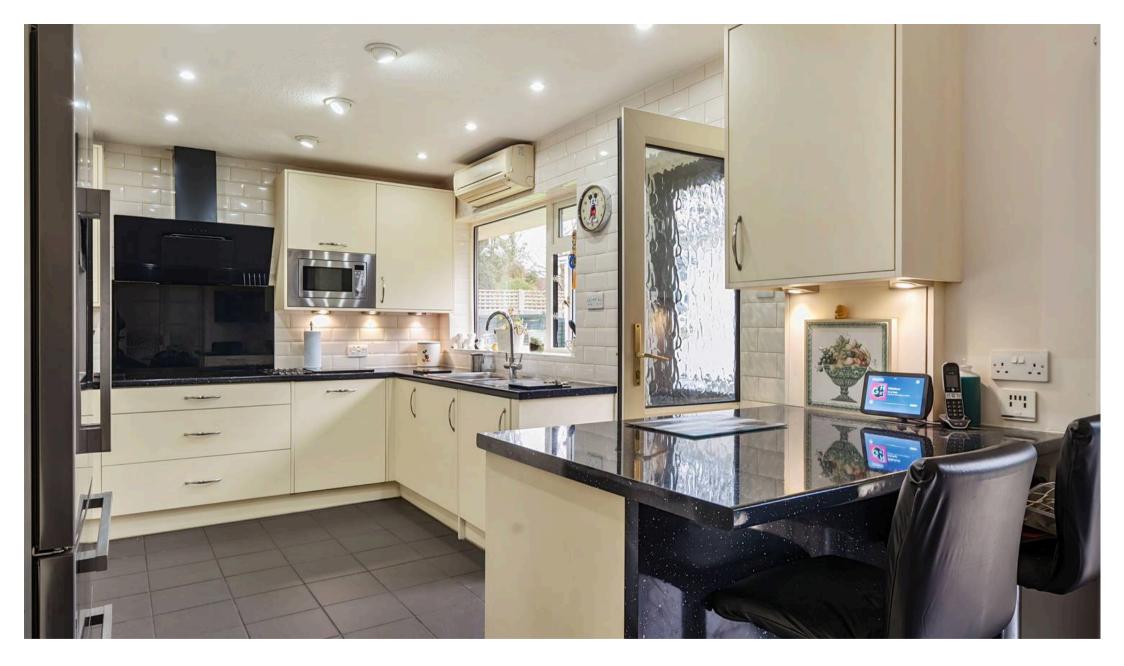

The heart of the home is the impressive **24ft fitted kitchen/diner**, complete with integrated appliances, underfloor heating, and ample space for a dining table and chairs. This versatile area is perfect for family meals or entertaining guests.