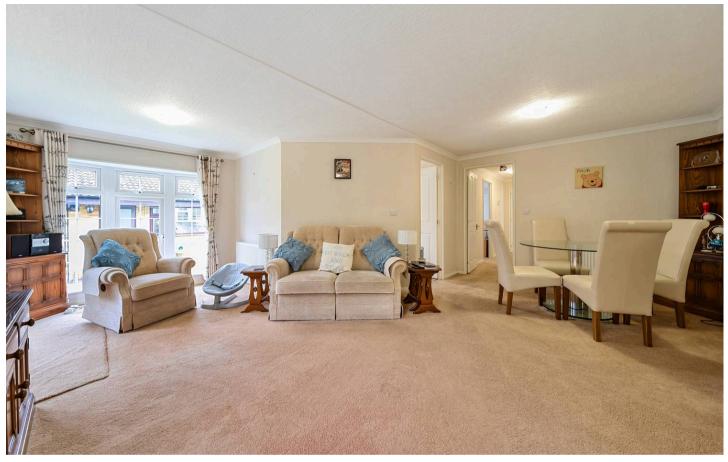

#### **Main Bungalow Accommodation**

The bungalow features a **spacious entrance hall**, setting the tone for the bright and airy interiors. The **double-aspect living room** is a welcoming space, with doors leading directly to the rear garden, offering a seamless indoor-outdoor connection.

The heart of the home is the impressive **24ft fitted kitchen/diner**, complete with integrated appliances, underfloor heating, and ample space for a dining table and chairs. This versatile area is perfect for family meals or entertaining guests.