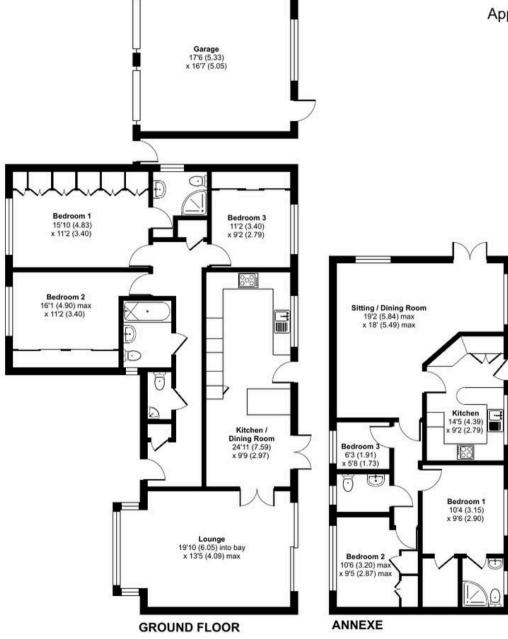

### Westhall Road, Warlingham, CR6

Approximate Area = 1231 sq ft / 114.3 sq m Annexe = 780 sq ft / 72.4 sq m Garage= 292 sq ft / 27.1 sq m Total = 2303 sq ft / 213.9 sq m

For identification only - Not to scale