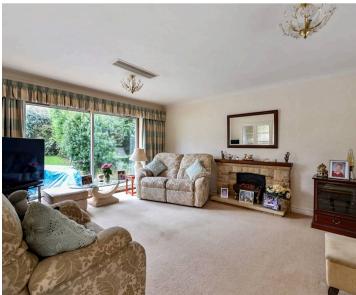

#### **Main Bungalow Accommodation**

The bungalow features a **spacious entrance hall**, setting the tone for the bright and airy interiors. The **double-aspect living room** is a welcoming space, with doors leading directly to the rear garden, offering a seamless indoor-outdoor connection.

#### **Outdoor Space**

The property enjoys a **secluded rear garden**, designed for relaxation and enjoyment. It features a lawn and patio area, providing the perfect setting for outdoor dining or entertaining.