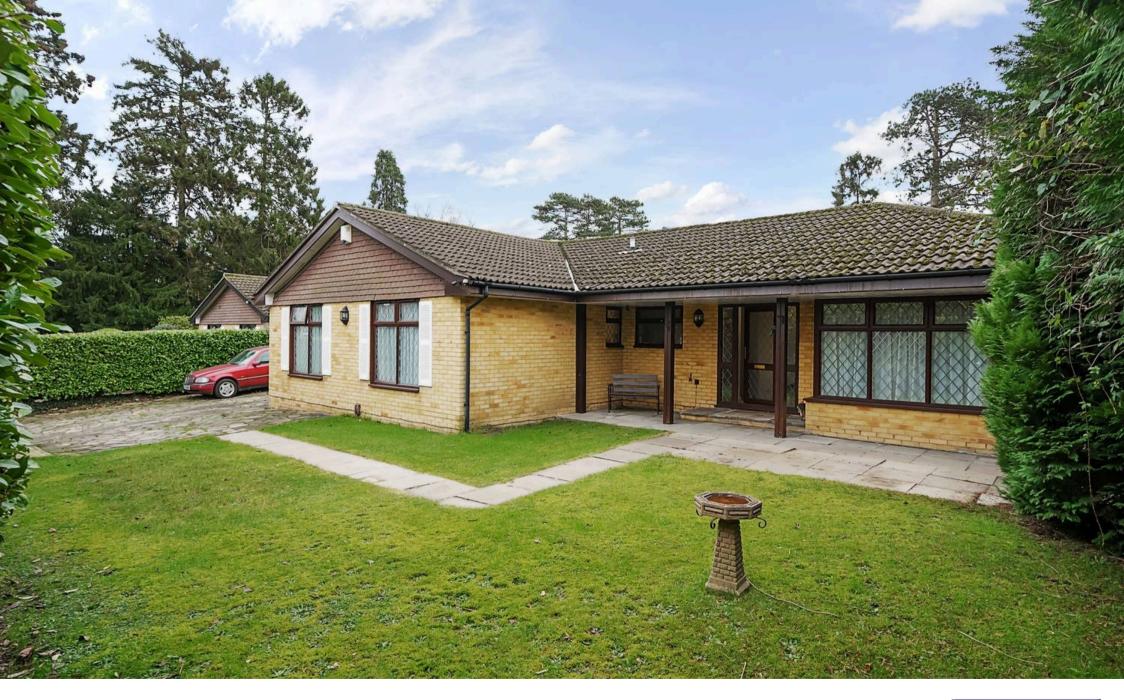

#### Warlingham

A fantastic opportunity to purchase a three bedroom detached bungalow with the added benefit of a spacious completely self contained two bedroom annex perfect for family or business accommodation.

Council Tax band: G

Tenure: Freehold

EPC Energy Efficiency Rating: D

- Detached three-bedroom bungalow in a prime location
- Spacious double-aspect living room with garden access
- 24ft fitted kitchen/diner with underfloor heating
- Principle bedroom with en suite shower room and wardrobes
- Two further bedrooms, family bathroom, and separate WC
- Detached two-bedroom annexe with kitchen, lounge, study, and cloakroom
- Secluded rear garden with lawn and patio area
- Off-street parking
- Double garage

At the front, the property offers **off-street parking** for multiple vehicles and a **double garage**, providing additional storage or workshop space.