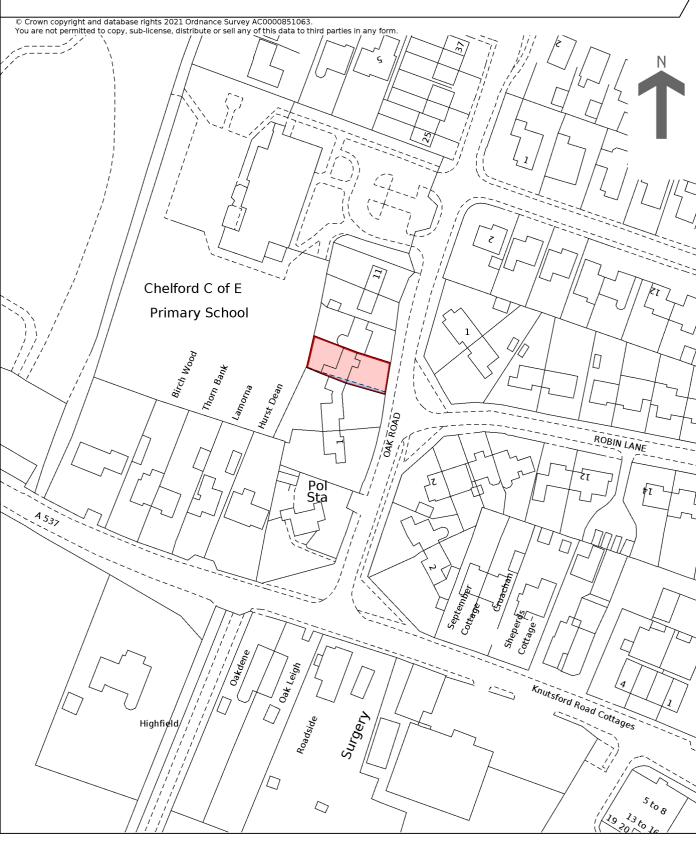

## HM Land Registry Current title plan

Title number CH698307
Ordnance Survey map reference SJ8175SW
Scale 1:1250 enlarged from 1:2500
Administrative area Cheshire East

This is a print of the view of the title plan obtained from HM Land Registry showing the state of the title plan on 19 December 2024 at 09:45:11. This title plan shows the general position, not the exact line, of the boundaries. It may be subject to distortions in scale. Measurements scaled from this plan may not match measurements between the same points on the ground.