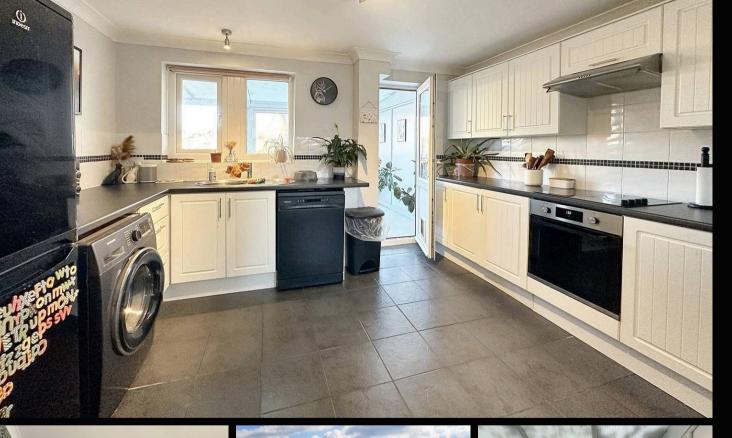

## Holbury, Southampton

Tucked away in Holbury, this charming three bedroom terraced house boasts well-proportioned bedrooms as well as downstairs living areas. The modern, refurbished bathroom adds a touch of luxury, while the double glazing throughout ensures a warm and inviting atmosphere all year round. With the convenience of driveway parking for two cars, you'll never have to worry about finding a space again. The large kitchen and additional utility room provide ample space for cooking up a storm or tackling those household chores. Plus, the conservatory and outside canopy area offer the perfect spot to relax with a book or enjoy a cup of coffee while soaking up the natural light.