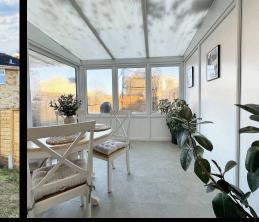

## Holbury, Southampton

Tucked away in Holbury, this charming three bedroom terraced house boasts well-proportioned bedrooms as well as downstairs living areas. The modern, refurbished bathroom adds a touch of luxury, while the double glazing throughout ensures a warm and inviting atmosphere all year round. With the convenience of driveway parking for two cars, you'll never have to worry about finding a space again. The large kitchen and additional utility room provide ample space for cooking up a storm or tackling those household chores. Plus, the conservatory and outside canopy area offer the perfect spot to relax with a book or enjoy a cup of coffee while soaking up the natural light.

Step outside into the expansive outdoor space that this property has to offer. The canopy area extending from the conservatory not only provides some much-needed shade on a sunny day but also serves as a handy storage space for your outdoor essentials. The garden, mainly laid to lawn, features a spacious patio area ideal for hosting summer barbeques or alfresco dining.