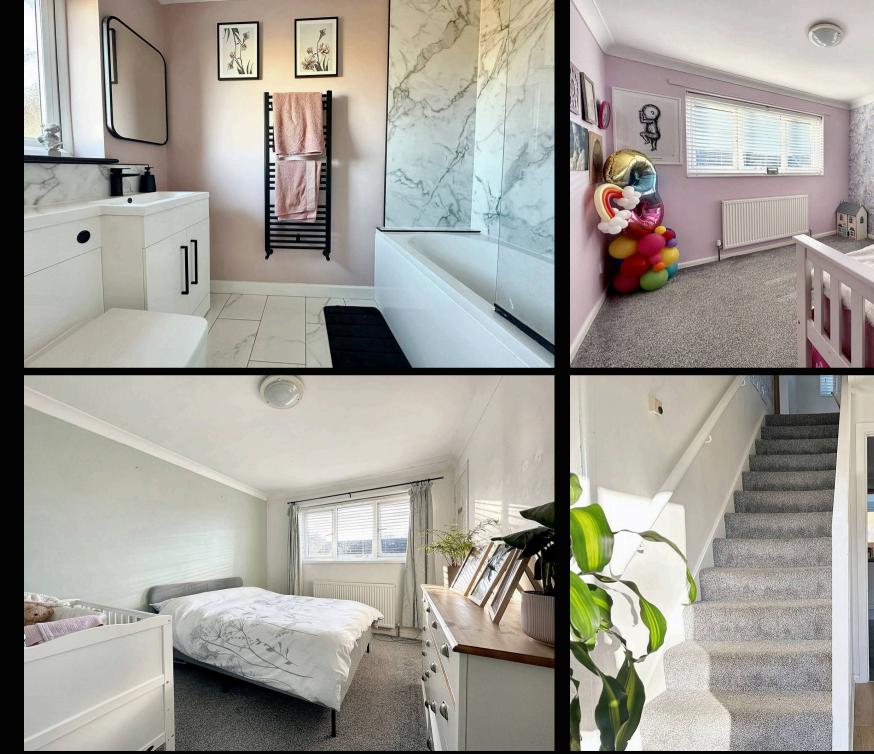

## Holbury, Southampton

Tucked away in Holbury, this charming three bedroom terraced house boasts well-proportioned bedrooms as well as downstairs living areas. The modern, refurbished bathroom adds a touch of luxury, while the double glazing throughout ensures a warm and inviting atmosphere all year round. With the convenience of driveway parking for two cars, you'll never have to worry about finding a space again. The large kitchen and additional utility room provide ample space for cooking up a storm or tackling those household chores. Plus, the conservatory and outside canopy area offer the perfect spot to relax with a book or enjoy a cup of coffee while soaking up the natural light.