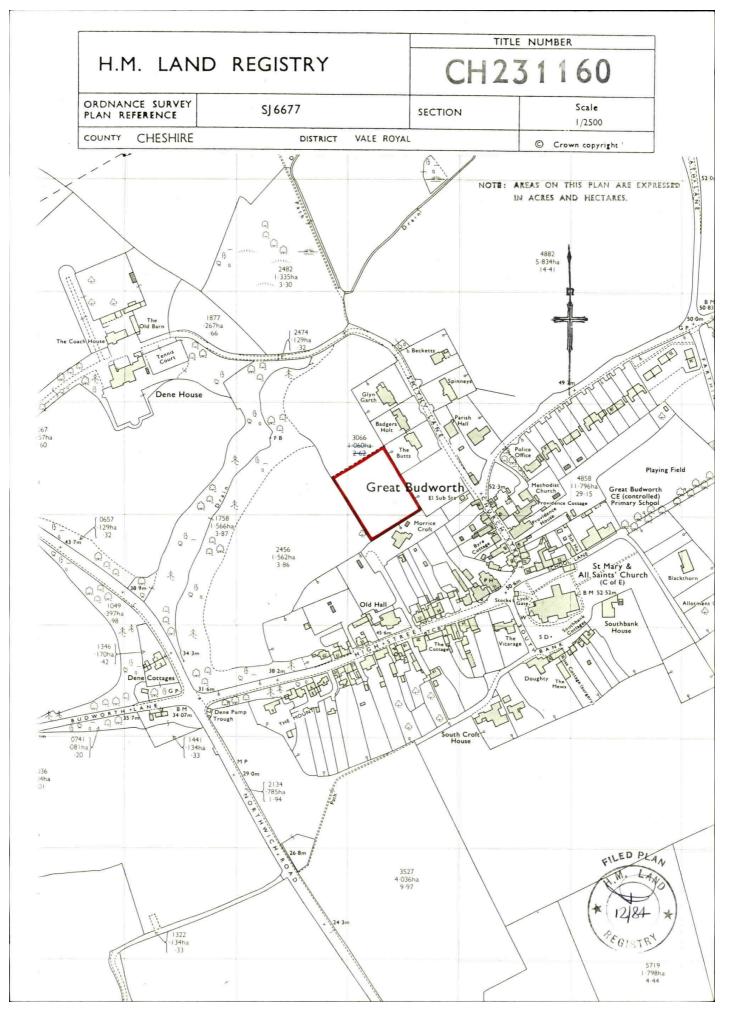

This title is dealt with by HM Land Registry, Birkenhead Office.

This is a print of the view of the title plan obtained from HM Land Registry showing the state of the title plan on 20 November 2024 at 11:18:48. This title plan shows the general position, not the exact line, of the boundaries. It may be subject to distortions in scale. Measurements scaled from this plan may not match measurements between the same points on the ground.

This title is dealt with by HM Land Registry, Birkenhead Office.