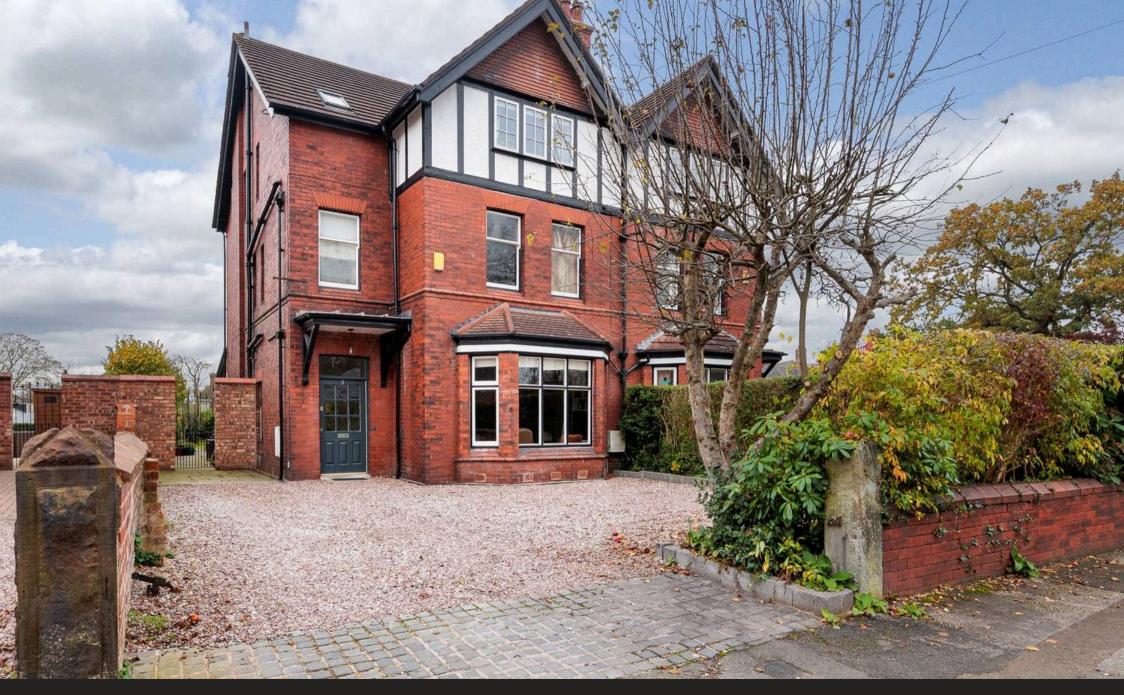

## Knutsford, Knutsford

Imposing Edwardian semi-detached home in the heart of town on the edge of St. Johns conservation area. 6 double bedrooms, large rear garden, open-plan living kitchen, family-friendly layout.

Council Tax band: G

Tenure: Freehold

EPC Energy Efficiency Rating: D

EPC Environmental Impact Rating:

- Imposing Edwardian family home
- Six bedrooms and three bathrooms
- Large westerly rear garden
- Highly sought-after town centre position
- Stunning living/kitchen/diner
- Almost 3000 square feet of accommodation