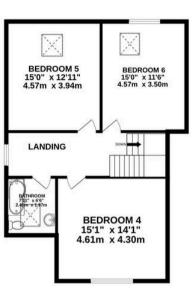

Council Tax band: G

Tenure: Freehold

EPC Energy Efficiency Rating: D

EPC Environmental Impact Rating:

- Imposing Edwardian family home
- Six bedrooms and three bathrooms
- Large westerly rear garden
- Highly sought-after town centre position
- Stunning living/kitchen/diner
- Almost 3000 square feet of accommodation