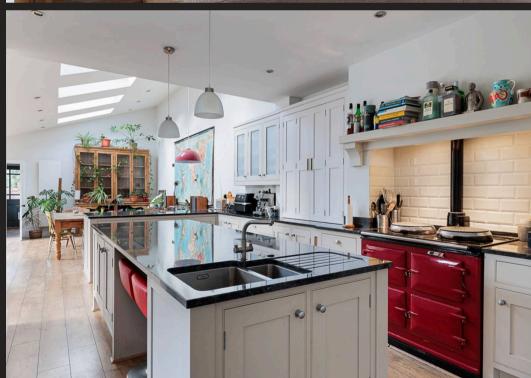

Council Tax band: G

Tenure: Freehold

EPC Energy Efficiency Rating: D

EPC Environmental Impact Rating:

- Imposing Edwardian family home
- Six bedrooms and three bathrooms
- Large westerly rear garden
- Highly sought-after town centre position
- Stunning living/kitchen/diner
- Almost 3000 square feet of accommodation