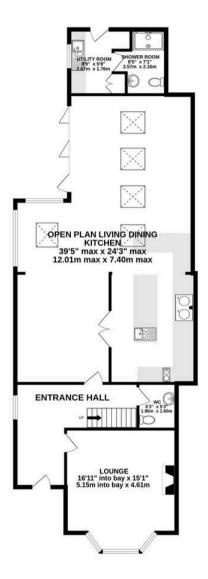

Council Tax band: G

Tenure: Freehold

EPC Energy Efficiency Rating: D

EPC Environmental Impact Rating:

- Imposing Edwardian family home
- Six bedrooms and three bathrooms
- Large westerly rear garden
- Highly sought-after town centre position
- Stunning living/kitchen/diner
- Almost 3000 square feet of accommodation