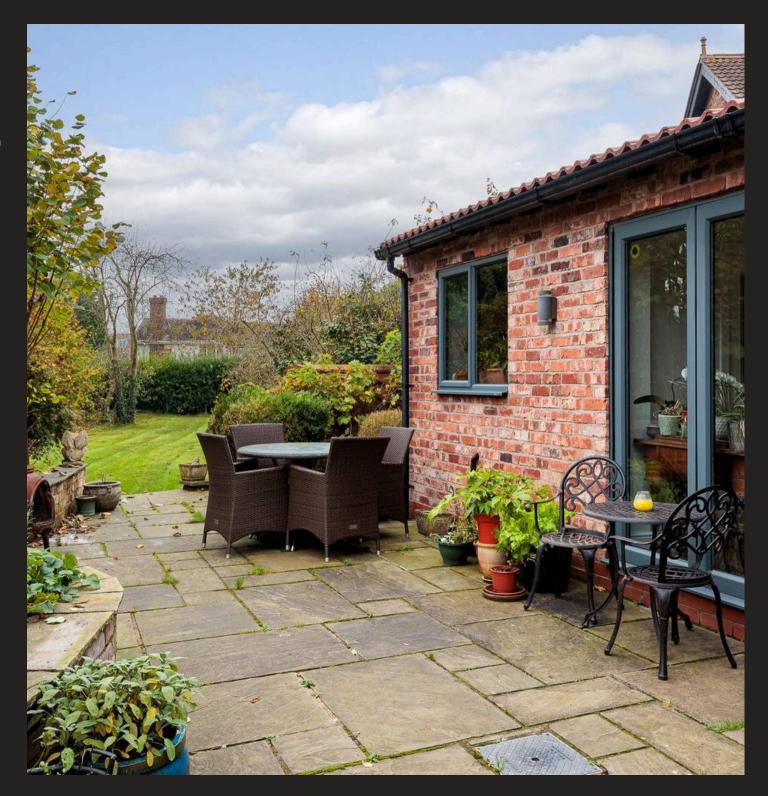

Council Tax band: G

Tenure: Freehold

EPC Energy Efficiency Rating: D

EPC Environmental Impact Rating:

- Imposing Edwardian family home
- Six bedrooms and three bathrooms
- Large westerly rear garden
- Highly sought-after town centre position
- Stunning living/kitchen/diner
- Almost 3000 square feet of accommodation