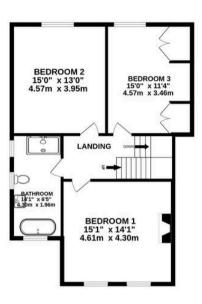

Council Tax band: G

Tenure: Freehold

EPC Energy Efficiency Rating: D

EPC Environmental Impact Rating:

- Imposing Edwardian family home
- Six bedrooms and three bathrooms
- Large westerly rear garden
- Highly sought-after town centre position
- Stunning living/kitchen/diner
- Almost 3000 square feet of accommodation