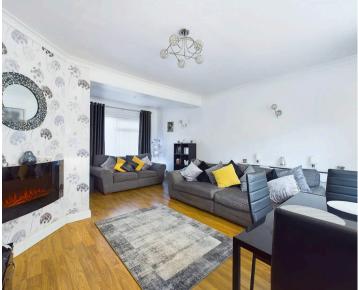

Tenure: Freehold

**EPC Energy Efficiency Rating: D** 

**EPC Environmental Impact Rating: E** 

- Mid-terraced family home
- Three bedrooms including two double bedrooms and a versatile third bedroom/study
- Spacious lounge/dining room with oak effect flooring, feature electric fireplace and large patio doors onto rear garden
- Modern breakfast kitchen with a range of integrated appliances and direct garden access
- Well appointed bathroom and separate downstairs Wc for added convenience
- Gas central heating, UPVC double glazing
- Landscaped rear garden laid to lawn, benefitting from new decking and fencing
- Generous outbuilding for storage or a potential utility area
- Large block paved driveway
- Close proximity to a wide range of local amenities, schools and public transport links