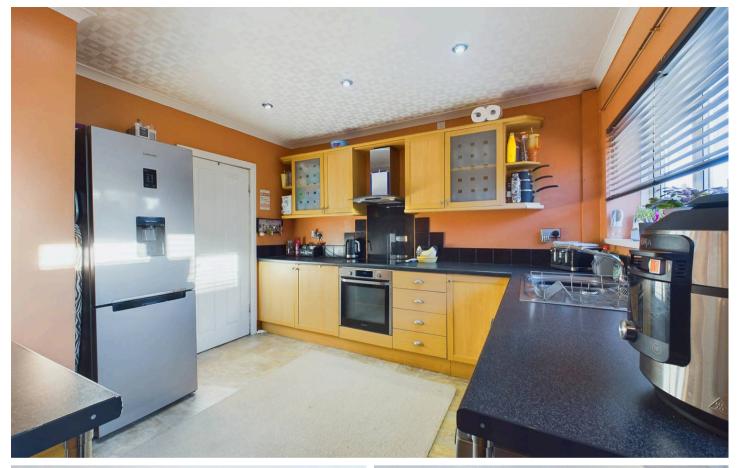

Tenure: Freehold

**EPC Energy Efficiency Rating: D** 

**EPC Environmental Impact Rating: E** 

- Mid-terraced family home
- Three bedrooms including two double bedrooms and a versatile third bedroom/study
- Spacious lounge/dining room with oak effect flooring, feature electric fireplace and large patio doors onto rear garden
- Modern breakfast kitchen with a range of integrated appliances and direct garden access
- Well appointed bathroom and separate downstairs Wc for added convenience
- Gas central heating, UPVC double glazing
- Landscaped rear garden laid to lawn, benefitting from new decking and fencing
- Generous outbuilding for storage or a potential utility area
- Large block paved driveway
- Close proximity to a wide range of local amenities, schools and public transport links