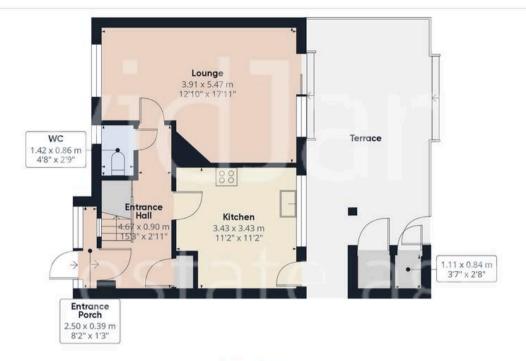

## Floor 0 Building 1

Floor 1 Building 1

## Approximate total area<sup>(1)</sup>

81.85 m<sup>2</sup> 881.03 ft<sup>2</sup>

(1) Excluding balconies and terraces

While every attempt has been made to ensure accuracy, all measurements are approximate, not to scale. This floor plan is for illustrative purposes only.

Calculations are based on RICS IPMS 3C standard.

GIRAFFE360