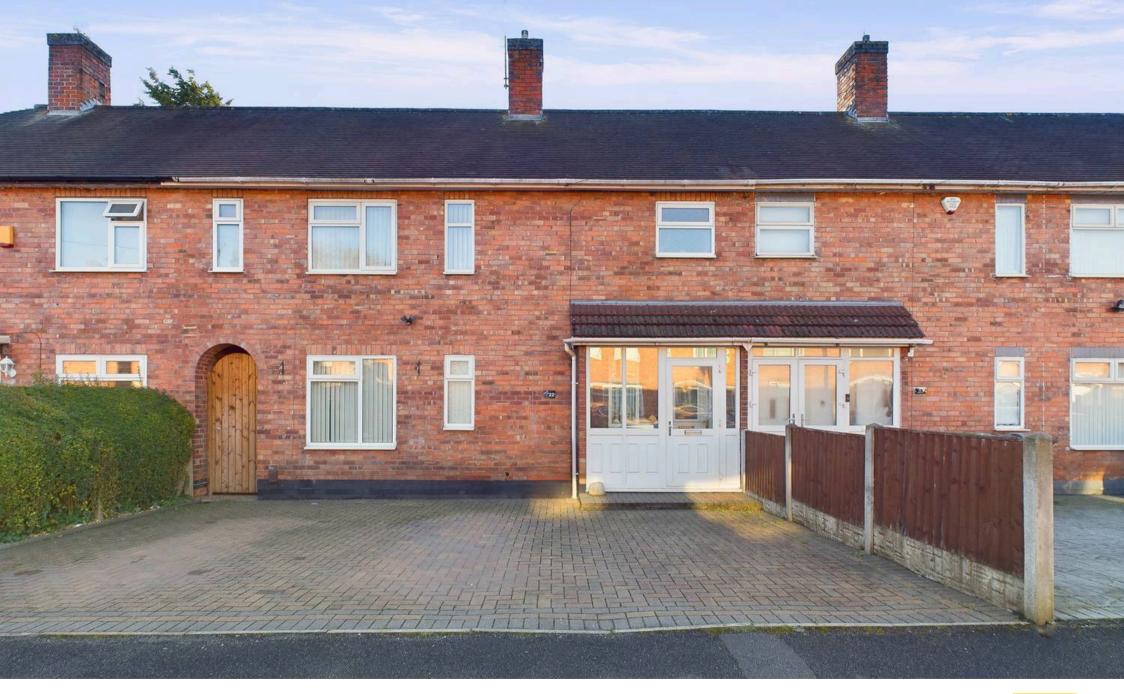

22 Vale Crescent North, Nottingham - NG8 3PR Guide Price £210,000

## 22 Vale Crescent North

Nottingham, Nottingham

Well-maintained mid-terraced family home in quiet residential area. 3 beds, modern kitchen, welcoming lounge, landscaped garden, driveway, close to amenities & schools. Council Tax band: A

Tenure: Freehold

**EPC Energy Efficiency Rating: D** 

**EPC Environmental Impact Rating: E** 

- Mid-terraced family home
- Three bedrooms including two double bedrooms and a versatile third bedroom/study
- Spacious lounge/dining room with oak effect flooring, feature electric fireplace and large patio doors onto rear garden
- Modern breakfast kitchen with a range of integrated appliances and direct garden access
- Well appointed bathroom and separate downstairs Wc for added convenience
- Gas central heating, UPVC double glazing
- Landscaped rear garden laid to lawn, benefitting from new decking and fencing
- Generous outbuilding for storage or a potential utility area
- Large block paved driveway
- Close proximity to a wide range of local amenities, schools and public transport links