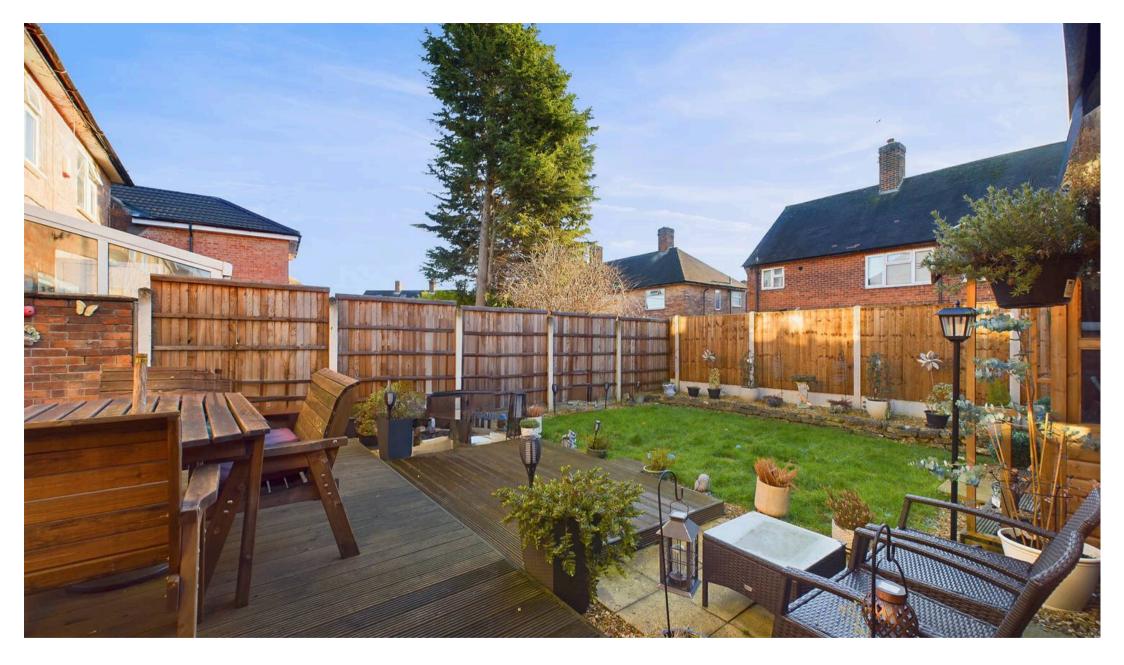

Tenure: Freehold

**EPC Energy Efficiency Rating: D** 

**EPC Environmental Impact Rating: E** 

- Mid-terraced family home
- Three bedrooms including two double bedrooms and a versatile third bedroom/study
- Spacious lounge/dining room with oak effect flooring, feature electric fireplace and large patio doors onto rear garden
- Modern breakfast kitchen with a range of integrated appliances and direct garden access
- Well appointed bathroom and separate downstairs Wc for added convenience
- Gas central heating, UPVC double glazing
- Landscaped rear garden laid to lawn, benefitting from new decking and fencing
- Generous outbuilding for storage or a potential utility area
- Large block paved driveway
- Close proximity to a wide range of local amenities, schools and public transport links