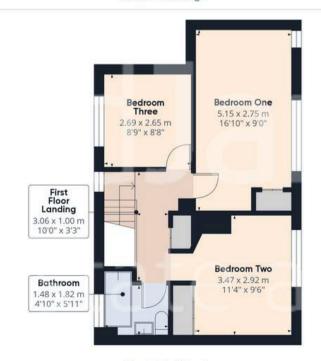

## Floor 0 Building 1

Floor 1 Building 1

## Approximate total area<sup>(1)</sup>

81.85 m<sup>2</sup> 881.03 ft<sup>2</sup>

(1) Excluding balconies and terraces

While every attempt has been made to ensure accuracy, all measurements are approximate, not to scale. This floor plan is for illustrative purposes only.

Calculations are based on RICS IPMS 3C standard.

GIRAFFE360