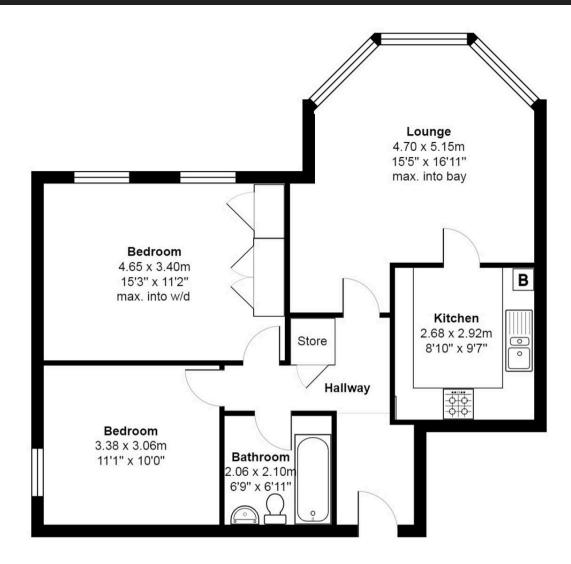

First Floor

Total Area: 66.8 m<sup>2</sup> ... 719 ft<sup>2</sup>

All measurements are approximate and for display purposes only