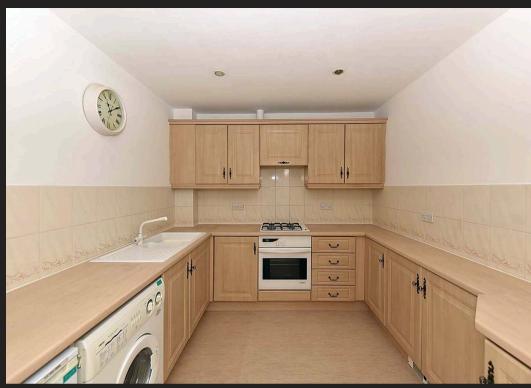

## Flat 8

Trinity Court Green Street, Knutsford

First floor apartment with bay window, 2 bedrooms, fitted kitchen, private parking. Close to town centre amenities, Tatton Park & the Heath. Double glazed, gas heating.