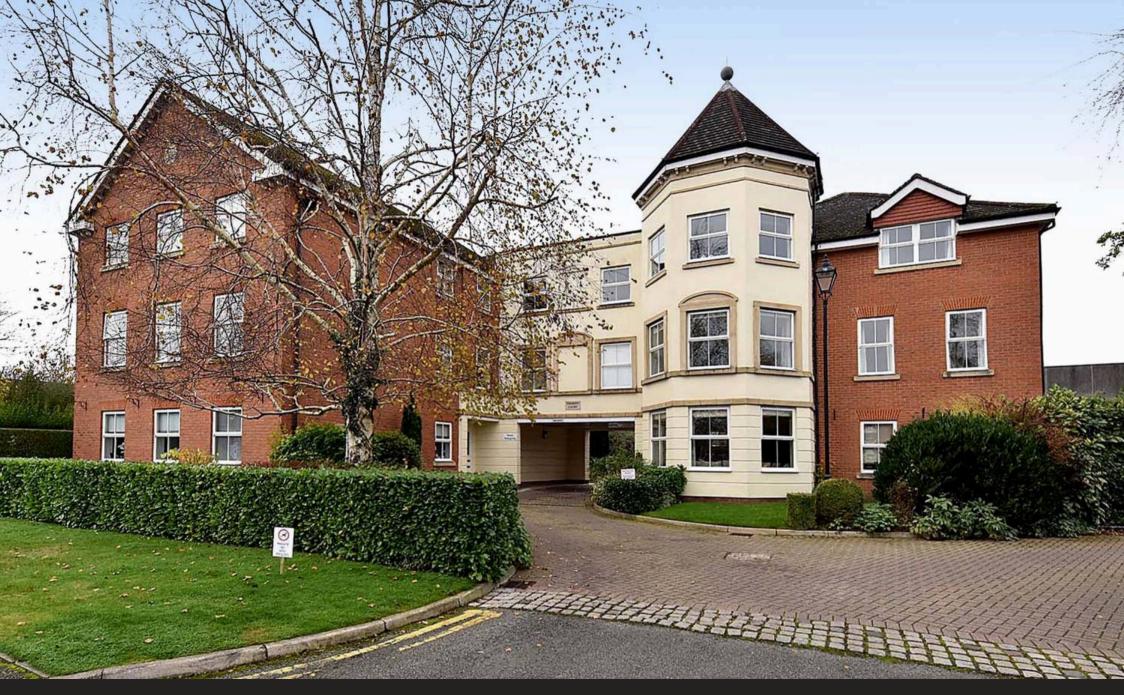

Flat 8, Trinity Court Green Street, Knutsford - WA16 6BF £275,000

## Flat 8

Trinity Court Green Street, Knutsford

First floor apartment with bay window, 2 bedrooms, fitted kitchen, private parking. Close to town centre amenities, Tatton Park & the Heath. Double glazed, gas heating.

Council Tax band: TBD

Tenure: Leasehold

EPC Energy Efficiency Rating: C

- First floor apartment in purpose built town centre development
- Excellent lounge with large bay window to the front
- 2 good sized bedrooms
- Quiet development in the heart of the town centre
- Allocated & visitor parking