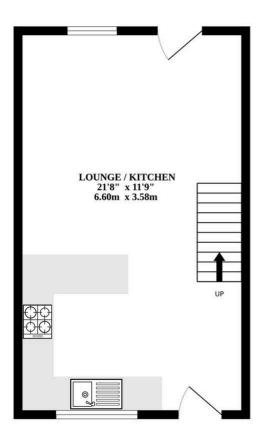

## **Meadow View Terrace**

As you step inside, you are greeted by an open-plan living area providing ample space for your furniture and decor. The seamless flow from the living room to the dining area creates a spacious and inviting atmosphere, perfect for relaxing or entertaining guests. The property boasts a well-appointed kitchen area with provisions for all your essential appliances and a convenient breakfast bar for casual dining.

GROUND FLOOR

1ST FLOOR