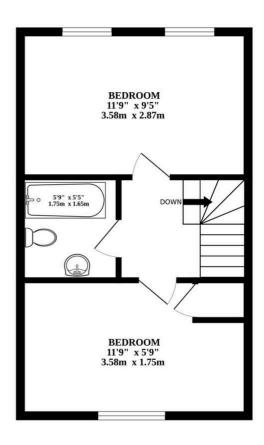

Upstairs you'll find two good-sized bedrooms offering versatility and comfort, each providing ample space to cater to your individual needs. Whether you require a home office, a guest room or simply a peaceful space, these bedrooms offer endless options. Completing the accommodation is a bathroom featuring a contemporary three-piece suite, adding a touch of ease to your everyday routines.

GROUND FLOOR

1ST FLOOR