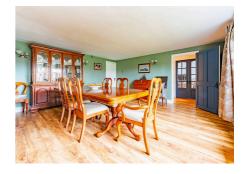

Upon entering through the porch, you are greeted by an inviting entrance hall that sets the tone for the rest of the property. To the right lies a versatile home office, offering a quiet space for work or study. To the left, the dining room showcases a charming fireplace and leads seamlessly to the dual-aspect lounge, perfect for relaxed gatherings or cosy evenings by the fire.