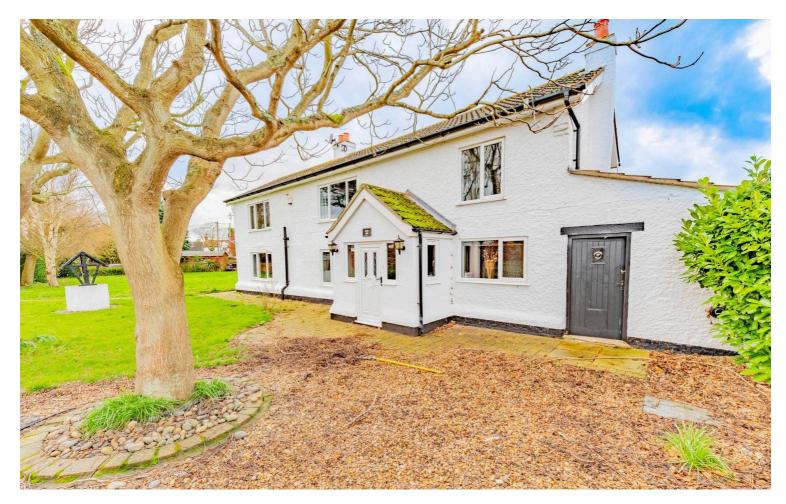

## **Green Farm Whimpwell Green, Happisburgh** £575,000 Freehold

Presenting Green Farm, a stunning 3-bedroom detached farmhouse nestled in the serene countryside, exuding charm and character at every turn. This beautifully maintained Georgian house, dating back to the 1760s, offers a perfect blend of traditional features and modern conveniences.

## Whimpwell Green

As you approach the property, the large mature grounds set on a plot exceeding half an acre provide a sense of privacy and tranquillity, with breathtaking field and sea views that captivate the imagination. Green Farm boasts a gorgeous finish throughout, accentuating the timeless elegance of the architecture.