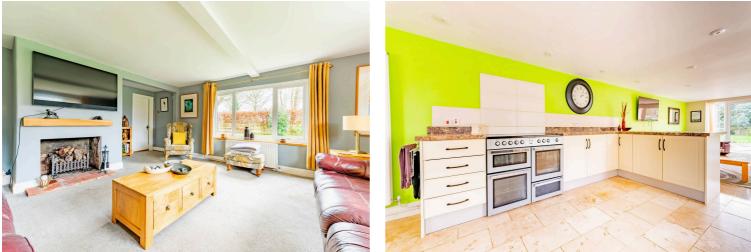

Upon entering through the porch, you are greeted by an inviting entrance hall that sets the tone for the rest of the property. To the right lies a versatile home office, offering a quiet space for work or study. To the left, the dining room showcases a charming fireplace and leads seamlessly to the dual-aspect lounge, perfect for relaxed gatherings or cosy evenings by the fire.

The heart of the home is undoubtedly the 35ft kitchen/breakfast room, a true chef's delight, complete with patio style doors that open onto the rear garden, flooding the space with natural light. The adjacent utility room adds convenience to daily tasks. A well-appointed shower room on the ground floor enhances the practicality of the layout.