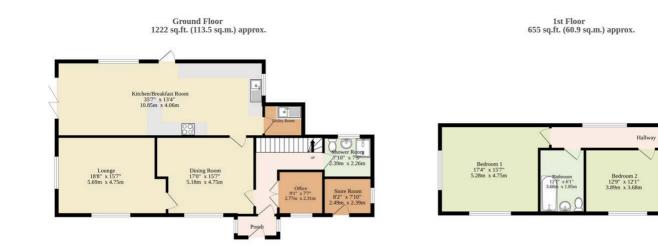

Upon entering through the porch, you are greeted by an inviting entrance hall that sets the tone for the rest of the property. To the right lies a versatile home office, offering a quiet space for work or study. To the left, the dining room showcases a charming fireplace and leads seamlessly to the dual-aspect lounge, perfect for relaxed gatherings or cosy evenings by the fire.

The heart of the home is undoubtedly the 35ft kitchen/breakfast room, a true chef's delight, complete with patio style doors that open onto the rear garden, flooding the space with natural light. The adjacent utility room adds convenience to daily tasks. A well-appointed shower room on the ground floor enhances the practicality of the layout.

Moving upstairs, three generous bedrooms await, each offering a peaceful retreat, while a stylish bathroom provides comfort and convenience for residents and guests alike. Green Farm provides ample off-road parking through a shingle driveway, leading to a wooden outbuilding and beautifully landscaped gardens that invite outdoor relaxation and entertainment.

Sqft Excludes Porch, Hallway, Utility, And Landing

Bedroom 3 12'6" x 12'1" 3.81m x 3.68m

TOTAL FLOOR AREA : 1877 sq.ft. (174.4 sq.m.) approx. Whist every attempt has been made to ensure the accuracy of the floorplan contained here, measurements of doors, windows, rooms and any other items are approximate and no responsibility is taken for any eroro, omission or mis-statement. This plan is for illustrative purposes only and should be used as such by any prospective purchaser. The services, systems and appliances shown have not been tested and no guarantee as to their operability or efficiency can be given. Made with Metropix ©2024