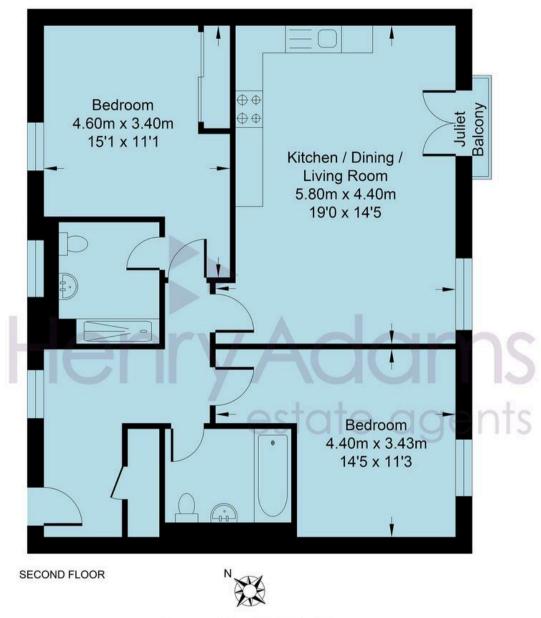

Approximate Area = 767.1 sq ft / 71.3 sq m Total = 767.1 sq ft / 71.3 sq m For identification only - not to scale