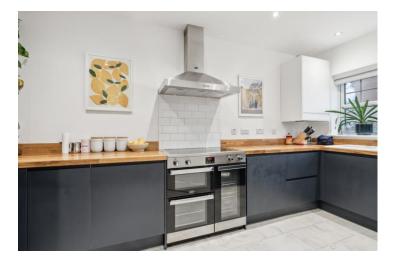

## 22 Four Oaks, Chesham, Buckinghamshire, HP5 2SD

An extremely well presented 3-bedroom, 2-bathroom property featuring a private westerly-facing rear garden, situated in a quiet cul-de-sac on the outskirts of Chesham, only 0.2 miles to footpaths with walks into the Chiltern countryside. This spacious home provides accommodation arranged over 3 floors, inc. a master bedroom with ensuite shower, two further bedrooms, family bathroom, large L-shape sitting/dining room, modern fitted kitchen and cloakroom. To the side is a block paved driveway leading to a single garage, which has been stylishly converted (complete with double-glazed French doors onto the garden; plastered walls & ceiling with spotlights and electrics) and currently used as a home office/gym. Road Service Charge - £213.15 (1/7/24 - 31/12/24) Freehold - EPR: C - Council Tax Band: E