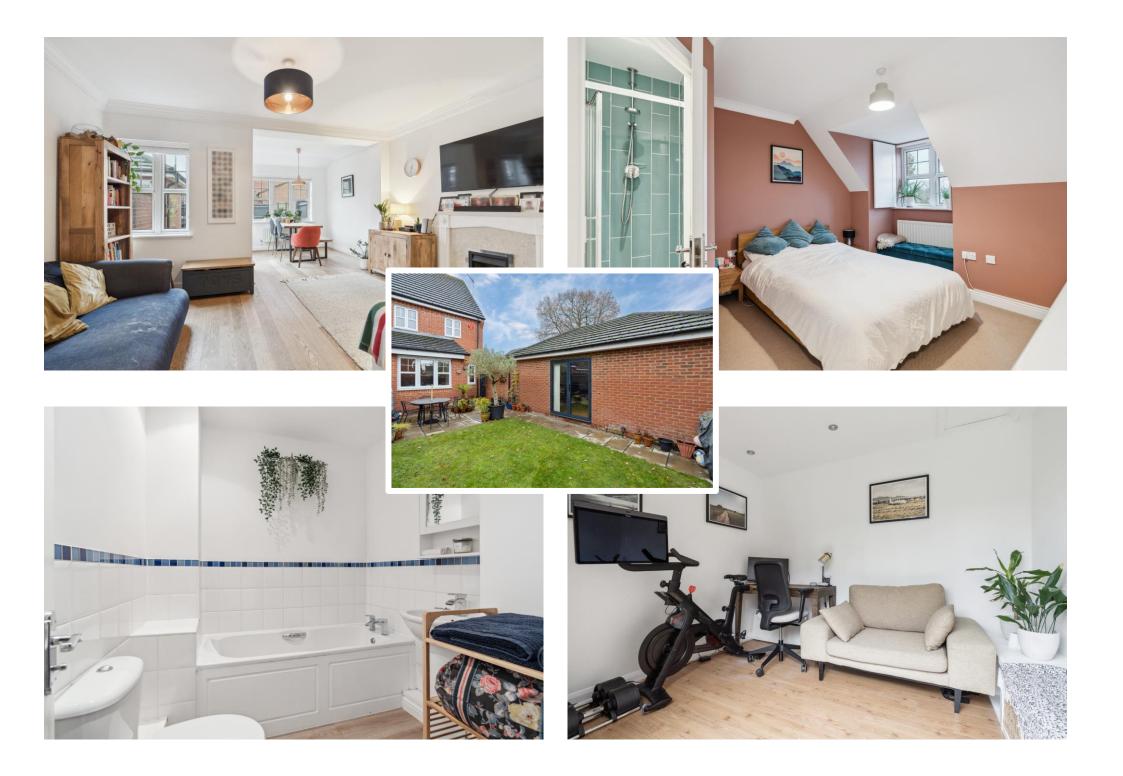

## 22 Four Oaks, Chesham, Buckinghamshire, HP5 2SD

An extremely well presented 3-bedroom, 2-bathroom property featuring a private westerly-facing rear garden, situated in a quiet cul-de-sac on the outskirts of Chesham, only 0.2 miles to footpaths with walks into the Chiltern countryside. This spacious home provides accommodation arranged over 3 floors, inc. a master bedroom with ensuite shower, two further bedrooms, family bathroom, large L-shape sitting/dining room, modern fitted kitchen and cloakroom. To the side is a block paved driveway leading to a single garage, which has been stylishly converted (complete with double-glazed French doors onto the garden; plastered walls & ceiling with spotlights and electrics) and currently used as a home office/gym. Road Service Charge - £213.15 (1/7/24 - 31/12/24) Freehold - EPR: C - Council Tax Band: E