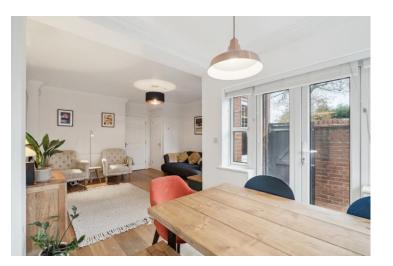

## 22 Four Oaks, Chesham, Buckinghamshire, HP5 2SD

An extremely well presented 3-bedroom, 2-bathroom property featuring a private westerly-facing rear garden, situated in a quiet cul-de-sac on the outskirts of Chesham, only 0.2 miles to footpaths with walks into the Chiltern countryside. This spacious home provides accommodation arranged over 3 floors, inc. a master bedroom with ensuite shower, two further bedrooms, family bathroom, large L-shape sitting/dining room, modern fitted kitchen and cloakroom. To the side is a block paved driveway leading to a single garage, which has been stylishly converted (complete with double-glazed French doors onto the garden; plastered walls & ceiling with spotlights and electrics) and currently used as a home office/gym. Road Service Charge - £213.15 (1/7/24 - 31/12/24) Freehold - EPR: C - Council Tax Band: E