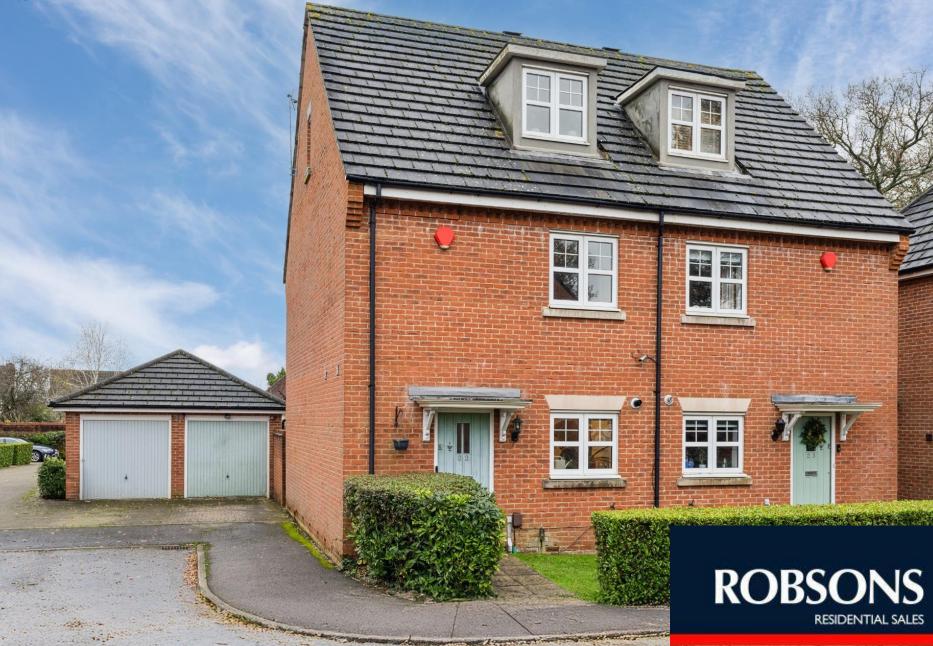

## 22 Four Oaks, Chesham, Buckinghamshire, HP5 2SD

An extremely well presented 3-bedroom, 2-bathroom property featuring a private westerly-facing rear garden, situated in a quiet cul-de-sac on the outskirts of Chesham, only 0.2 miles to footpaths with walks into the Chiltern countryside. This spacious home provides accommodation arranged over 3 floors, inc. a master bedroom with ensuite shower, two further bedrooms, family bathroom, large L-shape sitting/dining room, modern fitted kitchen and cloakroom. To the side is a block paved driveway leading to a single garage, which has been stylishly converted (complete with double-glazed French doors onto the garden; plastered walls & ceiling with spotlights and electrics) and currently used as a home office/gym. Road Service Charge - £213.15 (1/7/24 - 31/12/24) Freehold - EPR: C - Council Tax Band: E