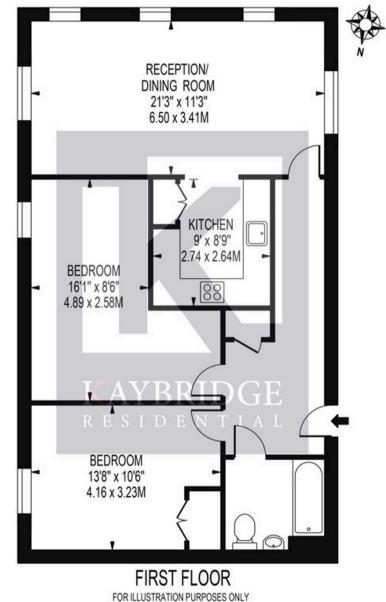

Council Tax band: D

Tenure: Leasehold

EPC Energy Efficiency Rating: C

EPC Environmental Impact Rating: C

APPROXIMATE GROSS INTERNAL FLOOR AREA: 816 SQ FT - 75.81 SQ M

THIS FLOOR PLAN SHOULD BE USED AS A GENERAL OUTLINE FOR GUIDANCE ONLY AND DOES NOT CONSTITUTE IN WHOLE OR IN PART AN OFFER OR CONTRACT. ANY INTENDING PURCHASER OR LESSEE SHOULD SATISFY THEMSELVES BY INSPECTION, SEARCHES, ENDUIDES AND FULL SURVEY AS TO THE CORRECTNESS OF EACH STATEMENT. ANY AREAS, MEASUREMENTS OR DISTANCES QUIDED MARE APPROXIMATE AND SHOULD NOT BE USED TO VALUE A PROPERTY OR BE THE BASIS OF ANY SALE OR LET.