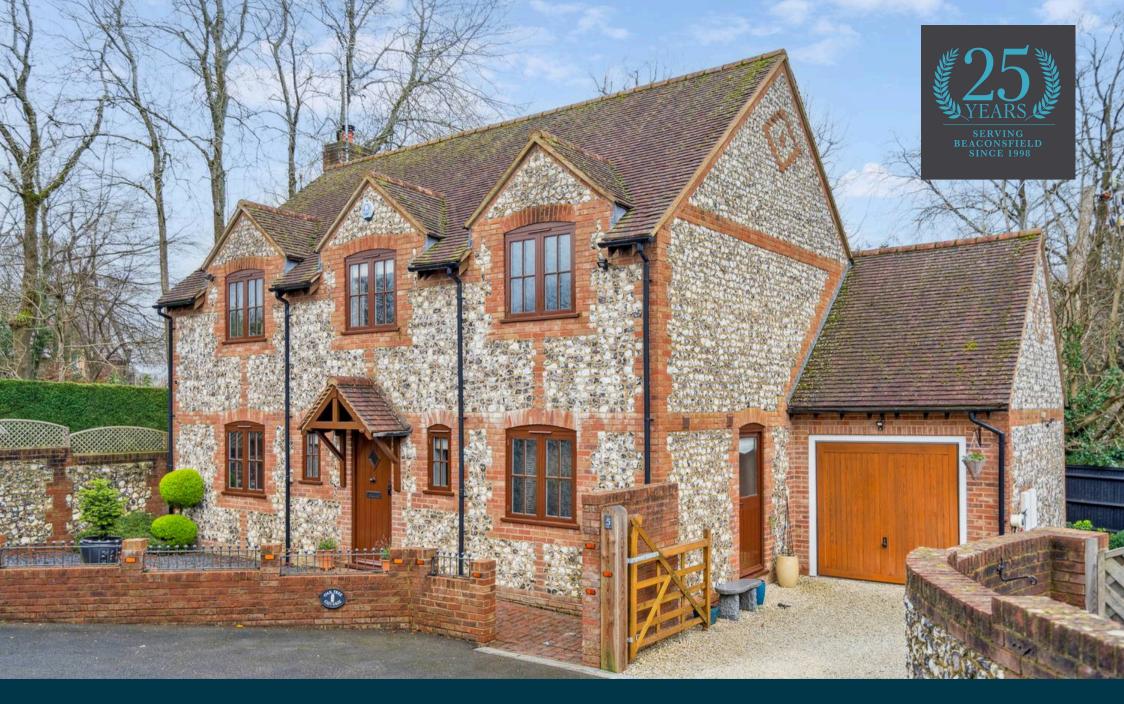

5 Overdales, Manor Road, Hazlemere Guide Price £1,100,000

Ashington Page

Tucked away in a peaceful cul-de-sac, this detached property has a striking brick and flint exterior, thoughtfully designed by the current owners to create a wonderful first impression. The property benefits from an attached garage and a generous gravel driveway, providing ample parking for several vehicles.