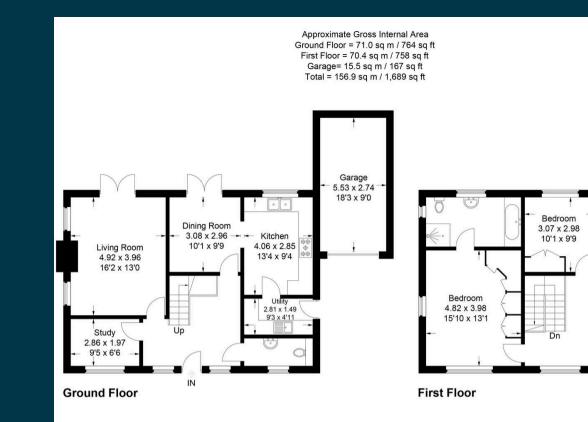

01494 680018 info@ashingtonpage.co.uk www.AshingtonPage.co.uk

This plan is for layout guidance only. Not drawn to scale unless stated. Windows and door openings are approximate. Whilst every care is taken in the preparation of this plan, please check all dimensions, shapes and compass bearings before making any decisions reliant upon them. © CJ Property Marketing Ltd Produced for Ashington Page Ð

Bedroom

4.53 x 2.82

14'10 x 9'3