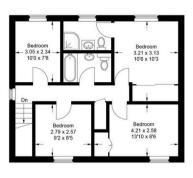

01494 680018 info@ashingtonpage.co.uk www.AshingtonPage.co.uk

Approximate Gross Internal Area Ground Floor = 59.3 sq m / 638 sq ft First Floor = 55.0 sq m / 592 sq ft Double Garage = 27.5 sq m / 296 sq ft Total = 141.8 sq m / 1,526 sq ft

Ground Floor

First Floor

This plan is for layout guidance only. Not drawn to scale unless stated. Windows and door openings are approximate. Whilst every care is taken in the preparation of this plan, please check all dimensions, shapes and compass bearings before making any decisions reliant upon them.