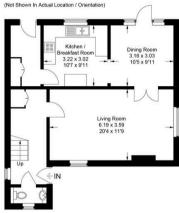

01494 680018 info@ashingtonpage.co.uk www.AshingtonPage.co.uk

Approximate Gross Internal Area Ground Floor = 59.3 sq m / 638 sq ft First Floor = 55.0 sq m / 592 sq ft Double Garage = 27.5 sq m / 296 sq ft Total = 141.8 sq m / 1,526 sq ft

Ground Floor

First Floor

This plan is for layout guidance only. Not drawn to scale unless stated. Windows and door openings are approximate. Whilst every care is taken in the preparation of this plan, please check all dimensions, shapes and compass bearings before making any decisions reliant upon them.