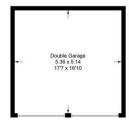

01494 680018 info@ashingtonpage.co.uk www.AshingtonPage.co.uk

Approximate Gross Internal Area Ground Floor = 59.3 sq m / 638 sq ft First Floor = 55.0 sq m / 592 sq ft Double Garage = 27.5 sq m / 296 sq ft Total = 141.8 sq m / 1,526 sq ft

Ground Floor

First Floor

This plan is for layout guidance only. Not drawn to scale unless stated. Windows and door openings are approximate. Whilst every care is taken in the preparation of this plan, please check all dimensions, shapes and compass bearings before making any decisions reliant upon them.