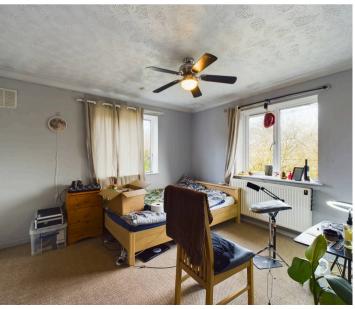

### Bedroom 1

11' 9" x 10' 5" (3.57m x 3.18m)

Windows to front and side, built-in wardrobe, with radiator, and carpet flooring.

## Bedroom 2

8' 10" x 10' 3" (2.68m x 3.13m)

Window to side, built-in wardrobe, with radiator, and carpet flooring.

### Bedroom 3

8' 10" x 7' 6" (2.70m x 2.28m)

Window to front, radiator, and carpet flooring.