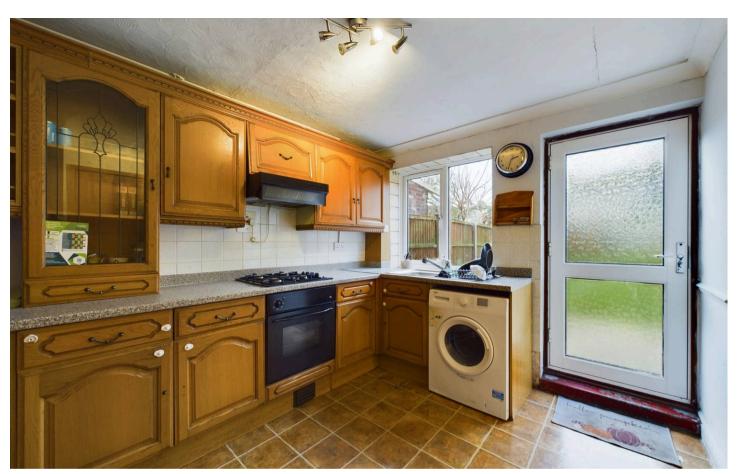

# Kitchen / Breakfast Room

11' 11" x 9' 0" (3.64m x 2.74m)

Window to front, matching wall and base units with worktop over, inset 1 bowl sink unit with mixer tap over, integrated electric oven and gas hob with cooker hood over, space for freestanding fridge / freezer and washing machine, with radiator, tile effect vinyl flooring, openings to lounge / diner and utility room, and door to rear garden.