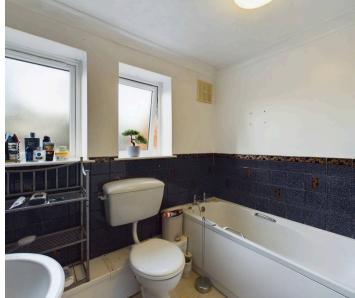

## **Bathroom**

6' 0" x 7' 7" (1.82m x 2.30m)

Two frosted windows to rear, bath with individual taps over, separate shower cubicle with electric shower over, low level W/C, wash basin with individual taps over, with radiator, partial wall tiling, and tiled flooring.