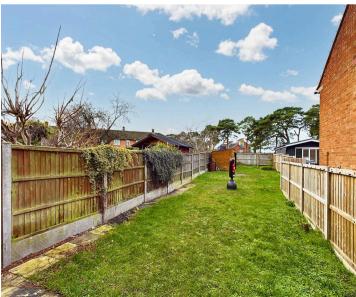

### Rear Garden

Mainly laid to lawn, with patio area to the immediate rear, and side access gate to front.