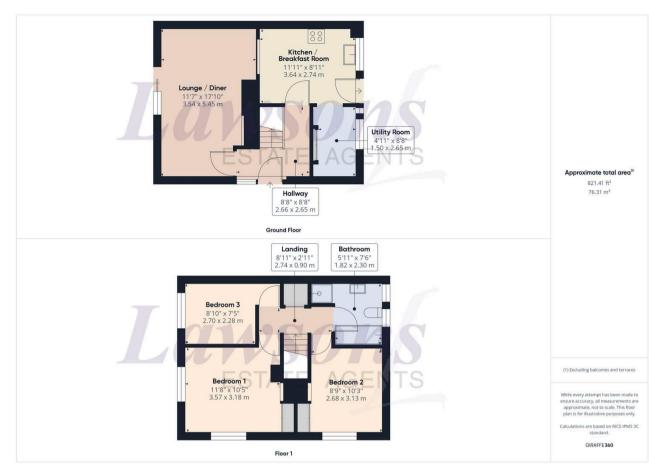

# Hallway

8' 9" x 8' 8" (2.66m x 2.65m)

Doors to kitchen / breakfast room, lounge / diner, and under stairs storage cupboard, with radiator and carpet flooring.

# Kitchen / Breakfast Room

11' 11" x 9' 0" (3.64m x 2.74m)

Window to front, matching wall and base units with worktop over, inset 1 bowl sink unit with mixer tap over, integrated electric oven and gas hob with cooker hood over, space for freestanding fridge / freezer and washing machine, with radiator, tile effect vinyl flooring, openings to lounge / diner and utility room, and door to rear garden.

## **Utility Room**

4' 11" x 8' 8" (1.50m x 2.65m)

Two windows to rear, wall mounted gas fired boiler, space for tumble dryer, with radiator, and tile effect vinyl flooring.

## Lounge / Diner

11' 7" x 17' 11" (3.54m x 5.45m)

Patio door to rear garden, with radiator, wood effect flooring, and opening to kitchen / breakfast room.

## First Floor Landing

9' 0" x 2' 11" (2.74m x 0.90m)

Doors to all bedrooms, family bathroom, and storage cupboard, with carpet flooring, and access to loft via ceiling hatch.

### Bedroom 1

11' 9" x 10' 5" (3.57m x 3.18m)

Windows to front and side, built-in wardrobe, with radiator, and carpet flooring.

## Bedroom 2

8' 10" x 10' 3" (2.68m x 3.13m)

Window to side, built-in wardrobe, with radiator, and carpet flooring.

### Bedroom 3

8' 10" x 7' 6" (2.70m x 2.28m)

Window to front, radiator, and carpet flooring.

## **Bathroom**

6' 0" x 7' 7" (1.82m x 2.30m)

Two frosted windows to rear, bath with individual taps over, separate shower cubicle with electric shower over, low level W/C, wash basin with individual taps over, with radiator, partial wall tiling, and tiled flooring.