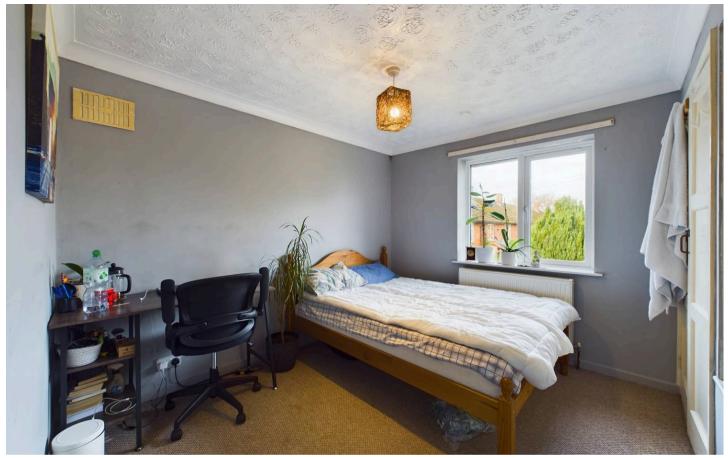

### Bedroom 1

11' 9" x 10' 5" (3.57m x 3.18m)

Windows to front and side, built-in wardrobe, with radiator, and carpet flooring.

## Bedroom 2

8' 10" x 10' 3" (2.68m x 3.13m)

Window to side, built-in wardrobe, with radiator, and carpet flooring.

### Bedroom 3

8' 10" x 7' 6" (2.70m x 2.28m)

Window to front, radiator, and carpet flooring.