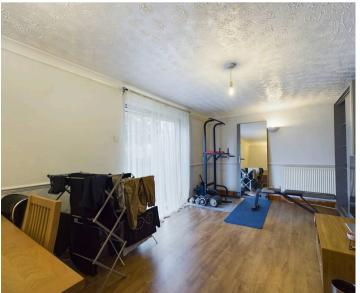

## Lounge / Diner

11' 7" x 17' 11" (3.54m x 5.45m)

Patio door to rear garden, with radiator, wood effect flooring, and opening to kitchen / breakfast room.