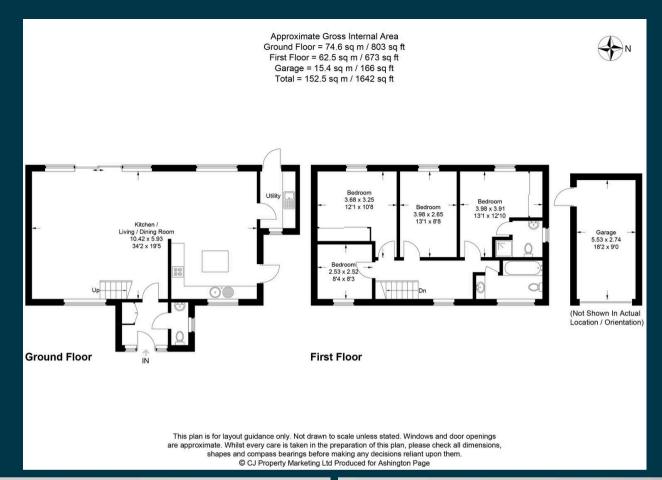

4 Dupre Crescent, Wilton Park
Guide Price £965,000

Ashington Page

Located in the Wilton Park neighbourhood of Beaconsfield and within easy reach to the Old Town, this home was fully refurbished in 2020 and is a beautifully maintained detached four-bedroom home offering privacy, comfort, and modern living.