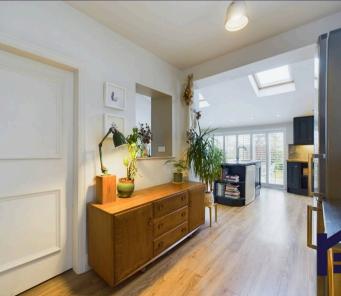

The tarmacadam driveway can accommodate two vehicles and leads past the lawn with mature planting to the main entrance. Step into the tiled hallway and from there to the cosy living room with bold colours and open fire. To the rear, the heart of the house has plenty of space for both dining and comfortable furniture and the kitchen comprises a range of wall and base units with central island and space, power and plumbing for appliances. Completing the ground floor is the separate laundry room.