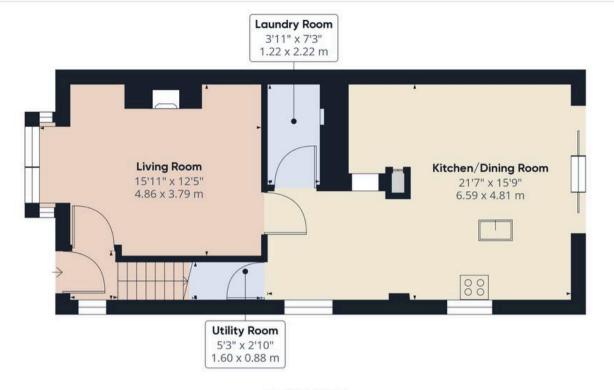

The tarmacadam driveway can accommodate two vehicles and leads past the lawn with mature planting to the main entrance. Step into the tiled hallway and from there to the cosy living room with bold colours and open fire. To the rear, the heart of the house has plenty of space for both dining and comfortable furniture and the kitchen comprises a range of wall and base units with central island and space, power and plumbing for appliances. Completing the ground floor is the separate laundry room.

## Approximate total area<sup>(1)</sup>

969.06 ft<sup>2</sup> 90.03 m<sup>2</sup>

## Reduced headroom

0.36 ft<sup>2</sup> 0.03 m<sup>2</sup>

(1) Excluding balconies and terraces

Reduced headroom

----- Below 5 ft/1.5 m

While every attempt has been made to ensure accuracy, all measurements are approximate, not to scale. This floor plan is for illustrative purposes only.

Calculations are based on RICS IPMS 3C standard.

GIRAFFE360

Floor 2 Building 1