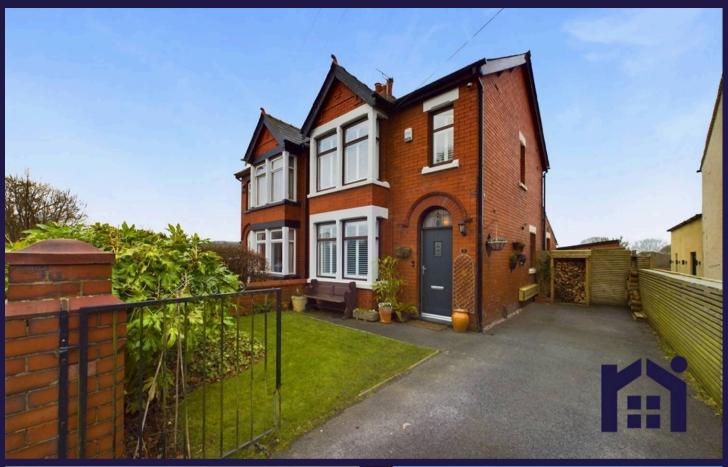

Fabulous semi detached cottage in a sought after rural location on the outskirts of the village within easy reach of amenities and schools and, as well as having gorgeous views to both the front and rear benefits from recently fitted air source central heating.

The tarmacadam driveway can accommodate two vehicles and leads past the lawn with mature planting to the main entrance. Step into the tiled hallway and from there to the cosy living room with bold colours and open fire. To the rear, the heart of the house has plenty of space for both dining and comfortable furniture and the kitchen comprises a range of wall and base units with central island and space, power and plumbing for appliances. Completing the ground floor is the separate laundry room.