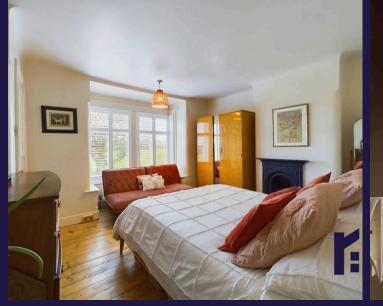

Back inside, stairs lead to the first floor landing with bedroom one having wooden flooring, cast iron fireplace, dressing area and views over to Heskin Hall, and bedroom two also having wooden flooring and views over to Harrock Hill. The elegant bathroom comprises free standing claw foot bath, mixer shower in cubicle, wc, wash hand basin and ladder heated towel rail.