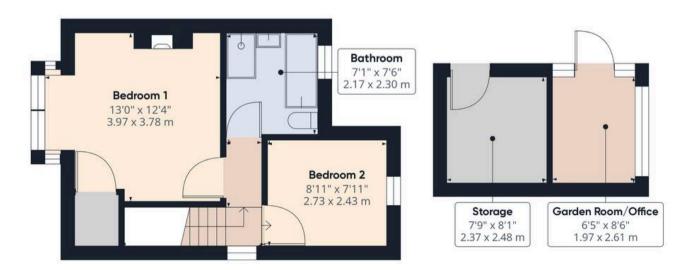

Back inside, stairs lead to the first floor landing with bedroom one having wooden flooring, cast iron fireplace, dressing area and views over to Heskin Hall, and bedroom two also having wooden flooring and views over to Harrock Hill. The elegant bathroom comprises free standing claw foot bath, mixer shower in cubicle, wc, wash hand basin and ladder heated towel rail.

## Approximate total area<sup>(1)</sup>

969.06 ft<sup>2</sup> 90.03 m<sup>2</sup>