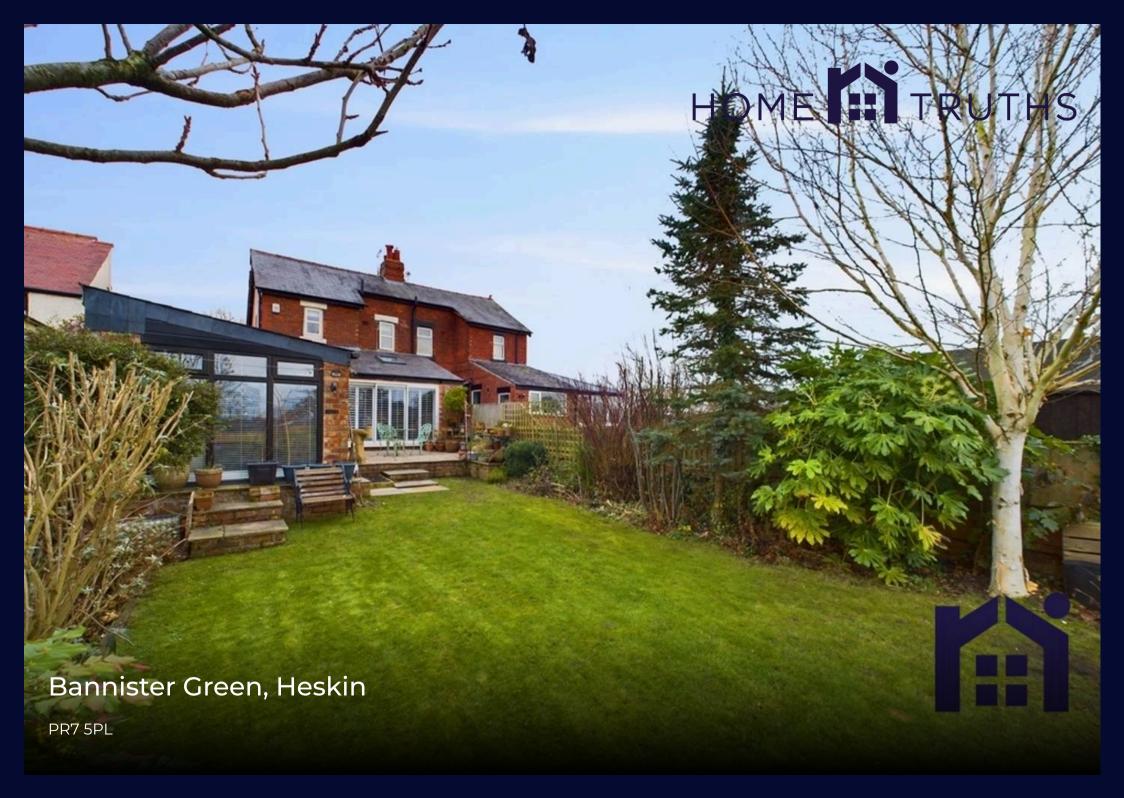

Fabulous semi detached cottage in a sought after rural location on the outskirts of the village within easy reach of amenities and schools and, as well as having gorgeous views to both the front and rear benefits from recently fitted air source central heating.

The tarmacadam driveway can accommodate two vehicles and leads past the lawn with mature planting to the main entrance. Step into the tiled hallway and from there to the cosy living room with bold colours and open fire. To the rear, the heart of the house has plenty of space for both dining and comfortable furniture and the kitchen comprises a range of wall and base units with central island and space, power and plumbing for appliances. Completing the ground floor is the separate laundry room.

Patio doors with shutters open to the delightful west facing garden with views over fields and trees to Harrock Hill, sun terrace and garden room/home office with power and light and storage to the rear.