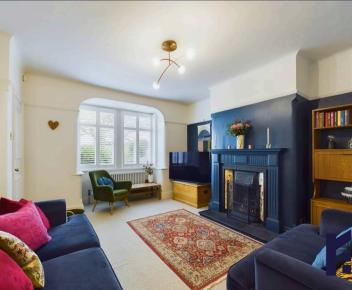

The tarmacadam driveway can accommodate two vehicles and leads past the lawn with mature planting to the main entrance. Step into the tiled hallway and from there to the cosy living room with bold colours and open fire. To the rear, the heart of the house has plenty of space for both dining and comfortable furniture and the kitchen comprises a range of wall and base units with central island and space, power and plumbing for appliances. Completing the ground floor is the separate laundry room.