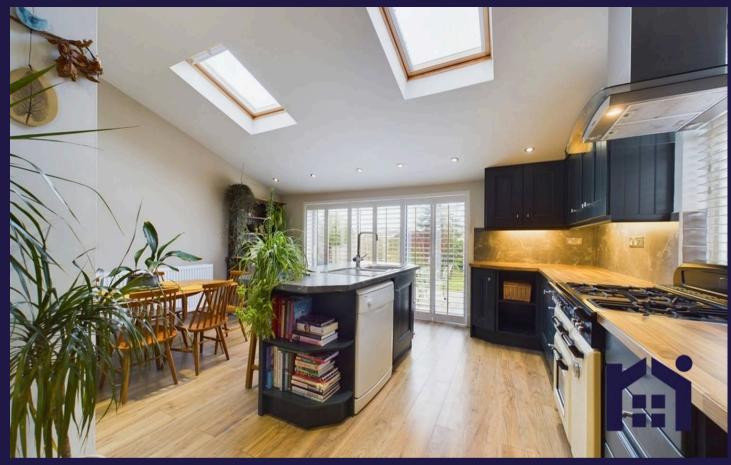

The tarmacadam driveway can accommodate two vehicles and leads past the lawn with mature planting to the main entrance. Step into the tiled hallway and from there to the cosy living room with bold colours and open fire. To the rear, the heart of the house has plenty of space for both dining and comfortable furniture and the kitchen comprises a range of wall and base units with central island and space, power and plumbing for appliances. Completing the ground floor is the separate laundry room.