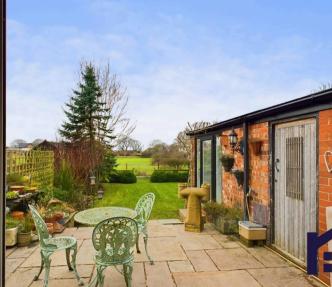

Patio doors with shutters open to the delightful west facing garden with views over fields and trees to Harrock Hill, sun terrace and garden room/home office with power and light and storage to the rear.