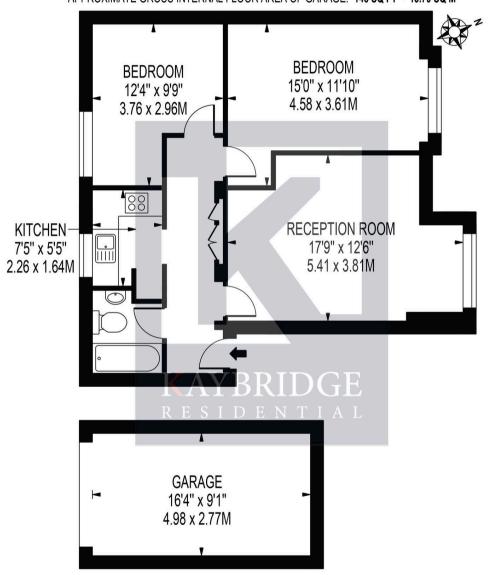

## **PACKHAM COURT**

APPROXIMATE GROSS INTERNAL FLOOR AREA: 613 SQ FT - 56.95 SQ M (EXCLUDING GARAGE)

APPROXIMATE GROSS INTERNAL FLOOR AREA OF GARAGE: 148 SQ FT - 13.79 SQ M

FOR ILLUSTRATION PURPOSES ONLY

THIS FLOOR PLAN SHOULD BE USED AS A GENERAL OUTLINE FOR GUIDANCE ONLY AND DOES NOT CONSTITUTE IN WHOLE OR IN PART AN OFFER OR CONTRACT.
ANY INTENDING PURCHASER OR LESSES SHOULD SATISTY THEMSELVES BY INSPECTION, SEARCHES, ENQUIRIES AND FULL SUVEYVEY AS TO THE CORRECTNESS OF EACH STATEMENT.
ANY AREAS, MEASUREMENTS OR DISTANCES QUOTED ARE APPROXIMATE AND SHOULD NOT BE USED TO VALUE A PROPERTY OR BE THE BASIS OF ANY SALE OR LET.