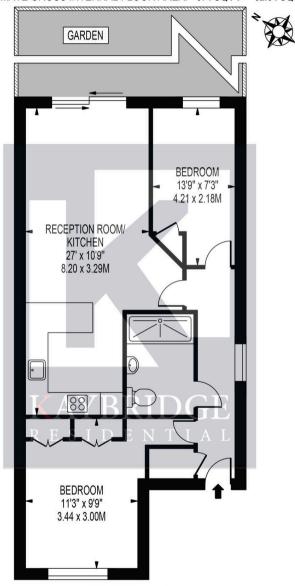

## **MILBOURNE PLACE**

APPROXIMATE GROSS INTERNAL FLOOR AREA: 674 SQ FT - 62.64 SQ M

**GROUND FLOOR** 

FOR ILLUSTRATION PURPOSES ONLY