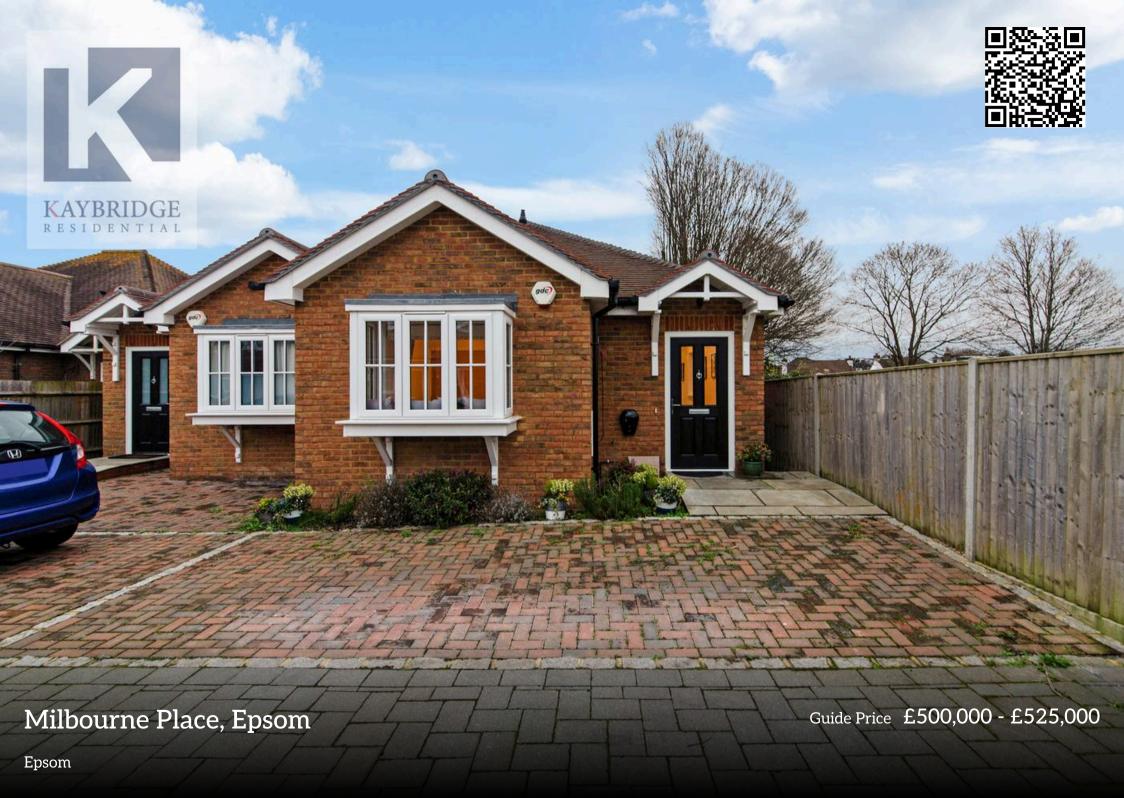

## Milbourne Place

### Epsom, Epsom

- Semi Detached Bungalow
- Built in 2021
- Two Bedrooms
- Fully Fitted Modern Kitchen with Breakfast Seating Area
- Underfloor Heating
- Driveway Space
- Immaculately Presented
- Close Proximity to Local Shops

#### Guide Price £500,000 - £525,000

Presenting an exquisite two-bedroom semi-detached bungalow built in 2021. Boasting a sleek design, the interior features a fully fitted modern kitchen with a charming breakfast seating area, ideal for casual dining. Enjoy the comfort of underfloor heating throughout, ensuring a cosy ambience all year round. The property offers ample living space, with two well-appointed bedrooms providing a tranquil sanctuary to retreat to.

Situated in a sought-after location, this bungalow is a perfect blend of convenience and comfort, being in close proximity to local shops for all your daily needs. The property also includes driveway space, providing convenient parking options. Immaculately presented, this residence exudes contemporary elegance, inviting you to experience a refined lifestyle in a tranquil setting. Do not miss the opportunity to make this stylish semi-detached bungalow your new home. Schedule a viewing today to immerse yourself in all that this property has to offer.