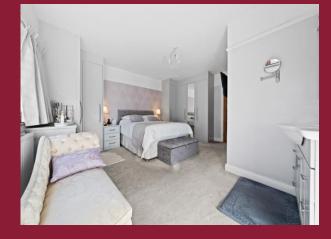

**BEDROOM 1** 15' 10" x 14' 9" (4.83m x 4.5m)

**EN SUITE SHOWER** 

**BEDROOM 2** 13' 8" x 12' 4" (4.17m x 3.76m)

**BEDROOM 3** 11' 6" x 8' 3" (3.51m x 2.51m)

BEDROOM 4 9' 3" x 5' 6" (2.82m x 1.68m)

FAMILY BATHROOM