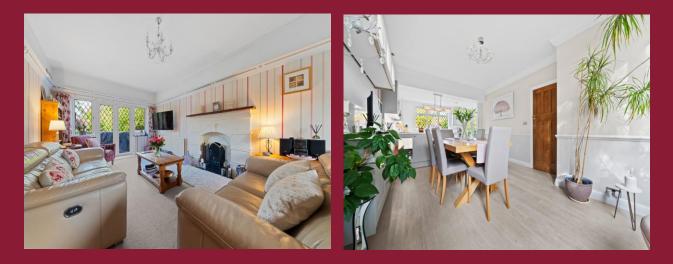

#### ENTRANCE HALL

**GROUND FLOOR WC** 

**RECEPTION ROOM** 23' x 11' 2" (7.01m x 3.4m)

**KITCHEN/DINING ROOM** 26' 9" x 17' 5" max (8.15m x 5.31m)

UTILITY/STORAGE ROOM 20' 10" x 6' 8" (6.35m x 2.03m)

FIRST FLOOR