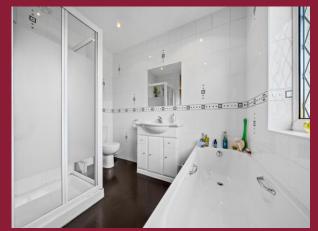

**BEDROOM 1** 15' 10" x 14' 9" (4.83m x 4.5m)

**EN SUITE SHOWER** 

**BEDROOM 2** 13' 8" x 12' 4" (4.17m x 3.76m)

**BEDROOM 3** 11' 6" x 8' 3" (3.51m x 2.51m)

BEDROOM 4 9' 3" x 5' 6" (2.82m x 1.68m)

FAMILY BATHROOM