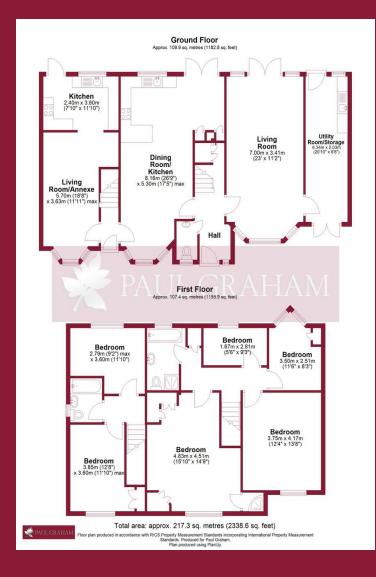

#### ENTRANCE HALL

**GROUND FLOOR WC** 

**RECEPTION ROOM** 23' x 11' 2" (7.01m x 3.4m)

**KITCHEN/DINING ROOM** 26' 9" x 17' 5" max (8.15m x 5.31m)

UTILITY/STORAGE ROOM 20' 10" x 6' 8" (6.35m x 2.03m)

FIRST FLOOR

**BEDROOM 1** 15' 10" x 14' 9" (4.83m x 4.5m)

**EN SUITE SHOWER** 

**BEDROOM 2** 13' 8" x 12' 4" (4.17m x 3.76m)

**BEDROOM 3** 11' 6" x 8' 3" (3.51m x 2.51m)

BEDROOM 4 9' 3" x 5' 6" (2.82m x 1.68m)

FAMILY BATHROOM

ANNEXE

**RECEPTION ROOM** 18' 8" x 11' 11" (5.69m x 3.63m)

**KITCHEN** 11' 10" x 7' 10" (3.61m x 2.39m)

FIRST FLOOR

BEDROOM 5 12' 8" x 11' 10" (3.86m x 3.61m)

BEDROOM 6 11' 10" x 9' 2" (3.61m x 2.79m)

BATHROOM

OUTSIDE

FRONT GARDEN

OFF STREET PARKING FOR SEVERAL CARS

### FLOOR PLAN

IMPORTANT NOTE: Paul Graham have not tested any services, heating system, appliances, fixtures or fittings. References to the tenure of a property are based on information supplied by the seller as Paul Graham have not had sight of the title documents. Neither has Paul Graham checked any existing or necessary planning consents, building regulations or rights of way. Prospective purchasers are advised to obtain verification from their solicitor or surveyor. PLEASE NOTE: All measurements are approximate and represent the maximum dimensions of any room (into bays and alcoves) and a margin of error should be allowed.