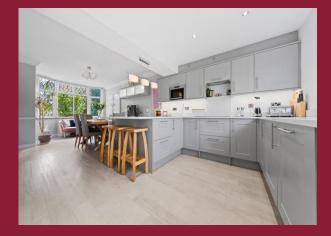

#### ENTRANCE HALL

**GROUND FLOOR WC** 

**RECEPTION ROOM** 23' x 11' 2" (7.01m x 3.4m)

**KITCHEN/DINING ROOM** 26' 9" x 17' 5" max (8.15m x 5.31m)

UTILITY/STORAGE ROOM 20' 10" x 6' 8" (6.35m x 2.03m)

FIRST FLOOR