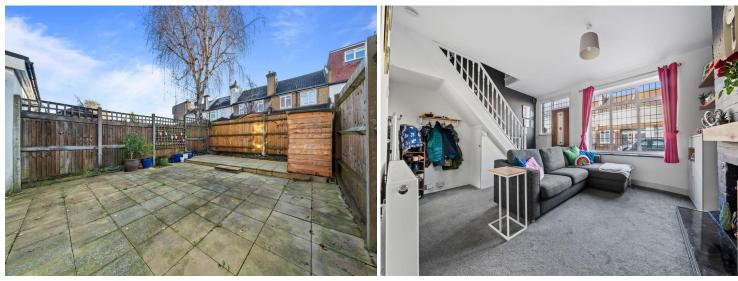

# 26 Mint Road, Wallington, Surrey, SM6 0TY | Guide Price £460,000 Freehold

Paul Graham are pleased to market this well presented 2 bedroom end of terraced house, situated on a no through residential road close to Wallington Town Centre with all the local amenities that Wallington offers. Benefitting from a front reception room, good size kitchen leading to a dining room. The first floor has 2 bedrooms and a family bathroom. Outside there is a small front garden and a southerly facing rear garden. Viewing is recommended.

**FRONT GARDEN** 

**ENTRANCE** 

**RECEPTION ROOM** 15' 9" x 14' 3" Max (4.8m x 4.34m)

KITCHEN 15' 9" x 10' 10" Max (4.8m x 3.3m)

**DINING ROOM** 10' 10" x 10' 10" (3.3m x 3.3m)

**LANDING** 

**BEDROOM 1** 15' 9" x 11' 7" (4.8m x 3.53m)