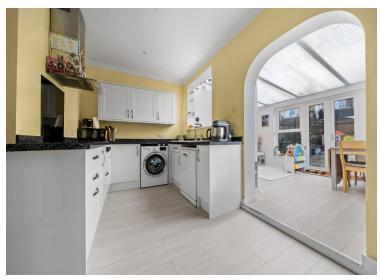

**FRONT GARDEN** 

**ENTRANCE** 

**RECEPTION ROOM** 15' 9" x 14' 3" Max (4.8m x 4.34m)

KITCHEN 15' 9" x 10' 10" Max (4.8m x 3.3m)

**DINING ROOM** 10' 10" x 10' 10" (3.3m x 3.3m)

**LANDING** 

**BEDROOM 1** 15' 9" x 11' 7" (4.8m x 3.53m)