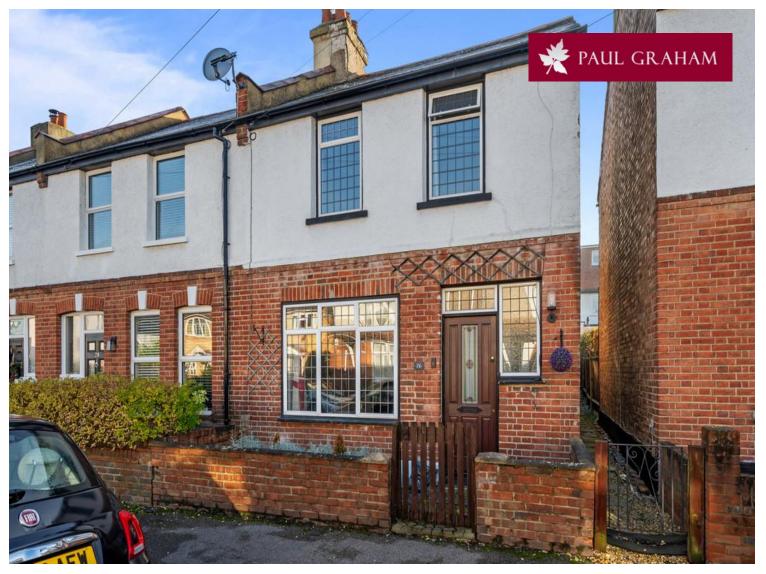

# 26 Mint Road, Wallington, Surrey, SM6 0TY | Guide Price £460,000 Freehold

Paul Graham are pleased to market this well presented 2 bedroom end of terraced house, situated on a no through residential road close to Wallington Town Centre with all the local amenities that Wallington offers. Benefitting from a front reception room, good size kitchen leading to a dining room. The first floor has 2 bedrooms and a family bathroom. Outside there is a small front garden and a southerly facing rear garden. Viewing is recommended.