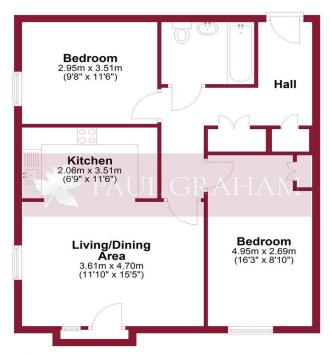

### First Floor

Approx. 66.7 sq. metres (717.5 sq. feet)

Total area: approx. 66.7 sq. metres (717.5 sq. feet)

Floor plan produced in accordance with RICS Property Measurement Standards incorporating International Property Measurement Standards. Produced for Paul Graham.
Plan produced using PlanUp.

## STAIRS TO THE FIRST FLOOR

**ENTRANCE HALL** 

**LOUNGE/DINER** 15' 5" x 11' 10" (4.7m x 3.61m)

KITCHEN 11' 6" x 6' 9" (3.51m x 2.06m)

**BEDROOM 1** 11' 6" x 9' 8" (3.51m x 2.95m)

**BEDROOM 2** 16' 3" x 8' 10" (4.95m x 2.69m)