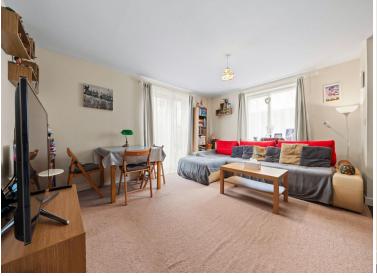

Flat 5, Ian Macdonald Court, Adastra Way, Wallington, Surrey, SM6 9FD | £285,000

Set on the first floor in this modern development close to excellent schools, this apartment benefits from a 15'3 lounge/dining room which opens into a fitted kitchen with built in appliances. There are two double bedrooms and a spacious bathroom. Other features include allocated parking and a long lease.

## STAIRS TO THE FIRST FLOOR

**ENTRANCE HALL** 

**LOUNGE/DINER** 15' 5" x 11' 10" (4.7m x 3.61m)

KITCHEN 11' 6" x 6' 9" (3.51m x 2.06m)

**BEDROOM 1** 11' 6" x 9' 8" (3.51m x 2.95m)

**BEDROOM 2** 16' 3" x 8' 10" (4.95m x 2.69m)