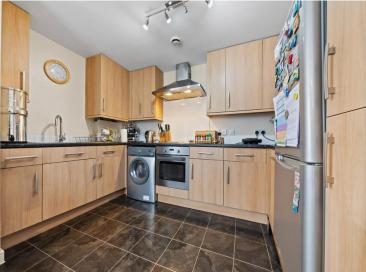

Flat 5, Ian Macdonald Court, Adastra Way, Wallington, Surrey, SM6 9FD | £285,000

Set on the first floor in this modern development close to excellent schools, this apartment benefits from a 15'3 lounge/dining room which opens into a fitted kitchen with built in appliances. There are two double bedrooms and a spacious bathroom. Other features include allocated parking and a long lease.

## STAIRS TO THE FIRST FLOOR

**ENTRANCE HALL** 

**LOUNGE/DINER** 15' 5" x 11' 10" (4.7m x 3.61m)

KITCHEN 11' 6" x 6' 9" (3.51m x 2.06m)

**BEDROOM 1** 11' 6" x 9' 8" (3.51m x 2.95m)

**BEDROOM 2** 16' 3" x 8' 10" (4.95m x 2.69m)