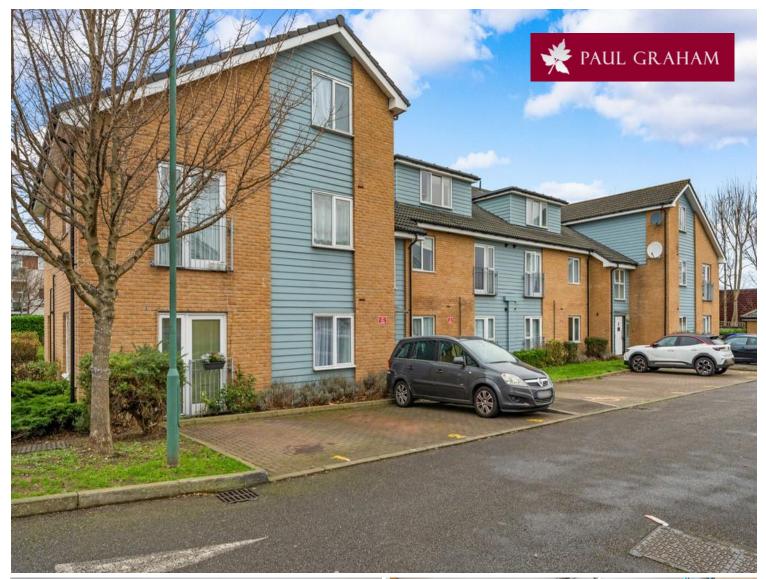

Flat 5, Ian Macdonald Court, Adastra Way, Wallington, Surrey, SM6 9FD | £285,000

Set on the first floor in this modern development close to excellent schools, this apartment benefits from a 15'3 lounge/dining room which opens into a fitted kitchen with built in appliances. There are two double bedrooms and a spacious bathroom. Other features include allocated parking and a long lease.