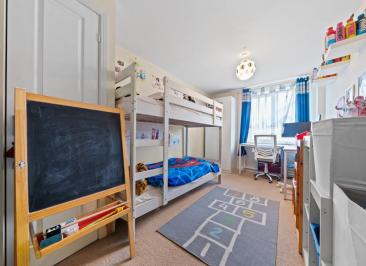

Flat 5, Ian Macdonald Court, Adastra Way, Wallington, Surrey, SM6 9FD | £285,000

Set on the first floor in this modern development close to excellent schools, this apartment benefits from a 15'3 lounge/dining room which opens into a fitted kitchen with built in appliances. There are two double bedrooms and a spacious bathroom. Other features include allocated parking and a long lease.

## STAIRS TO THE FIRST FLOOR

**ENTRANCE HALL** 

**LOUNGE/DINER** 15' 5" x 11' 10" (4.7m x 3.61m)

KITCHEN 11' 6" x 6' 9" (3.51m x 2.06m)

**BEDROOM 1** 11' 6" x 9' 8" (3.51m x 2.95m)

**BEDROOM 2** 16' 3" x 8' 10" (4.95m x 2.69m)