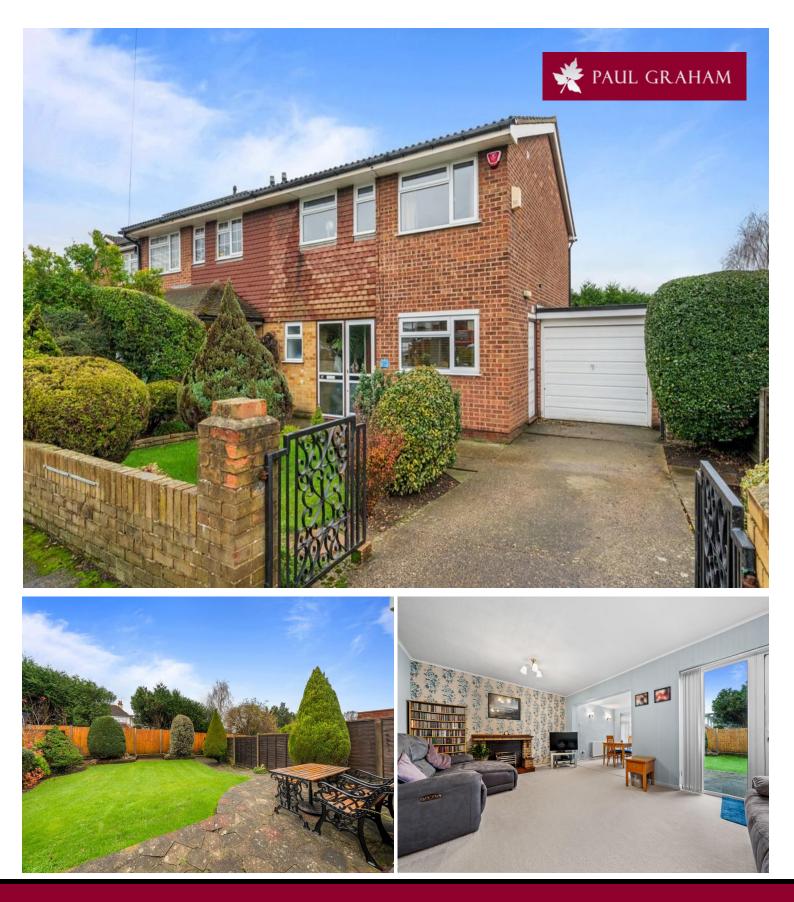

## 2a Aldwick Road, Beddington, Surrey, CR0 4PL | £585,000 Freehold

Situated in a popular no through road, this semi detached family home boasts a well presented interior offering good size accommodation leading to the garage, and there is a well maintained rear garden. Aldwick Road is a popular no through road which is located within easy reach of a range of excellent schools including Wallington County Grammar. Ideally positioned for commuters, local bus, rail and tram links provide access into London and beyond. Viewing advised.