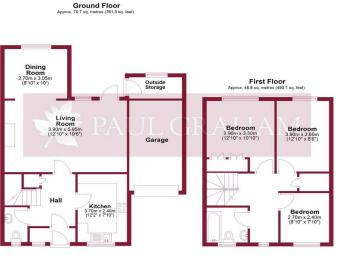

🜟 PAUL GRAHAM

Total area: approx. 116.5 sq. metres (1254.5 sq. feet) toor plan produced in accordance with RICS Property Measurement Standards incorporating International Property Measu Standards, Produced for Pad Catharm. Plan produced using Plantup. ENTRANCE HALL DOWNSTAIRS WC LIVING ROOM 19' 5" x 12' 9" (5.92m x 3.89m) DINING ROOM 9' 9" x 8' 9" (2.97m x 2.67m) WC KITCHEN 12' 1" x 7' 9" (3.68m x 2.36m) STAIRS TO THE FIRST FLOOR LANDING BEDROOM 1 12' 10" x 10' 8" (3.91m x 3.25m) BEDROOM 2 12' 10" x 8' 4" (3.91m x 2.54m) BEDROOM 3 8' 10" x 7' 1" (2.69m x 2.16m) BATHROOM FRONT AND REAR GARDENS