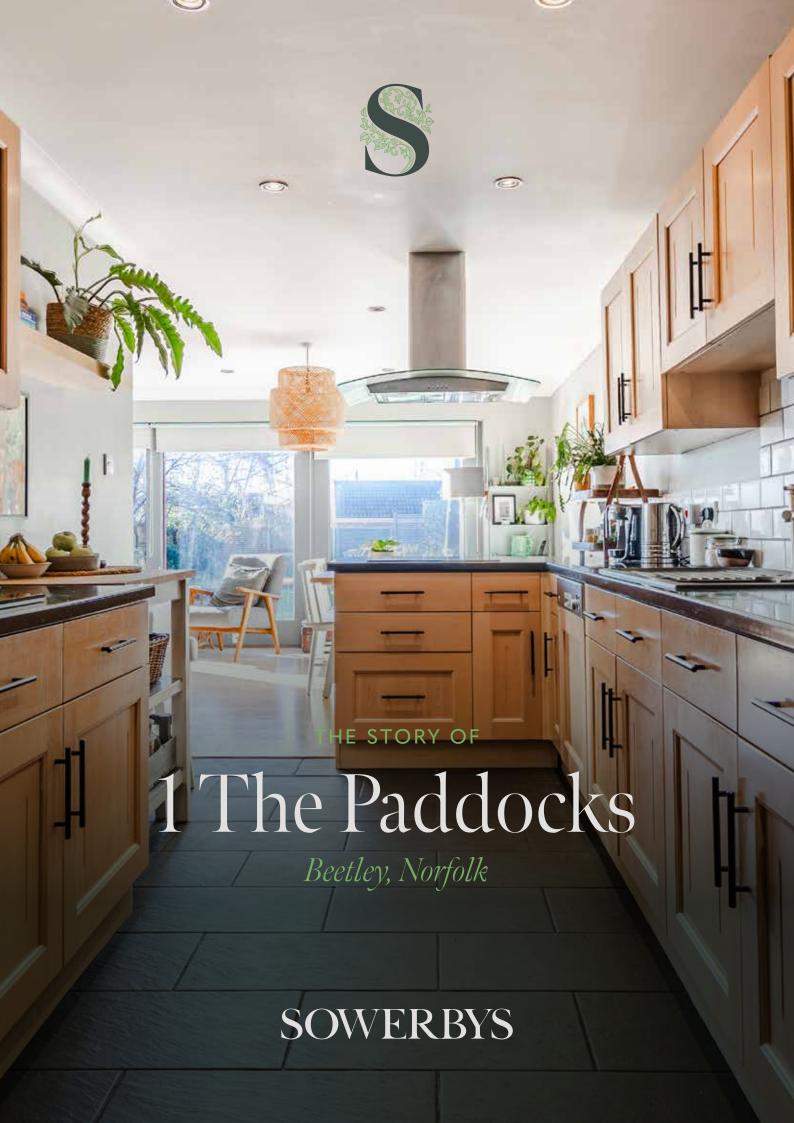

## 1 The Paddocks

Beetley, Norfolk NR20 4BU

Detached Family Home

Popular Village Location

Accommodation Stretching to Over 2100 Sq. Ft.

Five Bedrooms

Study

Large Lounge

Impressive Kitchen Family Room to the Rear

Landscaped Garden

Double Garage

This beautifully extended family home is situated in a highly sought-after location, offering a harmonious blend of space, style, and functionality. The versatile layout is perfect for modern living, with a series of well-proportioned and light-filled rooms throughout.

The heart of the home is the impressive 15'8 sitting/dining room, where expansive glazing invites views of the private rear garden—a wonderful space for entertaining or quiet relaxation. The 17'3 lounge provides a comfortable retreat, complemented by a cosy snug and an 11'1 study for added flexibility.