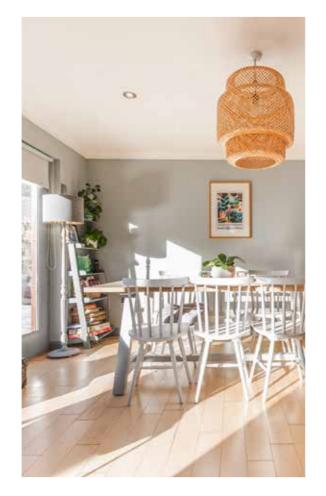

The heart of the home is the impressive 15'8 sitting/dining room, where expansive glazing invites views of the private rear garden—a wonderful space for entertaining or quiet relaxation. The 17'3 lounge provides a comfortable retreat, complemented by a cosy snug and an 11'1 study for added flexibility.