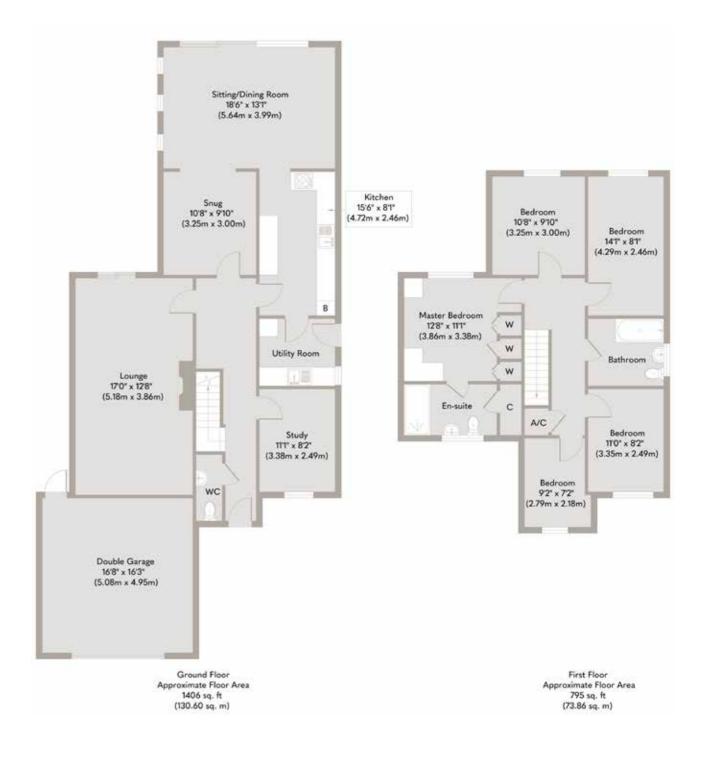

## 1 The Paddocks

Beetley, Norfolk NR20 4BU

Detached Family Home

Popular Village Location

Accommodation Stretching to Over 2100 Sq. Ft.

Five Bedrooms

Study

Large Lounge

Impressive Kitchen Family Room to the Rear

Landscaped Garden

Double Garage

This beautifully extended family home is situated in a highly sought-after location, offering a harmonious blend of space, style, and functionality. The versatile layout is perfect for modern living, with a series of well-proportioned and light-filled rooms throughout.

The heart of the home is the impressive 15'8 sitting/dining room, where expansive glazing invites views of the private rear garden—a wonderful space for entertaining or quiet relaxation. The 17'3 lounge provides a comfortable retreat, complemented by a cosy snug and an 11'1 study for added flexibility.

The five bedrooms include a well-appointed principal suite with a re-fitted en-suite, while the remaining bedrooms are served by a stylish re-fitted family bathroom.

Outside, the private rear garden offers a tranquil escape, with ample space for outdoor living. A double garage and driveway provide practical storage and parking solutions, completing this exceptional property.

Set in a prime location, this extended family home is both practical and elegant, catering effortlessly to the demands of family life.

Whilst every attempt has been made to ensure the accuracy of the floor plan contained here, measurements of doors, windows, rooms and any other items are approximate and no responsibility is taken for any error, omission, or mis-statement. This plan is for illustrative purposes only and should be used as such by any prospective purchaser or tenant. The services, systems and appliances shown have not been tested and no guarantee as to their operability or efficiency can be given.