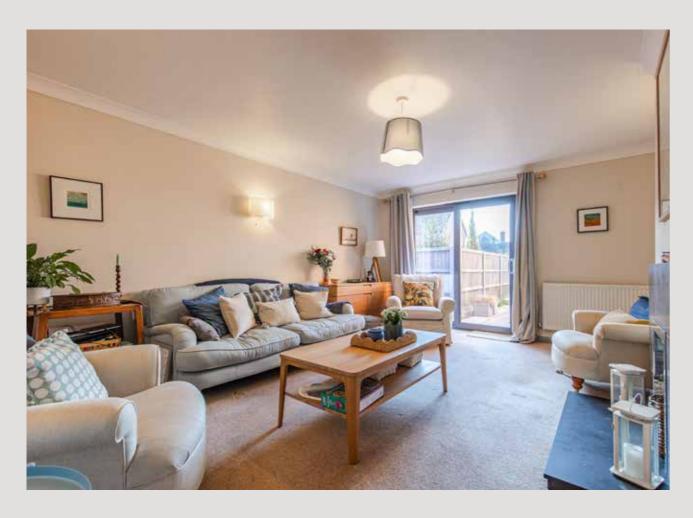

The heart of the home is the impressive 15'8 sitting/dining room, where expansive glazing invites views of the private rear garden—a wonderful space for entertaining or quiet relaxation. The 17'3 lounge provides a comfortable retreat, complemented by a cosy snug and an 11'1 study for added flexibility.