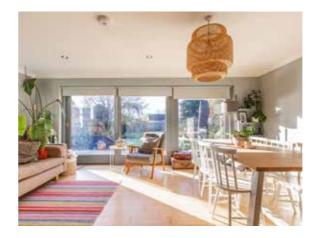

The heart of the home is the impressive 15'8 sitting/dining room, where expansive glazing invites views of the private rear garden—a wonderful space for entertaining or quiet relaxation. The 17'3 lounge provides a comfortable retreat, complemented by a cosy snug and an 11'1 study for added flexibility.