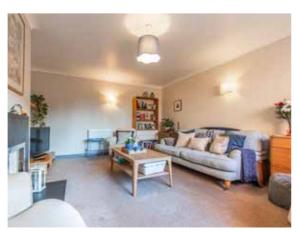

The heart of the home is the impressive 15'8 sitting/dining room, where expansive glazing invites views of the private rear garden—a wonderful space for entertaining or quiet relaxation. The 17'3 lounge provides a comfortable retreat, complemented by a cosy snug and an 11'1 study for added flexibility.