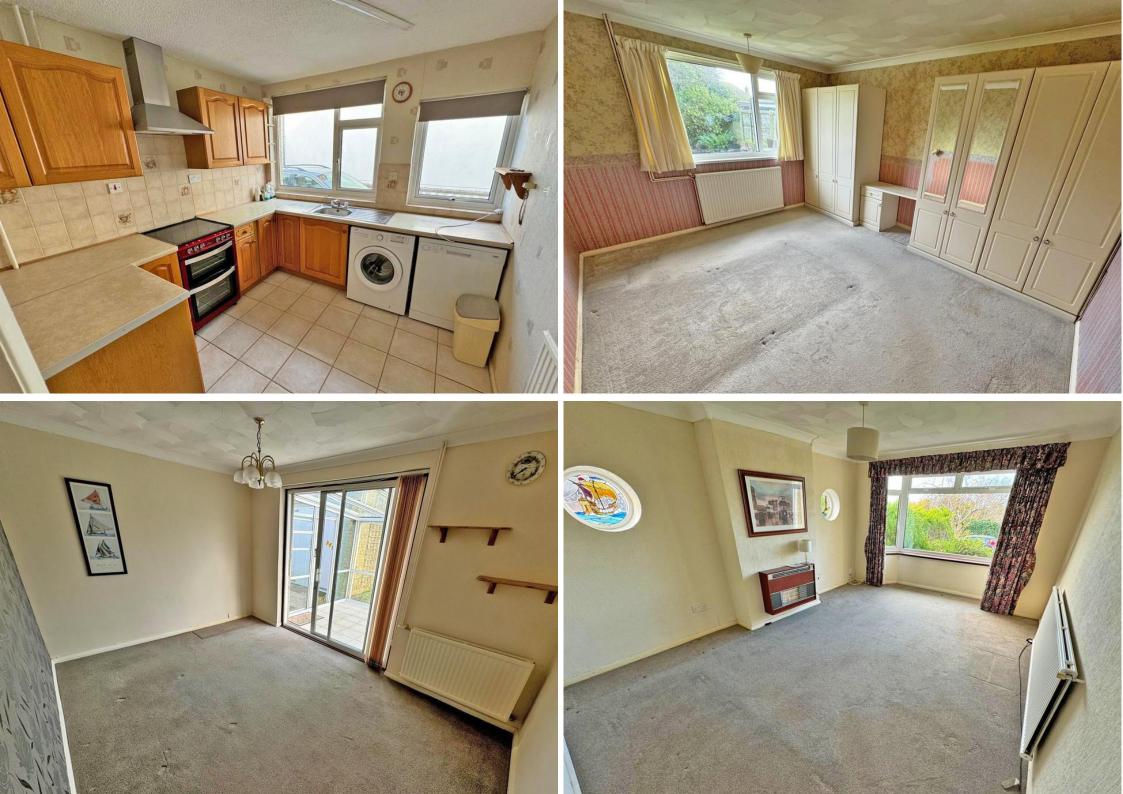

## 66 A detached THREE BEDROOM family home located in a highly popular location in North Shoreham

Hyman Hill is delighted to offer for sale this well presented THREE BEDROOM detached bungalow located in a highly popular North Shoreham location. The property benefits from a 17ft lounge, good sized kitchen, bathroom with separate WC and three double bedrooms. To the outside there is a generous sized rear garden being mainly laid to lawn with fishpond and a large PRIVATE DRIVE for several vehicles leading to GARAGE.

- Detached bungalow
- Three bedrooms
  - Large lounge
  - Large kitchen

- Well presented rear garden
- Private drive to garage
- Shoreham academy catchment
  - No chain