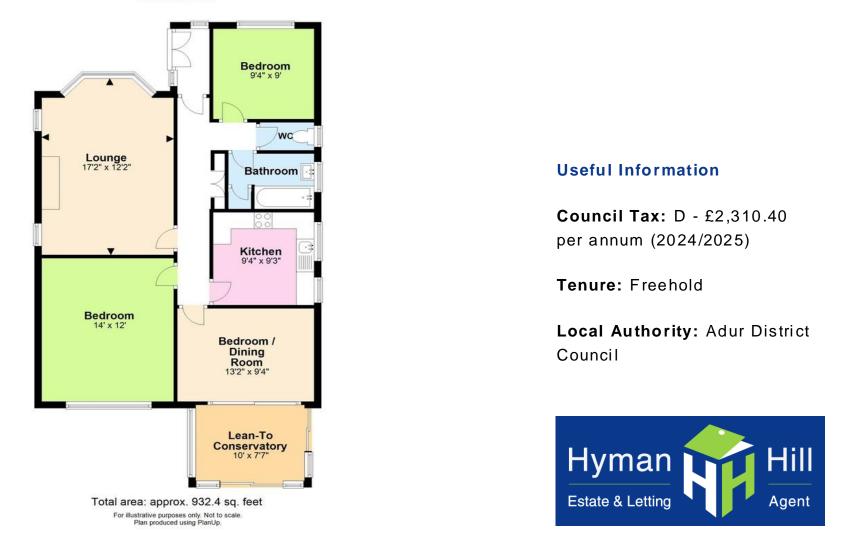

## 66 A detached THREE BEDROOM family home located in a highly popular location in North Shoreham

Hyman Hill is delighted to offer for sale this well presented THREE BEDROOM detached bungalow located in a highly popular North Shoreham location. The property benefits from a 17ft lounge, good sized kitchen, bathroom with separate WC and three double bedrooms. To the outside there is a generous sized rear garden being mainly laid to lawn with fishpond and a large PRIVATE DRIVE for several vehicles leading to GARAGE.

## **Ground Floor**

To book a viewing, or a valuation of your own property, get in touch with one of our experts.

Southwick – 01273 597730 info@hymanhill.co.uk Shoreham – 01273 454511 shoreham@hymanhill.co.uk Lettings – 01273 597730 lettings@hymanhill.co.uk