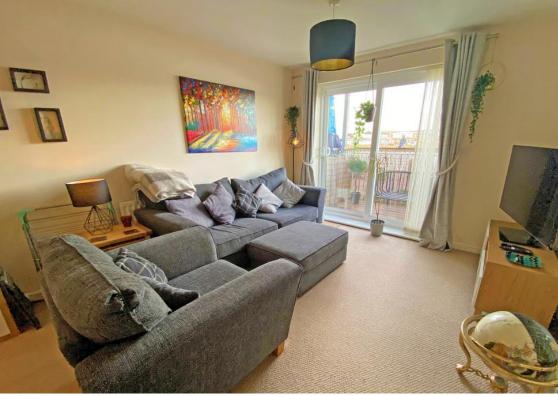

Well presented throughout, the bright, well-proportioned accommodation has features to include; impressive open plan 21' lounge/dining/kitchen with contemporary units, double bedroom, modern fitted bathroom, double glazing and gas central heating.

Externally, there is an allocated parking space situated to the rear of the development and from the decked balcony you can watch the boats go by.

In addition to its internal features, the apartment offers peace of mind with a lease that has 108 years remaining, ensuring long-term security.