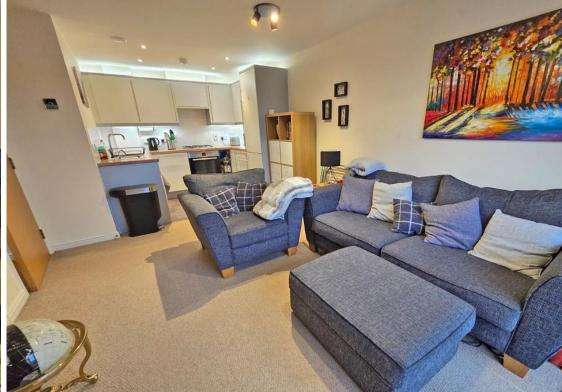

Well presented throughout, the bright, well-proportioned accommodation has features to include; impressive open plan 21' lounge/dining/kitchen with contemporary units, double bedroom, modern fitted bathroom, double glazing and gas central heating.