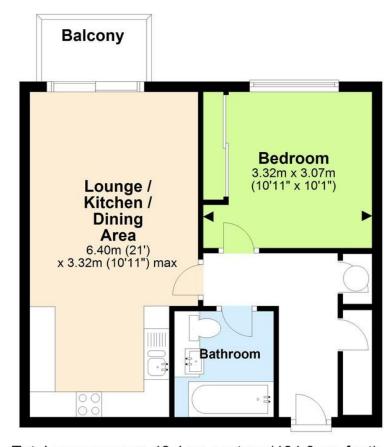

## **Ground Floor**

Total area: approx. 43.1 sq. metres (464.0 sq. feet)

For illustrative purposes only. Not to scale. Plan produced using PlanUp.

Council Tax Band: B - £1,796.98

per annum (2024/2025)

Tenure: Leasehold - 108 years