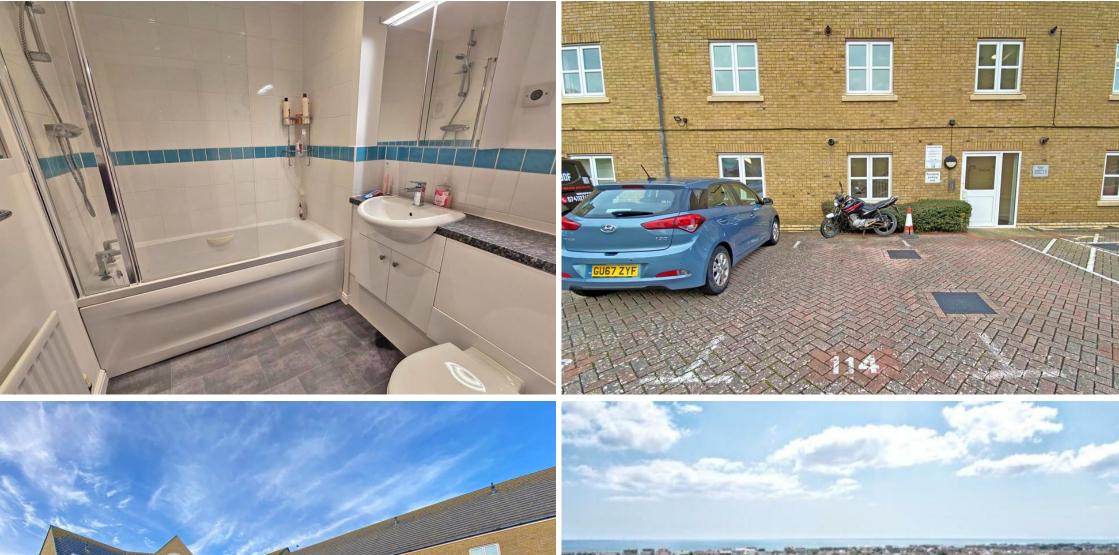

Well presented throughout, the bright, well-proportioned accommodation has features to include; impressive open plan 21' lounge/dining/kitchen with contemporary units, double bedroom, modern fitted bathroom, double glazing and gas central heating.

- Double glazing & gas central heating
- Modern fitted kitchen & bathroom
- Allocated private parking space
  - No on-going chain