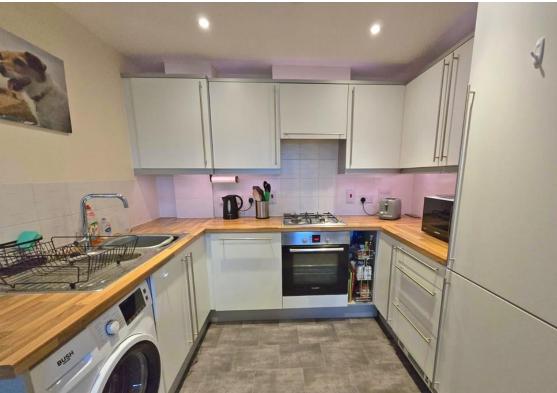

Well presented throughout, the bright, well-proportioned accommodation has features to include; impressive open plan 21' lounge/dining/kitchen with contemporary units, double bedroom, modern fitted bathroom, double glazing and gas central heating.

- Double glazing & gas central heating
- Modern fitted kitchen & bathroom
- Allocated private parking space
  - No on-going chain