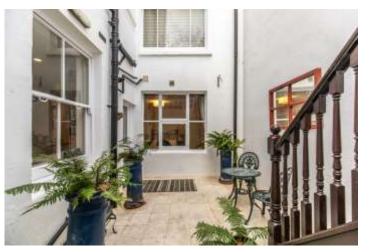

BEDROOM TWO 10' 9" x 9' 11" (3.28m x 3.02m)

**OUTSIDE** 

PRIVATE SUNNY REAR COURTYARD GARDEN
With rear access