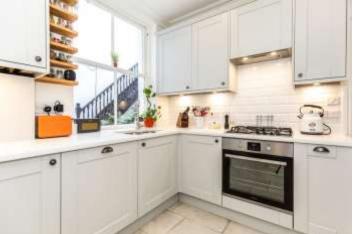

The newly renovated kitchen is another exceptional feature, blending contemporary style with everyday functionality. It boasts sleek cabinetry, modern fittings, and generous workspace, perfect for culinary enthusiasts. The kitchen's spacious layout comfortably accommodates a dining table, making it the ideal setting for family meals or gatherings. From here, doors open onto a charming courtyard garden-a private oasis that enjoys the morning sun, perfect for savouring a peaceful coffee or al fresco dining.