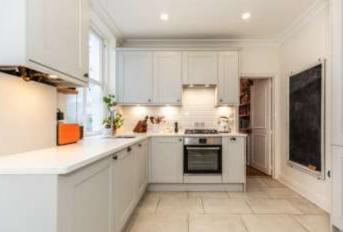

The newly renovated kitchen is another exceptional feature, blending contemporary style with everyday functionality. It boasts sleek cabinetry, modern fittings, and generous workspace, perfect for culinary enthusiasts. The kitchen's spacious layout comfortably accommodates a dining table, making it the ideal setting for family meals or gatherings. From here, doors open onto a charming courtyard garden-a private oasis that enjoys the morning sun, perfect for savouring a peaceful coffee or al fresco dining.