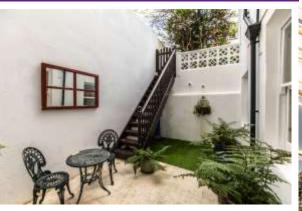

The newly renovated kitchen is another exceptional feature, blending contemporary style with everyday functionality. It boasts sleek cabinetry, modern fittings, and generous workspace, perfect for culinary enthusiasts. The kitchen's spacious layout comfortably accommodates a dining table, making it the ideal setting for family meals or gatherings. From here, doors open onto a charming courtyard garden-a private oasis that enjoys the morning sun, perfect for savouring a peaceful coffee or al fresco dining.

BEDROOM TWO 10' 9" x 9' 11" (3.28m x 3.02m)

**OUTSIDE** 

PRIVATE SUNNY REAR COURTYARD GARDEN
With rear access