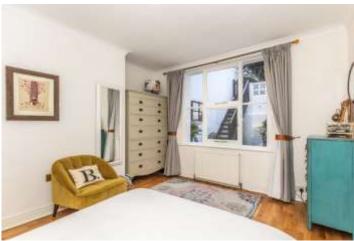

## Accommodation

PRIVATE ENTRANCE

LOWER GROUND FLOOR

ENTRANCE HALL

SITTING ROOM 17' 2" x 16' 3" (5.23m x 4.95m)

BATHROOM

BEDROOM ONE 13' 4" x 12' 3" (4.06m x 3.73m)

REFITTED KITCHEN & DINING AREA 28' 9" x 10' 0" (8.76m x 3.05m)