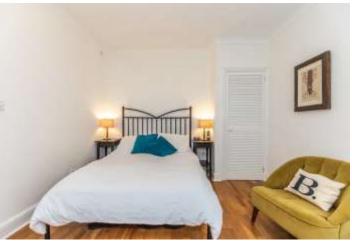

## Accommodation

PRIVATE ENTRANCE

LOWER GROUND FLOOR

ENTRANCE HALL

SITTING ROOM 17' 2" x 16' 3" (5.23m x 4.95m)

BATHROOM

BEDROOM ONE 13' 4" x 12' 3" (4.06m x 3.73m)

REFITTED KITCHEN & DINING AREA 28' 9" x 10' 0" (8.76m x 3.05m)