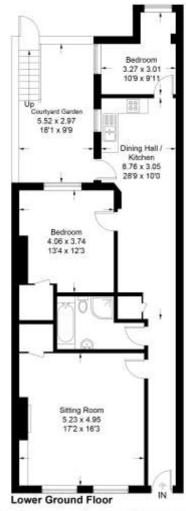

## Accommodation

PRIVATE ENTRANCE

LOWER GROUND FLOOR

ENTRANCE HALL

SITTING ROOM 17' 2" x 16' 3" (5.23m x 4.95m)

BATHROOM

BEDROOM ONE 13' 4" x 12' 3" (4.06m x 3.73m)

REFITTED KITCHEN & DINING AREA 28' 9" x 10' 0" (8.76m x 3.05m)

BEDROOM TWO 10' 9" x 9' 11" (3.28m x 3.02m)

**OUTSIDE** 

PRIVATE SUNNY REAR COURTYARD GARDEN
With rear access

#### Palmeira Avenue, Hove BN33GB

Approximate Gross Internal Area = 91.6 sq m / 986 sq ft

Illustration for identification purposes only, measurements are approximate, not to scale. Imageplansurveys 微 2024