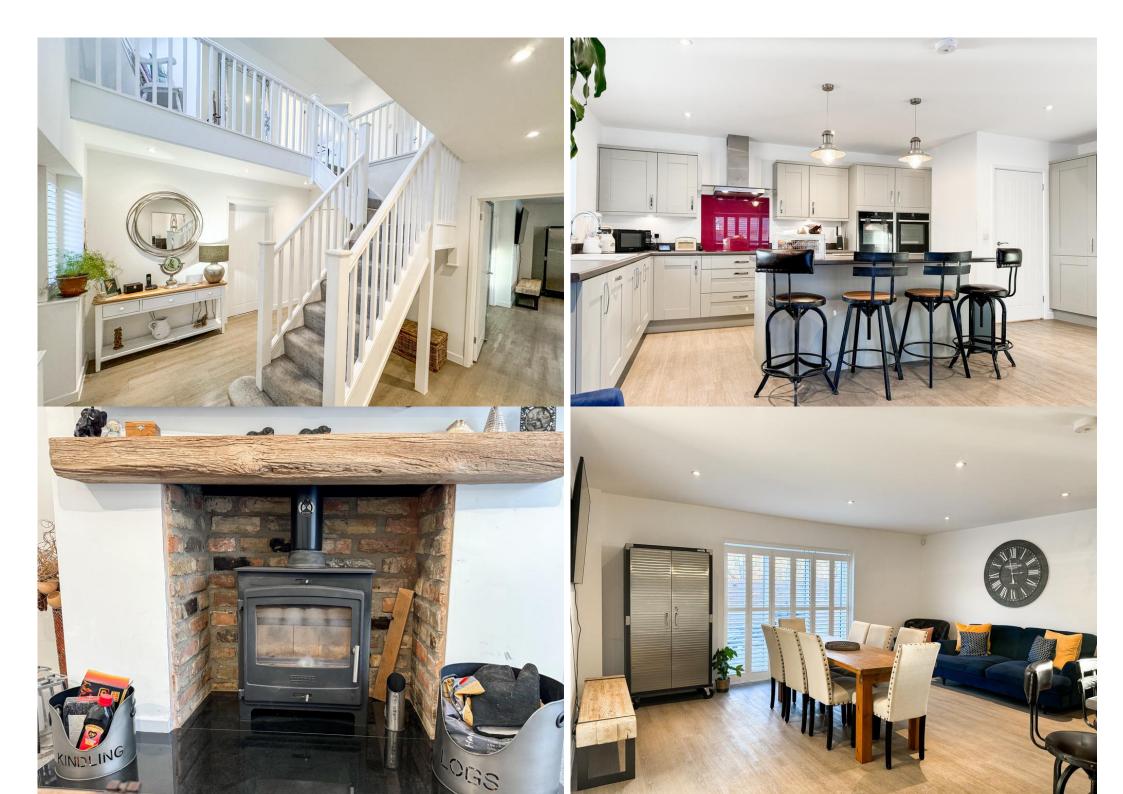

#### STEP INSIDE

The ground floor of this exceptional property is thoughtfully designed for modern living, offering a perfect balance of practicality and comfort. Upon entering, you are welcomed into a spacious entrance hall that leads to the main living areas. The generous kitchen/diner serves as the heart of the home, with ample space for cooking, dining, and socializing. This room benefits from direct access to the garden, making it ideal for indoor-outdoor living. The adjoining utility room provides additional storage and functionality, while a convenient cloakroom/WC is perfectly located for guests. The elegant lounge offers a cozy yet airy space to unwind, complete with large windows that flood the room with natural light. For those working from home or in need of a quiet space, the study offers a peaceful retreat. Each room on the ground floor is designed to flow seamlessly, creating a welcoming and versatile space for family life.