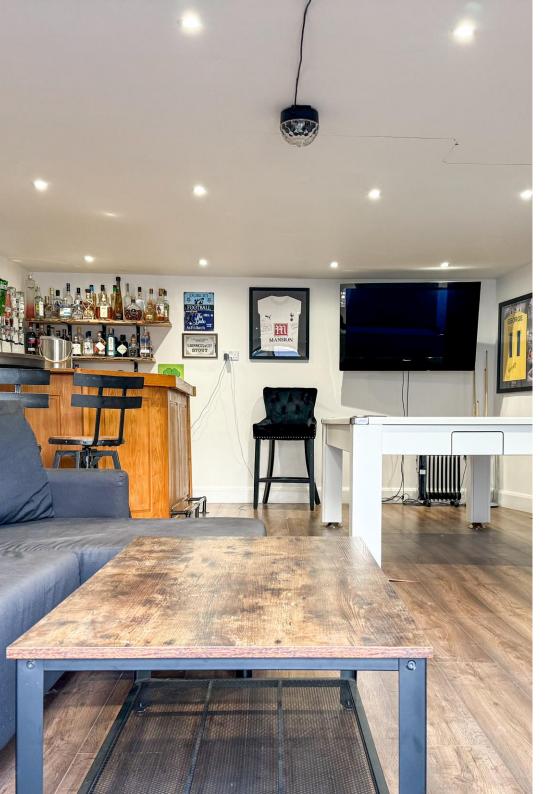

## OUTSIDE

The garden and grounds of this property are designed to impress, offering a perfect blend of practicality and leisure. At the rear, the beautifully maintained garden provides a private and tranquil outdoor space, ideal for relaxing, entertaining, or family activities. A standout feature is the garden room/bar, a versatile addition that can serve as a social hub, home office, or gym, depending on your needs. Adjacent to the house, the detached double garage offers secure parking and ample storage, while the driveway provides additional off-road parking for multiple vehicles. The outdoor spaces are thoughtfully laid out, creating a seamless extension of the home's living and entertaining areas.