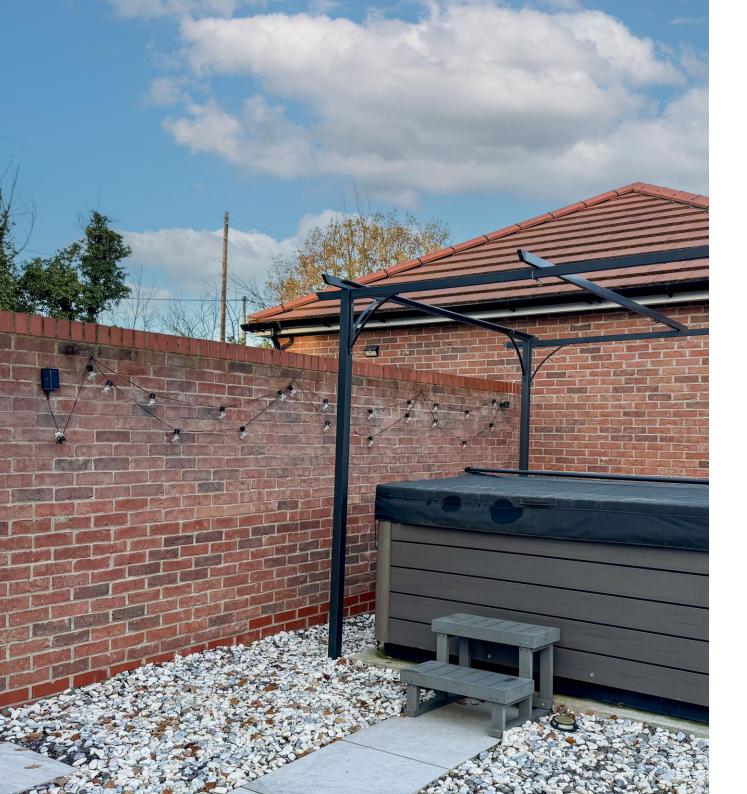

## OUTSIDE

The garden and grounds of this property are designed to impress, offering a perfect blend of practicality and leisure. At the rear, the beautifully maintained garden provides a private and tranquil outdoor space, ideal for relaxing, entertaining, or family activities. A standout feature is the garden room/bar, a versatile addition that can serve as a social hub, home office, or gym, depending on your needs. Adjacent to the house, the detached double garage offers secure parking and ample storage, while the driveway provides additional off-road parking for multiple vehicles. The outdoor spaces are thoughtfully laid out, creating a seamless extension of the home's living and entertaining areas.