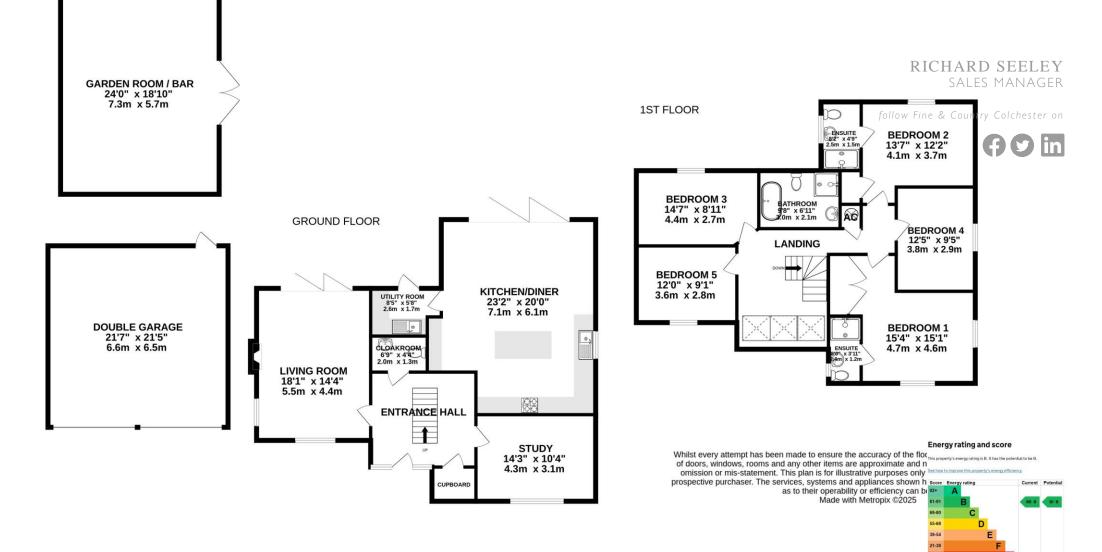

#### STEP INSIDE

The ground floor of this exceptional property is thoughtfully designed for modern living, offering a perfect balance of practicality and comfort. Upon entering, you are welcomed into a spacious entrance hall that leads to the main living areas. The generous kitchen/diner serves as the heart of the home, with ample space for cooking, dining, and socializing. This room benefits from direct access to the garden, making it ideal for indoor-outdoor living. The adjoining utility room provides additional storage and functionality, while a convenient cloakroom/WC is perfectly located for guests. The elegant lounge offers a cozy yet airy space to unwind, complete with large windows that flood the room with natural light. For those working from home or in need of a quiet space, the study offers a peaceful retreat. Each room on the ground floor is designed to flow seamlessly, creating a welcoming and versatile space for family life.

Leading to the first floor of this expansive property offers five generously sized bedrooms, providing ample space for family and guests alike. The master bedroom is a true retreat, complete with an elegant en-suite bathroom for added privacy and convenience. A second double bedroom also benefits from its own en-suite, making it perfect for guests or older children. The remaining three bedrooms are well-proportioned, versatile spaces ideal for family members, a home office, or a hobby room. A modern family bathroom, centrally located off the landing, caters to the other bedrooms with style and functionality. Thoughtful design ensures every room is bright and inviting, creating a perfect upstairs layout for contemporary living.

## OUTSIDE

The garden and grounds of this property are designed to impress, offering a perfect blend of practicality and leisure. At the rear, the beautifully maintained garden provides a private and tranquil outdoor space, ideal for relaxing, entertaining, or family activities. A standout feature is the garden room/bar, a versatile addition that can serve as a social hub, home office, or gym, depending on your needs. Adjacent to the house, the detached double garage offers secure parking and ample storage, while the driveway provides additional off-road parking for multiple vehicles. The outdoor spaces are thoughtfully laid out, creating a seamless extension of the home's living and entertaining areas.