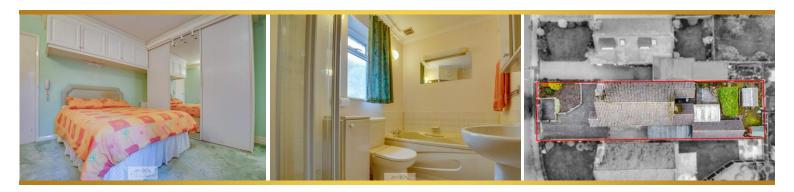

## Guide Price £300,000 to £325,000

Bell & Co Estates are delighted to present this deceptively spacious three-bedroom detached bungalow situated in the sought-after village of Harthill. Packed with potential, this property offers generous living spaces and, with a touch of modernisation, could become the perfect home. Property Features; To the ground floor: Entrance Porch: Leads into the property, setting a welcoming tone. Front-Facing Lounge: A bright and spacious room featuring a charming fireplace. Fitted Kitchen: Includes ample storage, a walk-in pantry, and an access door to the side of the property. Inner Hallway: Master Bedroom: Includes fitted wardrobes and an ensuite shower room. Bedroom Three: Features fitted wardrobes and offers flexible use. Main Bathroom: Complete with a bath, separate shower, WC, and sink unit. Loft Room: Accessible via stairs, currently used as an office, and includes a separate storage room. Additional Living Spaces: Sitting Room: A cosy area perfect for relaxation. Dining Room: Provides a spacious area for family meals and entertaining. Conservatory: Overlooks the rear garden, offering additional living space with plenty of natural light. Unique Features: Bedroom Three with Ensuite: Provides privacy and versatility. Sauna Room: A luxurious addition for unwinding at home. Storeroom and Garage: Excellent for storage and practicality. Externally the driveway accommodates multiple vehicles and leads to the garage. To the rear is an enclosed garden a delightful outdoor space featuring decking, a patio area, and a greenhouse—ideal for gardening enthusiasts or outdoor entertaining. This home is ideally situated in the desirable village of Harthill, close to local amenities, schools, and transport links. Viewing is highly recommended to appreciate the space and potential this bungalow has to offer. Contact us today to arrange your viewing!