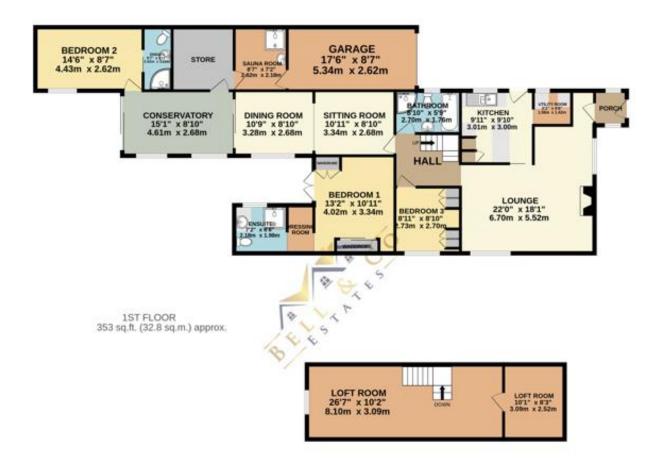

GROUND FLOOR 1587 sq.ft. (147.5 sq.m.) approx.

Agents Note: Whilst every care has been taken to prepare these sales particulars, they are for guidance purposes only. All measurements are approximate are for general guidance purposes only and whilst every care has been taken to ensure their accuracy, they should not be relied upon and potential buyers are advised to recheck the measurements