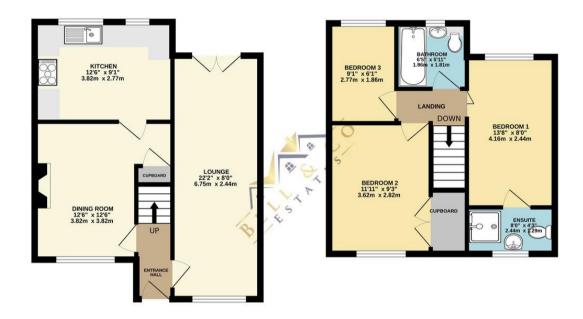

GROUND FLOOR 455 sq.ft. (42.3 sq.m.) approx.

1ST FLOOR 406 sq.ft. (37.7 sq.m.) approx.

TOTAL FLOOR AREA: 861 sq.ft. (79.9 sq.m.) approx

Whists every attempt has been made to ensure the accuracy of the floorplan contained here, measurements of doors, windows, comes and any other items are approximate and no responsibility is taken for any error, omission or mis-statement. This plan is for illustrative purposes only and should be used as such by any prospective purchaser. The services, systems and appliances shown have to beet rested and no guarantee as to their operability or efficiency can be given.