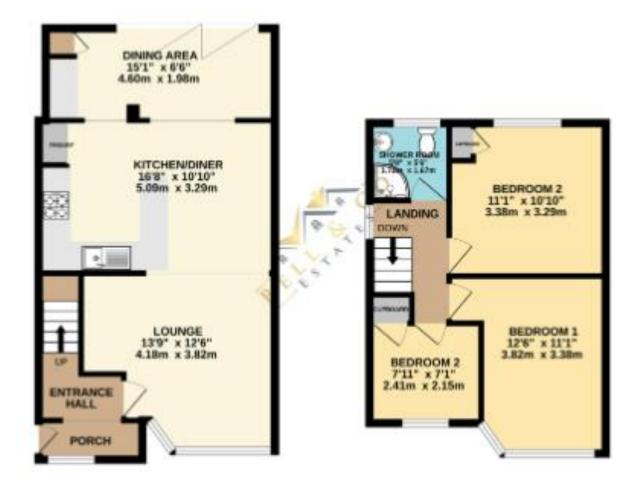

## £240,000

Bell & Co Estates is delighted to present this modern three-bedroom semi-detached home, located on a quiet cul-de-sac in Sheffield. Stylishly designed and move-in ready, this property offers spacious living areas, stunning views, and a beautifully landscaped garden. Step into the front porch, a practical entry space ideal for storing coats and shoes. The open-plan lounge offers a welcoming and versatile living area that flows seamlessly into the modern fitted kitchen. The kitchen features integrated appliances, a breakfast bar, and a utility space for added convenience. The dining area, adjacent to the kitchen, is bathed in natural light thanks to the bi-folding doors, which open onto the newly landscaped rear patio-perfect for indoor-outdoor living and entertaining. Upstairs are three bedrooms: Two double bedrooms, ideal for family members or guests. A good-sized single bedroom, complete with a storage cupboard, providing flexibility for use as a nursery, office, or guest room. The airing cupboard in one of the bedrooms houses the boiler for easy access. The newly fitted modern bathroom is sleek and functional, equipped with a shower over the bath, a wash basin, and WC. The newly landscaped garden offers a peaceful retreat, with a patio area for relaxing, a lawn for children or pets to play, and a side path leading to the detached garage. The spacious driveway at the front provides ample off-road parking and enhances the curb appeal of the property. Enjoy stunning views from the property's elevated position in a quiet cul-de-sac. Close to local amenities, transport links, and schools, this home is in a prime Sheffield location, perfect for families and professionals alike. Don't miss this exceptional home! Contact Bell & Co Estates today to arrange your viewing and secure this stylish, modern property in a sought-after location.