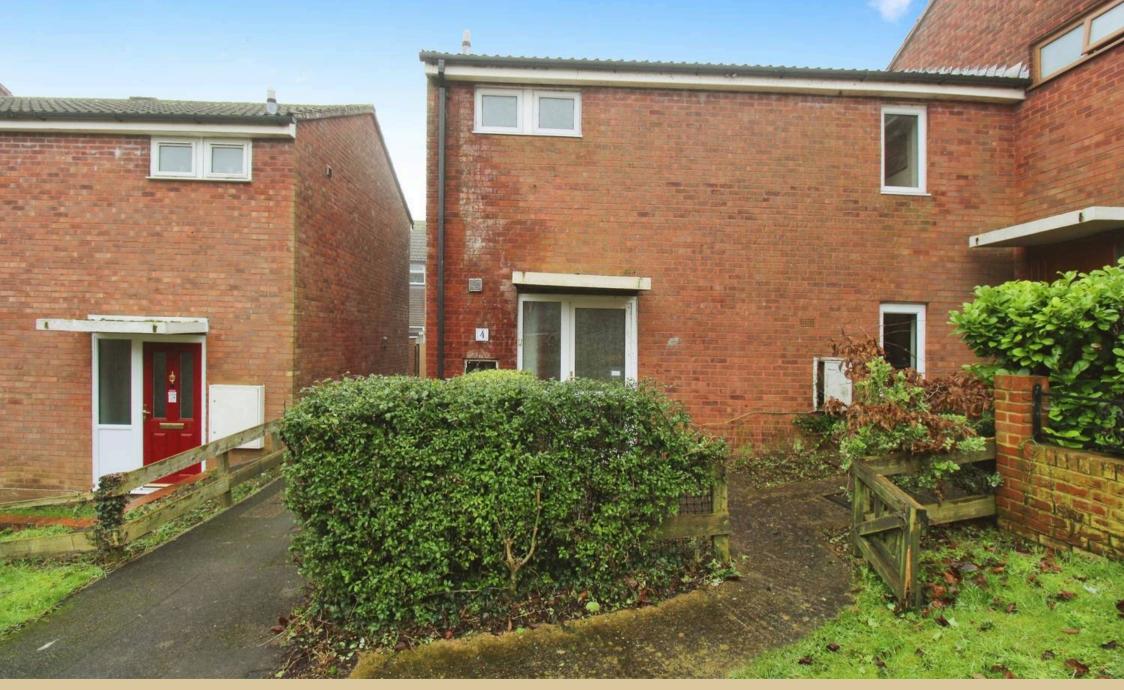

## Exterior

The property is approached via a paved pathway. The rear garden is fully enclosed, mainly laid to lawn with a patio area for outdoor seating. The property also has gated rear access for added convenience.