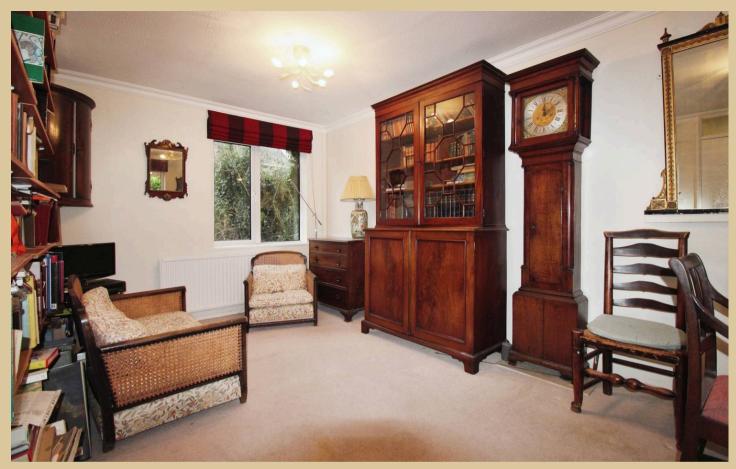

## 4 Purlyn Acre

Step inside through the front door into a practical entrance porch, perfect for keeping everyday essentials organised. This leads to a downstairs cloakroom and a spacious sitting room. With its dual-aspect windows, the sitting room offers a flexible layout, providing plenty of space to create a comfortable living area. The kitchen is newly fitted with a brand-new oven, good storage space, and room for a dining table and chairs. From here, you have access to the enclosed rear garden.