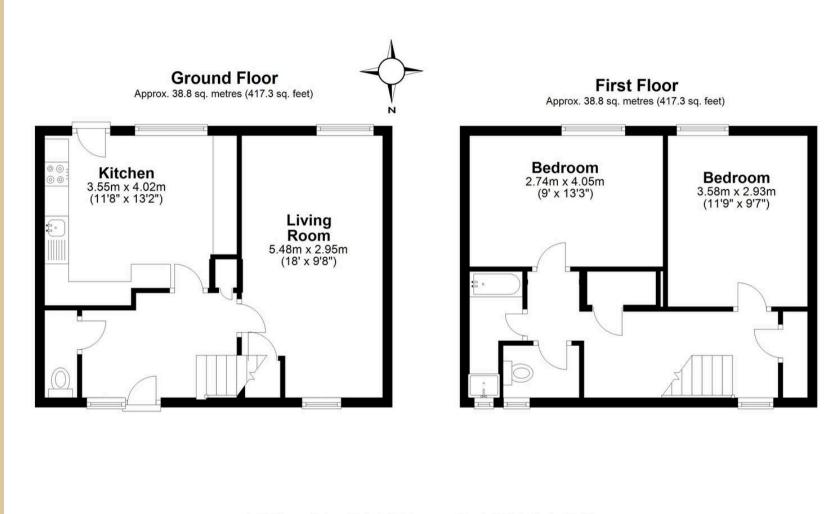

## 4 Purlyn Acre

Step inside through the front door into a practical entrance porch, perfect for keeping everyday essentials organised. This leads to a downstairs cloakroom and a spacious sitting room. With its dual-aspect windows, the sitting room offers a flexible layout, providing plenty of space to create a comfortable living area. The kitchen is newly fitted with a brand-new oven, good storage space, and room for a dining table and chairs. From here, you have access to the enclosed rear garden.

Upstairs, there are two large double bedrooms, a family bathroom, and a separate WC, offering practical living space.

Total area: approx. 77.5 sq. metres (834.7 sq. feet)