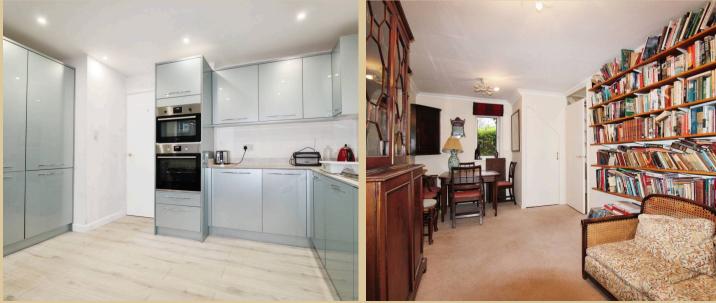

## 4 Purlyn Acre

Step inside through the front door into a practical entrance porch, perfect for keeping everyday essentials organised. This leads to a downstairs cloakroom and a spacious sitting room. With its dual-aspect windows, the sitting room offers a flexible layout, providing plenty of space to create a comfortable living area. The kitchen is newly fitted with a brand-new oven, good storage space, and room for a dining table and chairs. From here, you have access to the enclosed rear garden.