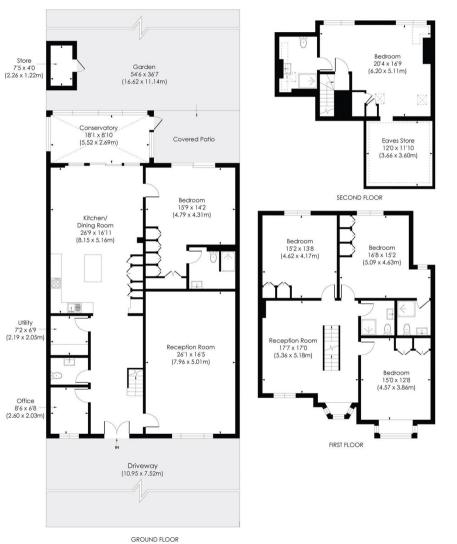

## 22 Ullswater Crescent

London, London

Council Tax band: E

Tenure: Freehold

EPC Energy Efficiency Rating: C

EPC Environmental Impact Rating: C

- Five Bedroom Semi-Detached Family Home
- Located Within Close Proximity to Kingston Town Centre
- Four Modern Bathrooms
- Off-Street Parking
- Over 3,000 Square Feet of Living Space
- Close to Richmond Park
- 3,423 sq ft