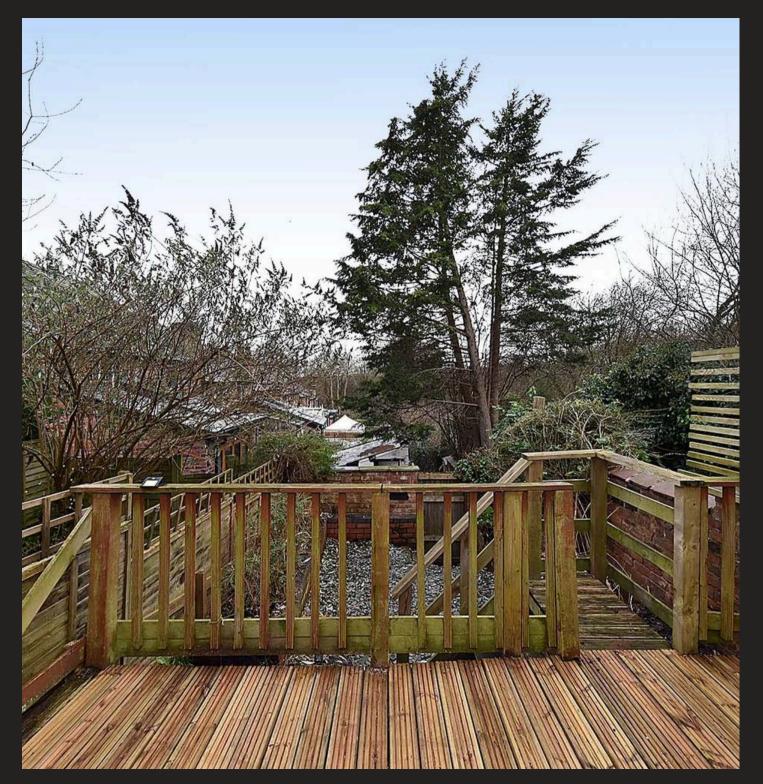

EPC Energy Efficiency Rating: C

EPC Environmental Impact Rating: D

- Flexible and versatile accommodation over three floors
- Popular location minutes walk from The Moor and Knutsford town centre
- Large lounge opening onto a raised deck with afternoon/evening sunshine
- No onward vendor chain
- Garage and resident's parking