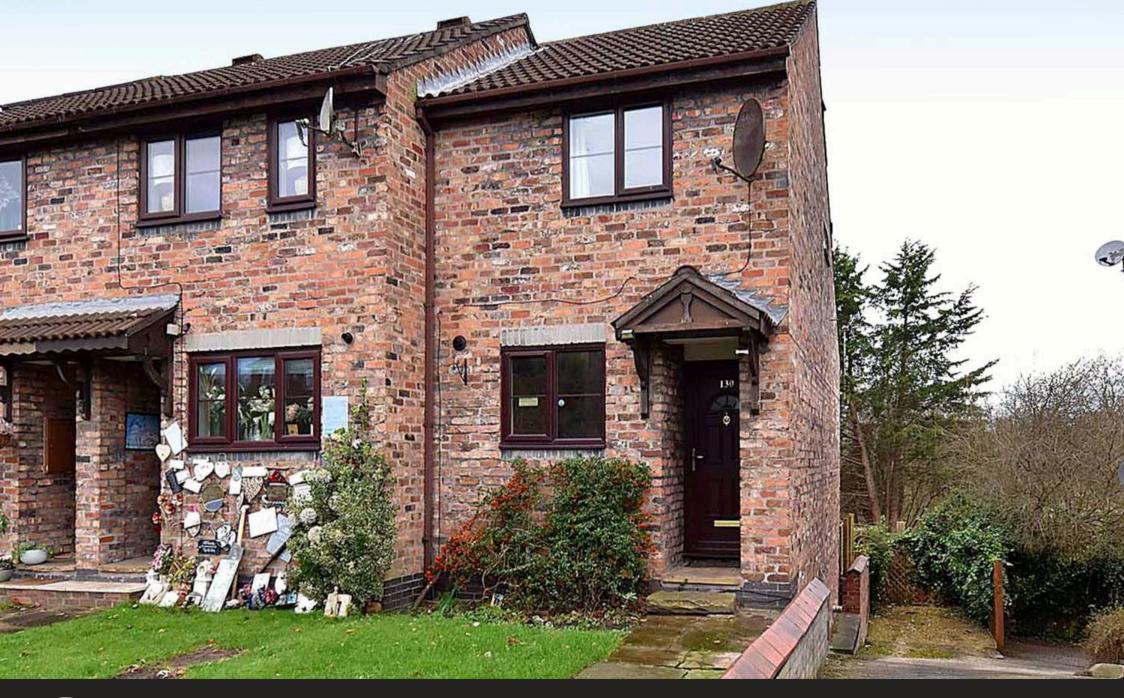

130 Mobberley Road, Knutsford - WA16 8EP £325,000

## 130 Mobberley Road

## Knutsford

An end mews house with 3 floors, garden, garage, parking. Storm porch, hall, kitchen, lounge, dining, basement store, 2 beds, bath. Garden, garage, parking. No chain.

Council Tax band: C

Tenure: Leasehold