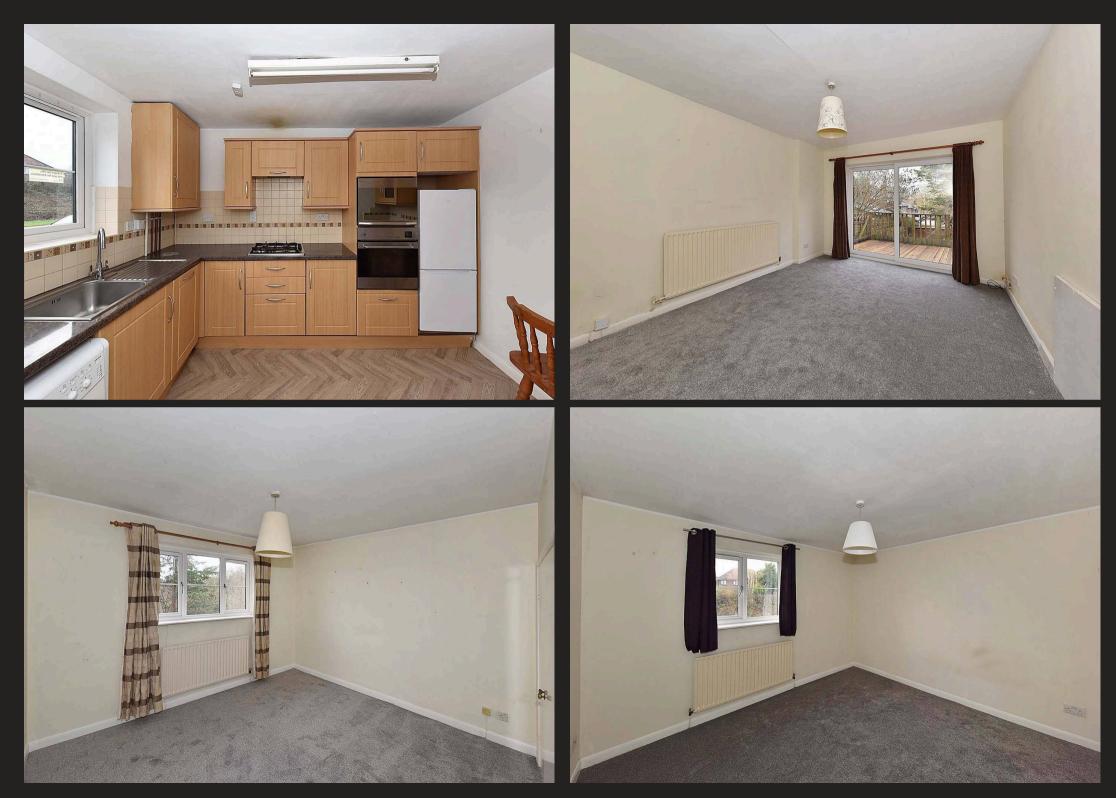

## Knutsford

An end mews house with 3 floors, garden, garage, parking. Storm porch, hall, kitchen, lounge, dining, basement store, 2 beds, bath. Garden, garage, parking. No chain.

Council Tax band: C

Tenure: Leasehold

EPC Energy Efficiency Rating: C

EPC Environmental Impact Rating: D

- Flexible and versatile accommodation over three floors
- Popular location minutes walk from The Moor and Knutsford town centre
- Large lounge opening onto a raised deck with afternoon/evening sunshine
- No onward vendor chain
- Garage and resident's parking