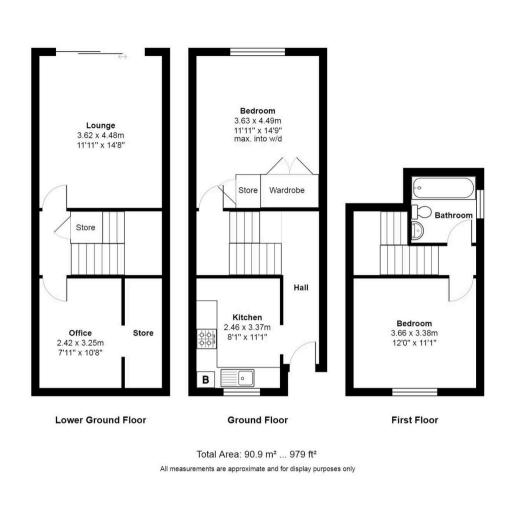

## Knutsford

An end mews house with 3 floors, garden, garage, parking. Storm porch, hall, kitchen, lounge, dining, basement store, 2 beds, bath. Garden, garage, parking. No chain.

Council Tax band: C

Tenure: Leasehold

EPC Energy Efficiency Rating: C

EPC Environmental Impact Rating: D

- Flexible and versatile accommodation over three floors
- Popular location minutes walk from The Moor and Knutsford town centre
- Large lounge opening onto a raised deck with afternoon/evening sunshine
- No onward vendor chain
- Garage and resident's parking