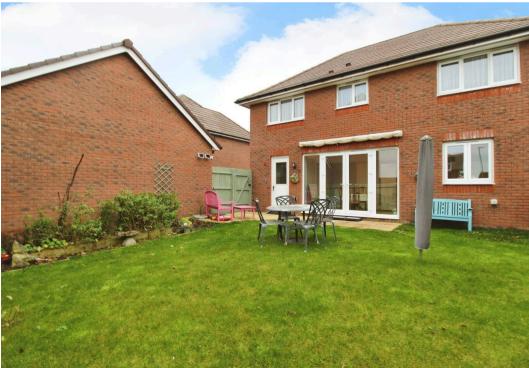

Situated in a sought-after location, this house boasts a PRIVATE SOUTH FACING REAR GARDEN, ideal for enjoying sunny days. Additionally, the property includes a DOUBLE GARAGE and an EXTENSIVE DRIVEWAY for 6 CARS.