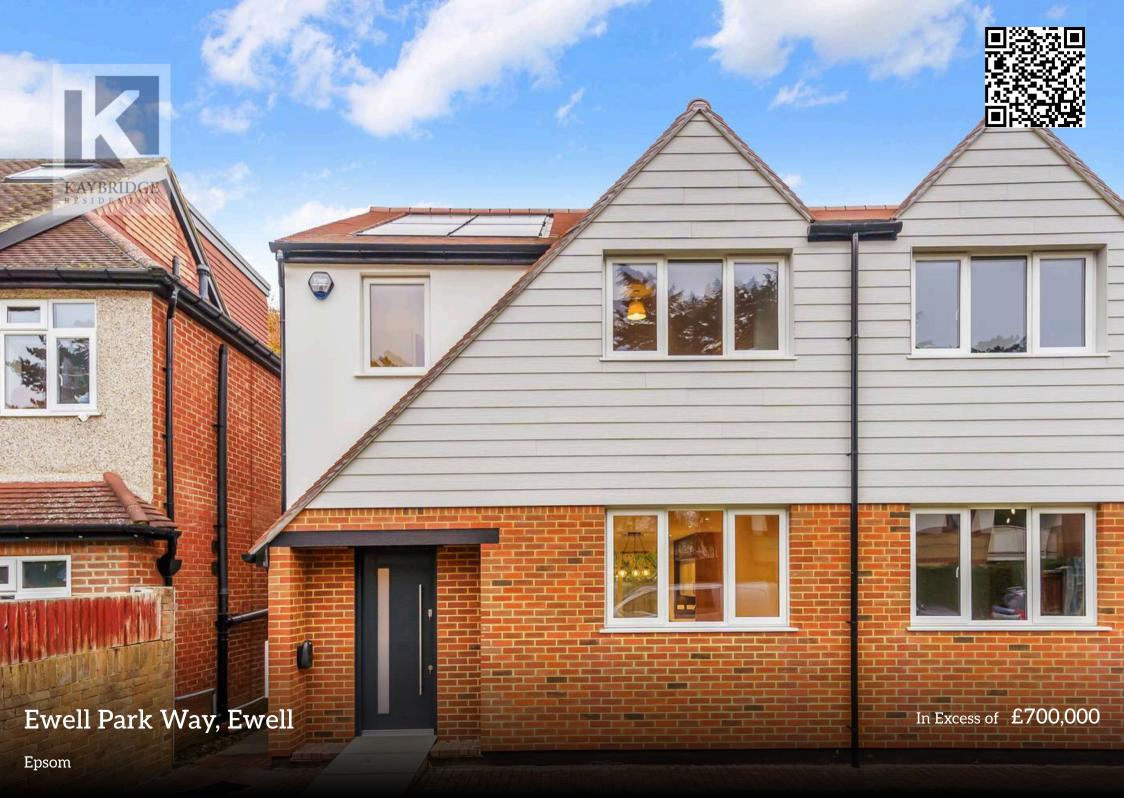

## Ewell Park Way

### Ewell, Epsom

- Luxury New Build with 10 years warranty
- Three bedroom Semi-Detached
- Joule Module Air Heating and Ventilation system
- Solar Panel
- Downstairs bathroom /WC
- EPC rating B
- Green energy mortgages
- EV Charger

Built to an exceptionally high standard by local developer these stunning Eco friendly semi-detached new build homes, located in a sought-after residential area. These contemporary homes come with a 10-year building warranty, providing peace of mind for the lucky new owners.

One of the standout features of this property is the innovative indoor air-source heat pump ensuring a pleasant indoor climate all year round, providing environmentally friendly energy solutions and helping to reduce utility costs. Additionally, the inclusion of an EV charger and solar panels demonstrates a forward-thinking approach to sustainable living, catering to the needs of ecoconscious individuals.