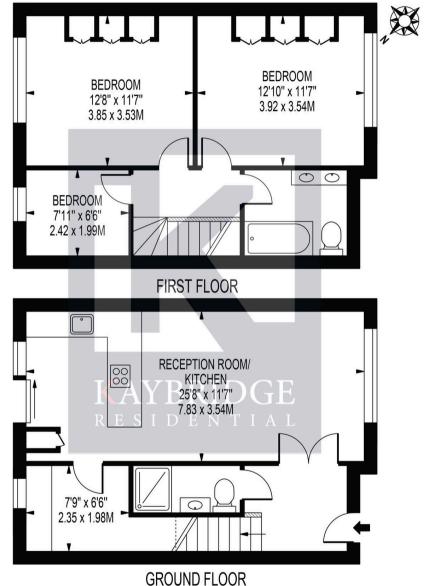

## **EWELL PARK WAY**

APPROXIMATE GROSS INTERNAL FLOOR AREA: 934 SQ FT - 86.80 SQ M

FOR ILLUSTRATION PURPOSES ONLY