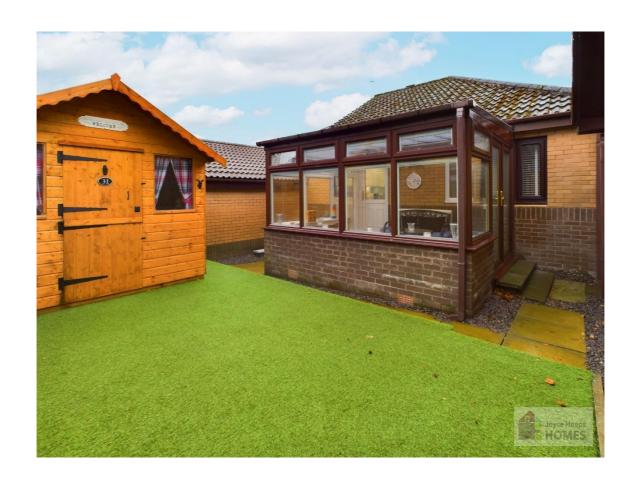

#### **Features**

Highly desirable area

Multiple car driveway and garage

Conservatory

Kitchen including integrated appliances

Stylish bathroom with spa bath

Summer house

Gas central heating & UPVC double-

#### **Description**

Situated within a highly desirable area is this two-bedroom semidetached bungalow with, conservatory, driveway, garage and many features listed.