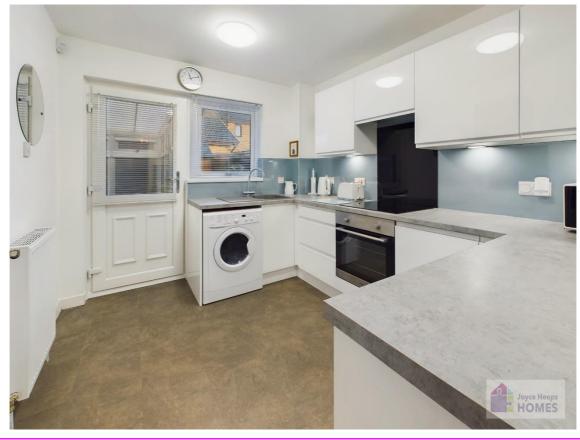

### **East Kilbride's Local Estate Agent**

E.K. Business Park 14 Stroud Road East Kilbride G75 0YA

The kitchen has high gloss white cabinets, contrasting worksurface, and larder cupboard. It includes the integrated electric oven, induction hob, and has space for all freestanding appliances.