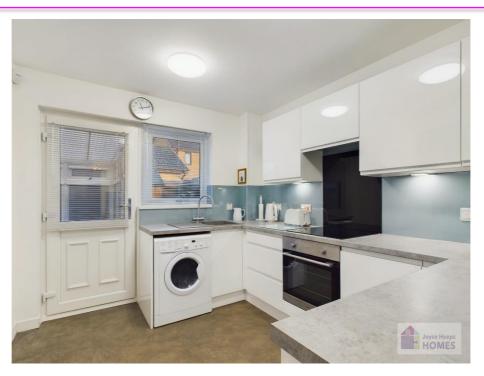

### **East Kilbride's Local Estate Agent**

E.K. Business Park 14 Stroud Road East Kilbride G75 0YA

The kitchen has high gloss white cabinets, contrasting worksurface, and larder cupboard. It includes the integrated electric oven, induction hob, and has space for all freestanding appliances.