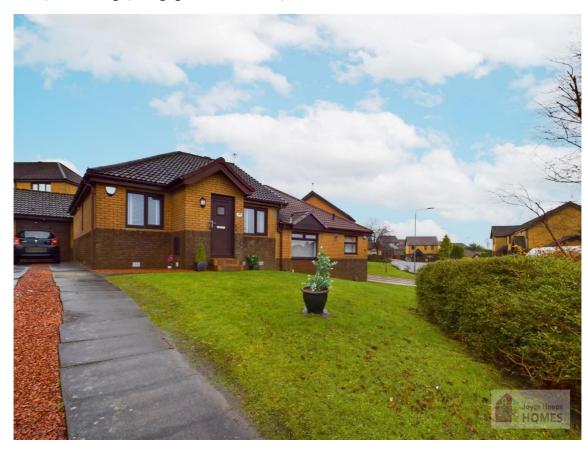

# Brodick Drive, Stewartfield, East Kilbride, G74 4BQ

Joyce Heeps Homes are delighted to market this two-bedroom bungalow with conservatory, multiple car driveway and garage is maintained throughout to the highest standard. It is in a desirable pocket close to the James Hamilton Heritage Loch, The Village, Kingsgate Retail Park, Train Station and all amenities.

#### **Description**

Situated within a highly desirable area is this two-bedroom semidetached bungalow with, conservatory, driveway, garage and many features listed.