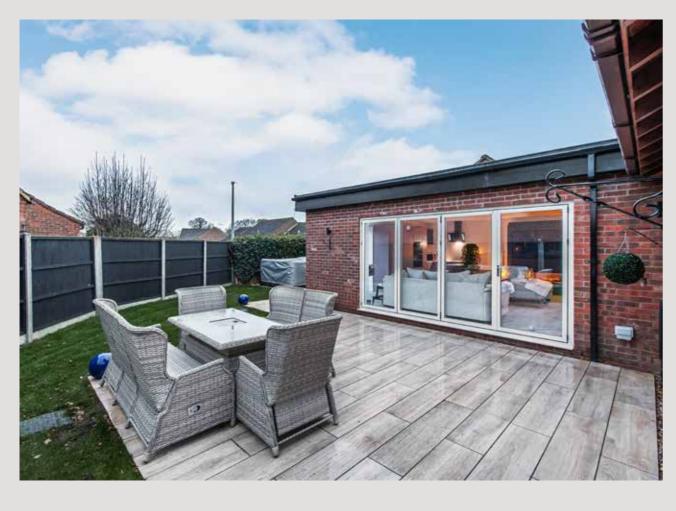

The private rear garden is a true highlight, boasting an attractive patio for alfresco dining and a lush lawn where children can play freely, or pets can roam. The space is designed to cater to all your outdoor needs, whether it's hosting a barbecue or enjoying a quiet evening under the stars.

With a spacious garage and a driveway, parking is never an issue, and there's plenty of room for storing bikes, beach gear, or other essentials for your coastal adventures. Living here means waking up to the sound of the waves, taking leisurely walks along the beach, and enjoying the convenience of having charming village shops, cafes, and restaurants just a stone's throw away.