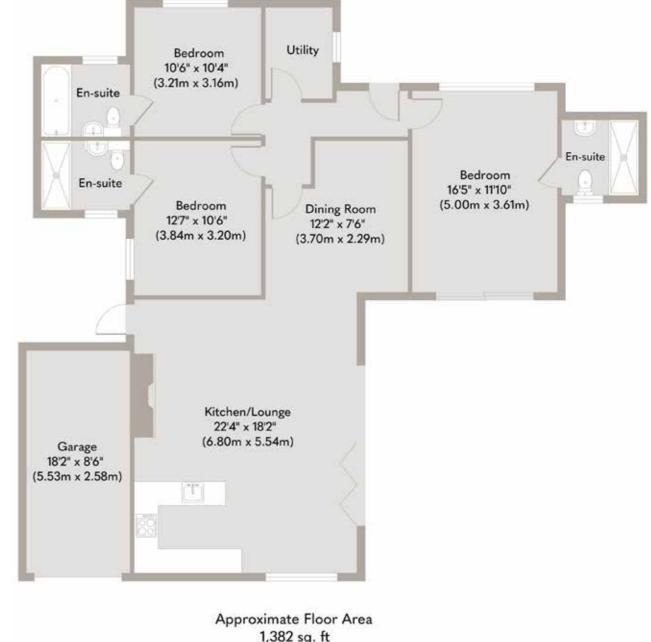

Each of the three double bedrooms is a sanctuary of comfort, complete with its own en-suite, offering a level of privacy and convenience that's perfect for accommodating family or guests. The thoughtful layout ensures everyone has their own space to relax and unwind.

**SOWERBYS** 

1,382 sq. ft (128.43 sq. m)

Whilst every attempt has been made to ensure the accuracy of the floor plan contained here, measurements of doors, windows, rooms and any other items are approximate and no responsibility is taken for any error, omission, or mis-statement. This plan is for illustrative purposes only and should be used as such by any prospective purchaser or tenant. The services, systems and appliances shown have not been tested and no guarantee as to their operability or efficiency can be given. Copyright V360 Ltd 2023 | www.houseviz.com