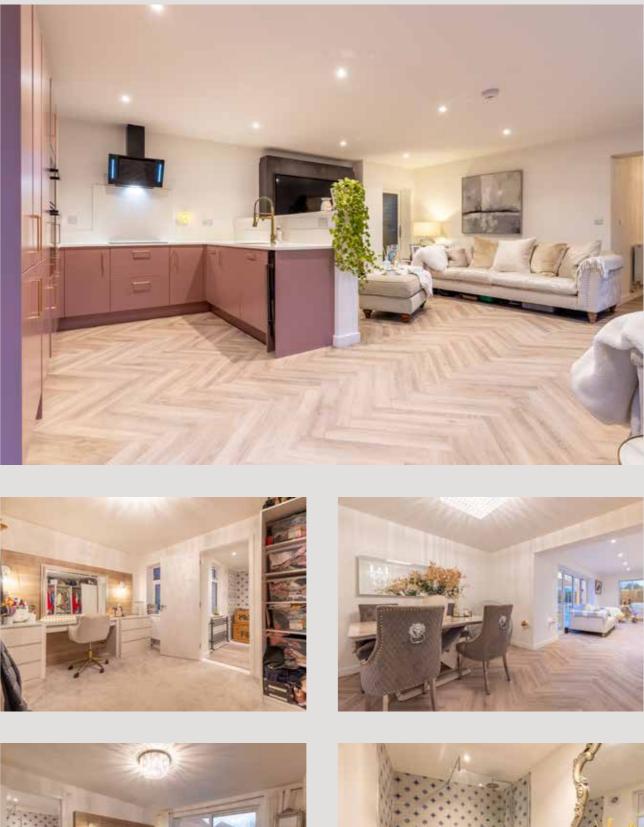

The heart of the home is undoubtedly the stunning open-plan kitchen and family room, featuring sleek, modern finishes and flooded with natural light. Bi-folding doors seamlessly connect the indoor space to the outdoor patio, making it ideal for summer gatherings or simply enjoying a peaceful morning coffee. For those who love to host, the separate dining area adds a touch of sophistication, perfect for more formal dinners. Practicality is also at the forefront, with a handy utility room ensuring household tasks are kept discreetly out of sight.

Each of the three double bedrooms is a sanctuary of comfort, complete with its own en-suite, offering a level of privacy and convenience that's perfect for accommodating family or guests. The thoughtful layout ensures everyone has their own space to relax and unwind.