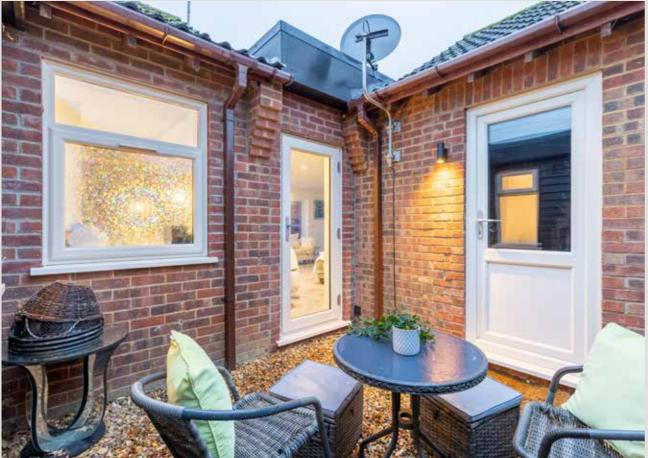

The private rear garden is a true highlight, boasting an attractive patio for alfresco dining and a lush lawn where children can play freely, or pets can roam. The space is designed to cater to all your outdoor needs, whether it's hosting a barbecue or enjoying a quiet evening under the stars.