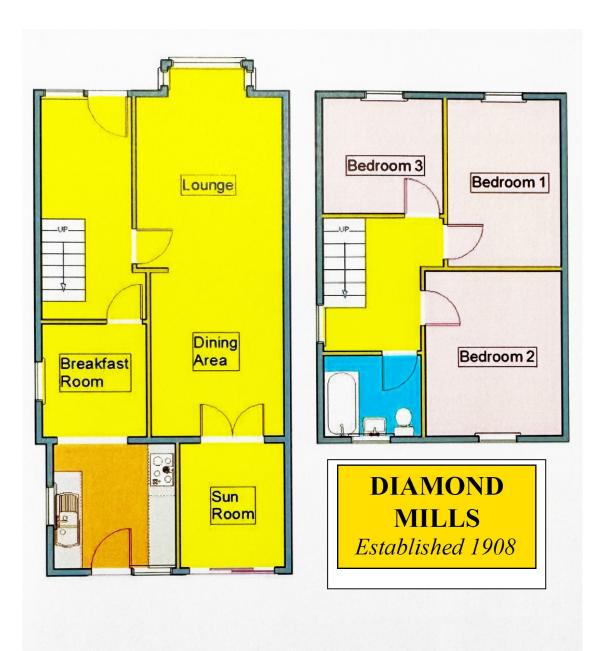

### <u>HALL</u>

13' 9" x 5' 6" (4.19m x 1.68m) There is a radiator in the hall. The stairs rise to the first floor and there is a cupboard beneath them.

## LIVING ROOM (N)

25' x 11' 9" (7.62m x 3.58m) This was formerly two rooms which have been opened up to create a great living space. There are two fireplaces; one of which has an inset gas fire. Two radiators and doors to the garden room.

#### GARDEN ROOM (S)

8' 6" x 9' (2.59m x 2.74m) A lovely light South facing room which is currently used as a dining room. There is a radiator in this room and sliding glazed external doors to the garden.

## BREAKFAST ROOM (W)

8' 9" x 6' 3" (2.67m x 1.91m) There is a radiator in this room and it is open into the kitchen.

## KITCHEN (S&W)

8' 3" x 7' 9" (2.51m x 2.36m) The kitchen is fitted with a range of wall and base units and an inset stainless steel sink unti with single drainer. There is a gas cooker point in the kitchen; plumbing for a washing machine and a dish washer. External door to the garden.

## LANDING (W)

Doors to the three bedrooms and bathroom.

## **BEDROOM (S)**

12' x 12' 3" (3.66m x 3.73m) Max. There is a radiator in this bedroom and fitted cupboards housing the gas fired boiler.

#### **BEDROOM (N)**

12' 6" x 10' 3" (3.81m x 3.12m) Another double bedroom with a radiator.

### **BEDROOM (N)**

9' 3" x 7' (2.82m x 2.13m) A single bedroom with a radiator.