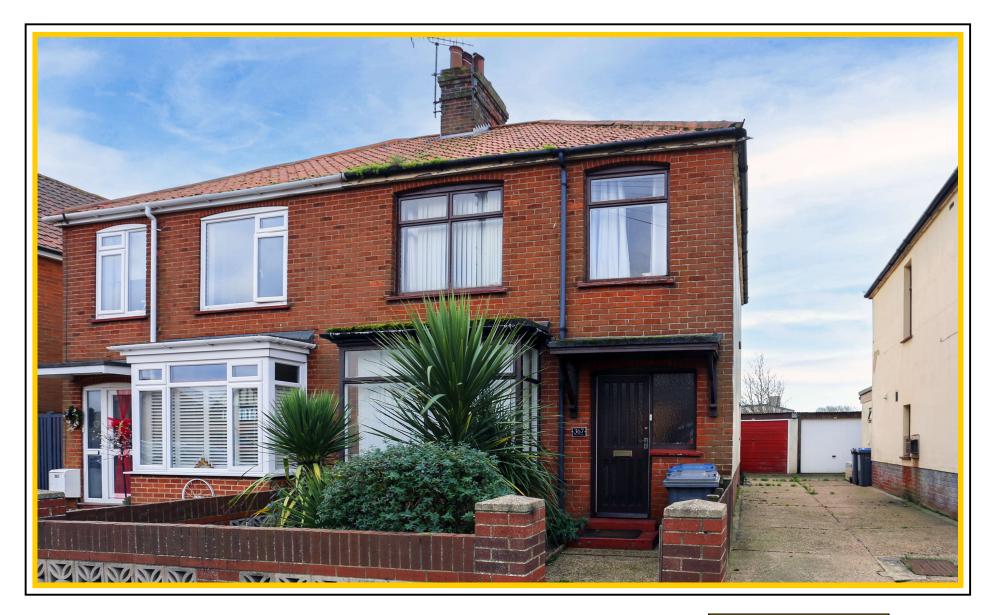

367 High Street, Felixstowe, IP11 9QN

£270,000 FREEHOLD

An extended semi-detached house with three bedrooms and two reception rooms. There are gardens front and rear, off road parking and a garage.

## OUTSIDE

The property has an enclosed front garden and the shared drive leads passed the West of the house to the garage.

## <u>GARAGE</u>

With up and over door and power and light connected.

### **RREAR GARDEN**

Immediately to the rear of the house, which faces South, there is a paved terrace beyond which enclosed gardens laid mainly to lawn extend away. There are shrubberies around it and there is a second patio area behind the garage.