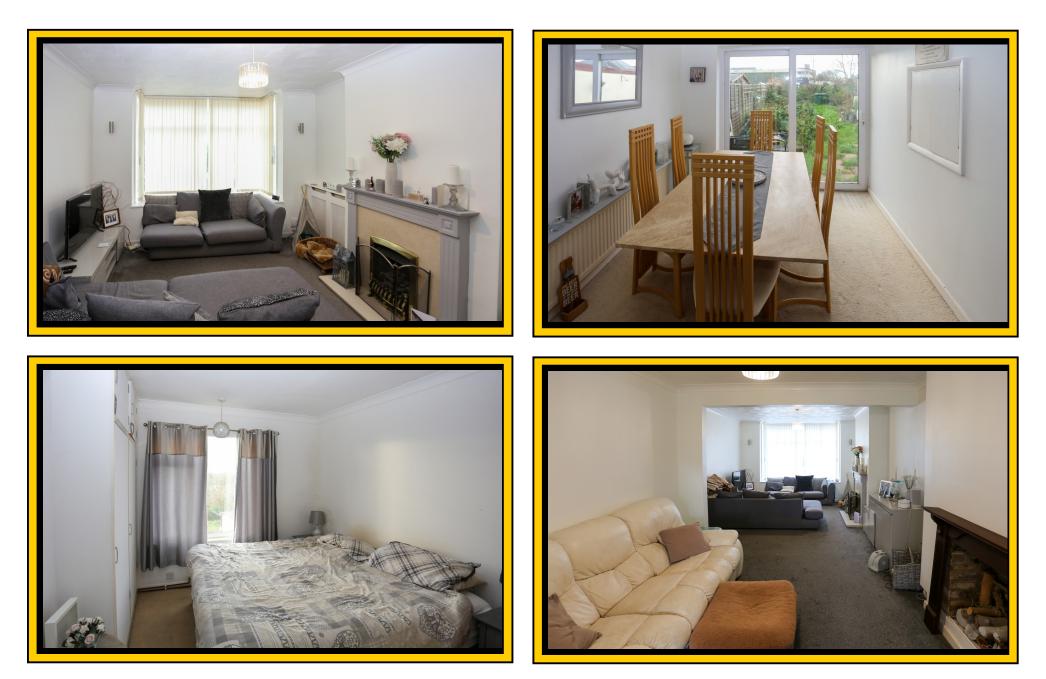

## LIVING ROOM (N)

25' x 11' 9" (7.62m x 3.58m) This was formerly two rooms which have been opened up to create a great living space. There are two fireplaces; one of which has an inset gas fire. Two radiators and doors to the garden room.

#### GARDEN ROOM (S)

8' 6" x 9' (2.59m x 2.74m) A lovely light South facing room which is currently used as a dining room. There is a radiator in this room and sliding glazed external doors to the garden.

## **BEDROOM (S)**

12' x 12' 3" (3.66m x 3.73m) Max. There is a radiator in this bedroom and fitted cupboards housing the gas fired boiler.

#### **BEDROOM (N)**

12' 6" x 10' 3" (3.81m x 3.12m) Another double bedroom with a radiator.

### **BEDROOM (N)**

9' 3" x 7' (2.82m x 2.13m) A single bedroom with a radiator.