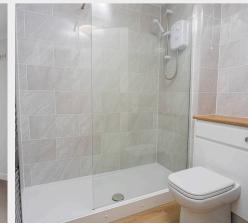

Upon entering the property, there is a spacious hallway, with access to the living room, bathroom, bedroom and storage cupboard. The living space is a good size, with ample space for living and dining room furniture, with an entrance way to the kitchen. The kitchen houses contemporary wall and base units and both fitted and freestanding appliances. There are also large windows in both rooms creating a bright and airy space. New flooring is also underfoot and repainted walls. This continues throughout the entity of the property. The shower room is a modern finish, being fully tiled housing a walk-in shower cubicle, w/c and wash hand basin. The bedroom is a well-proportioned room, easily housing a bed and appropriate furniture, benefitting from fitted wardrobes.