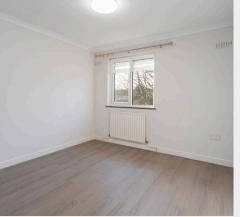

Upon entering the property, there is a spacious hallway, with access to the living room, bathroom, bedroom and storage cupboard. The living space is a good size, with ample space for living and dining room furniture, with an entrance way to the kitchen. The kitchen houses contemporary wall and base units and both fitted and freestanding appliances. There are also large windows in both rooms creating a bright and airy space. New flooring is also underfoot and repainted walls. This continues throughout the entity of the property. The shower room is a modern finish, being fully tiled housing a walk-in shower cubicle, w/c and wash hand basin. The bedroom is a well-proportioned room, easily housing a bed and appropriate furniture, benefitting from fitted wardrobes.