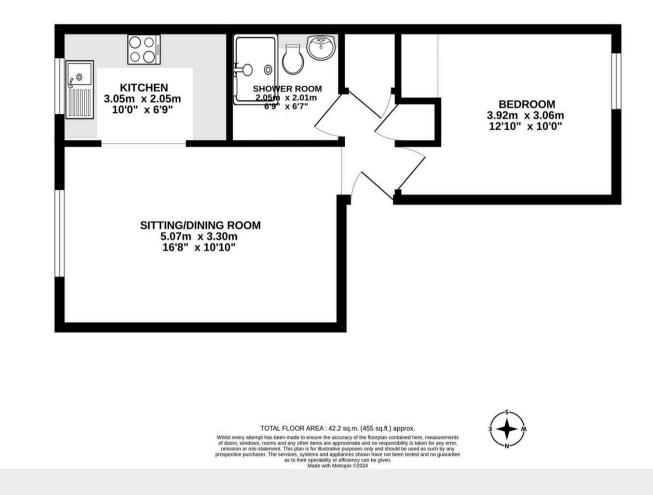

Upon entering the property, there is a spacious hallway, with access to the living room, bathroom, bedroom and storage cupboard. The living space is a good size, with ample space for living and dining room furniture, with an entrance way to the kitchen. The kitchen houses contemporary wall and base units and both fitted and freestanding appliances. There are also large windows in both rooms creating a bright and airy space. New flooring is also underfoot and repainted walls. This continues throughout the entity of the property. The shower room is a modern finish, being fully tiled housing a walk-in shower cubicle, w/c and wash hand basin. The bedroom is a well-proportioned room, easily housing a bed and appropriate furniture, benefitting from fitted wardrobes.

42.2 sq.m. (455 sq.ft.) approx.