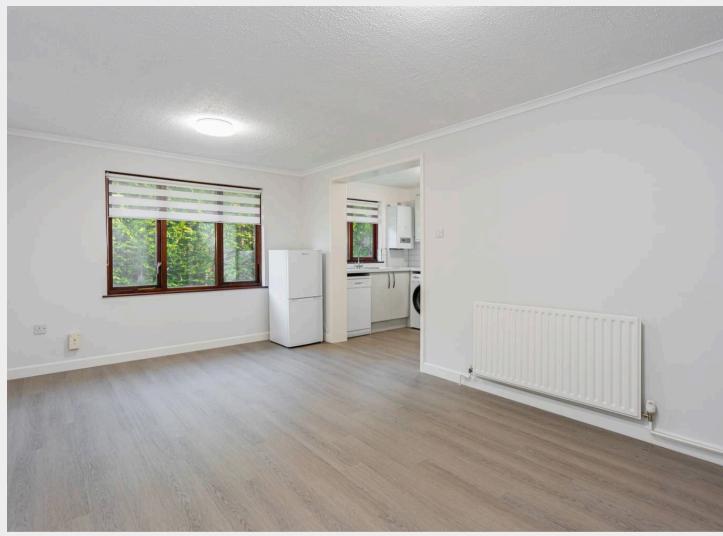

Upon entering the property, there is a spacious hallway, with access to the living room, bathroom, bedroom and storage cupboard. The living space is a good size, with ample space for living and dining room furniture, with an entrance way to the kitchen. The kitchen houses contemporary wall and base units and both fitted and freestanding appliances. There are also large windows in both rooms creating a bright and airy space. New flooring is also underfoot and repainted walls. This continues throughout the entity of the property. The shower room is a modern finish, being fully tiled housing a walk-in shower cubicle, w/c and wash hand basin. The bedroom is a well-proportioned room, easily housing a bed and appropriate furniture, benefitting from fitted wardrobes.