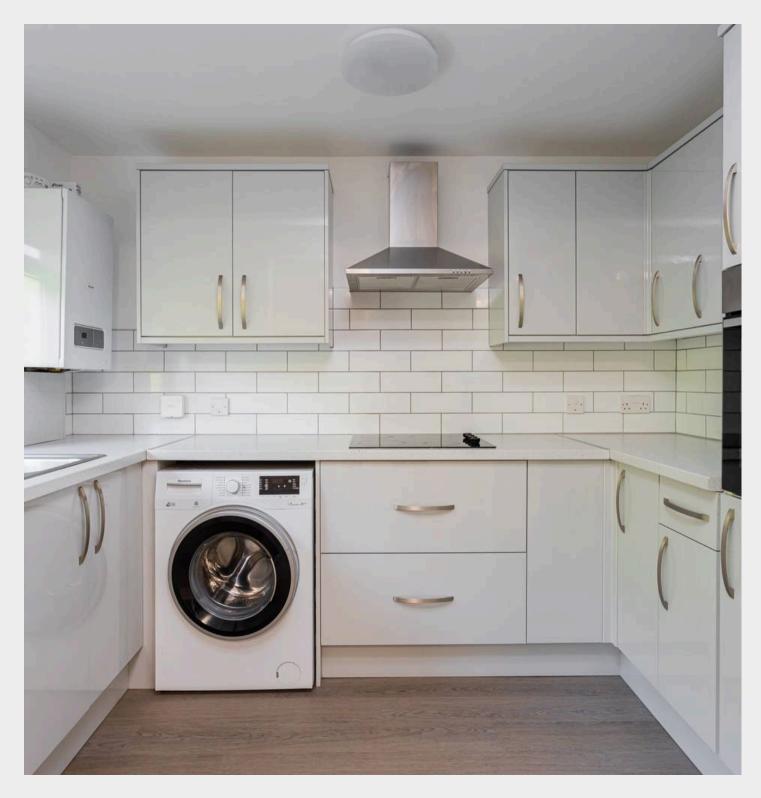

Upon entering the property, there is a spacious hallway, with access to the living room, bathroom, bedroom and storage cupboard. The living space is a good size, with ample space for living and dining room furniture, with an entrance way to the kitchen. The kitchen houses contemporary wall and base units and both fitted and freestanding appliances. There are also large windows in both rooms creating a bright and airy space. New flooring is also underfoot and repainted walls. This continues throughout the entity of the property. The shower room is a modern finish, being fully tiled housing a walk-in shower cubicle, w/c and wash hand basin. The bedroom is a well-proportioned room, easily housing a bed and appropriate furniture, benefitting from fitted wardrobes.