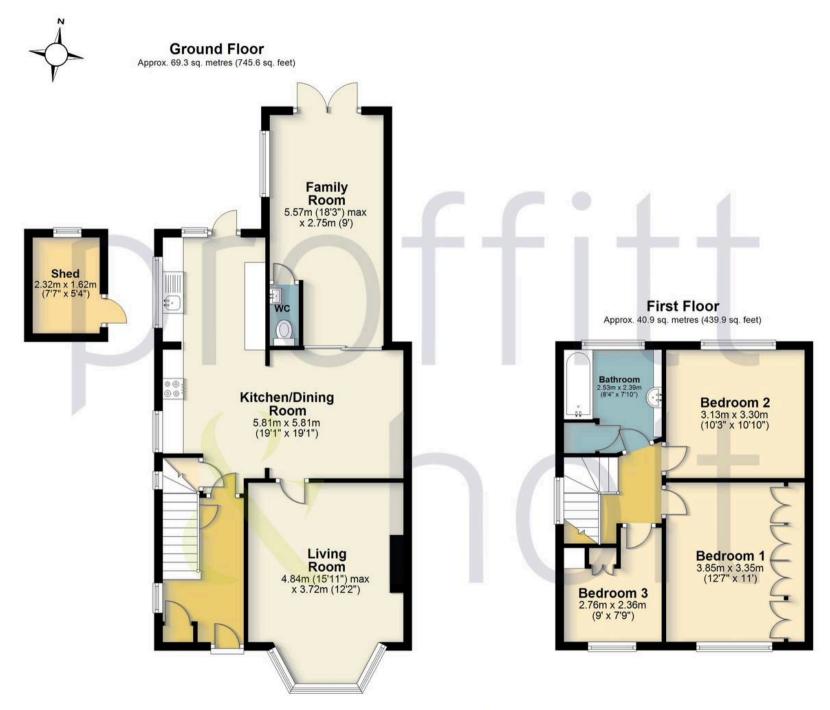

The internal accommodation comprises entrance hall, living room, kitchen/breakfast room, family room and downstairs we to the ground floor.

To the first floor there are three well proportioned bedrooms and a family bathroom.