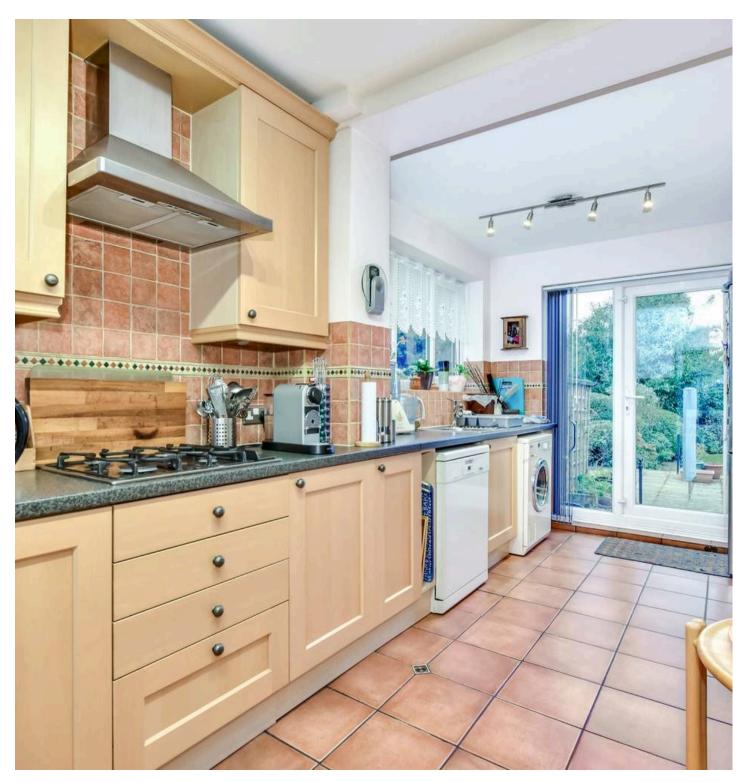

The internal accommodation comprises entrance hall, living room, kitchen/breakfast room, family room and downstairs we to the ground floor.

To the first floor there are three well proportioned bedrooms and a family bathroom.