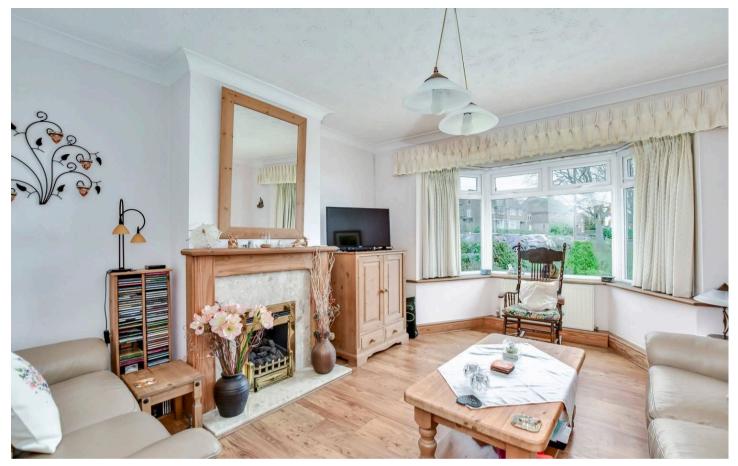

The internal accommodation comprises entrance hall, living room, kitchen/breakfast room, family room and downstairs we to the ground floor.

To the first floor there are three well proportioned bedrooms and a family bathroom.