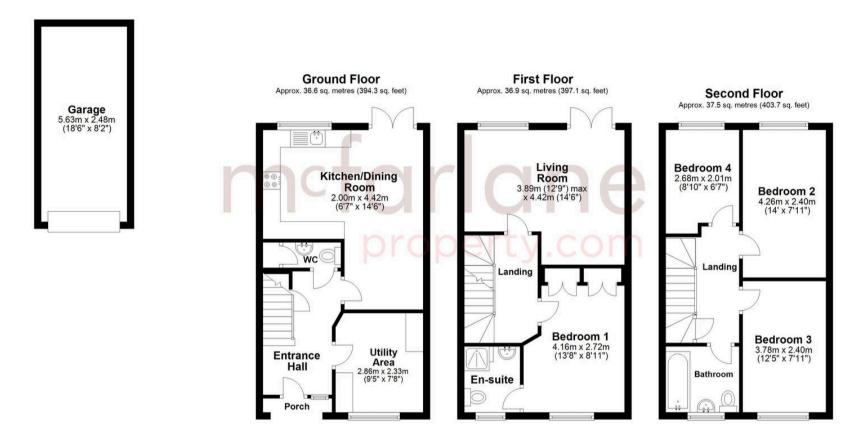

- FOUR GOOD SIZE BEDROOMS
- BEAUTIFULLY PRESENTED THROUGHOUT
- GARAGE & PARKING
- EN-SUITE TO MASTER
- POPULAR LOCATION
- AIR CONDITIONING
- LANDSCAPED GARDEN

Outbuilding Approx. 14.0 sq. metres (150.3 sq. feet)

Total area: approx. 125.0 sq. metres (1345.3 sq. feet)