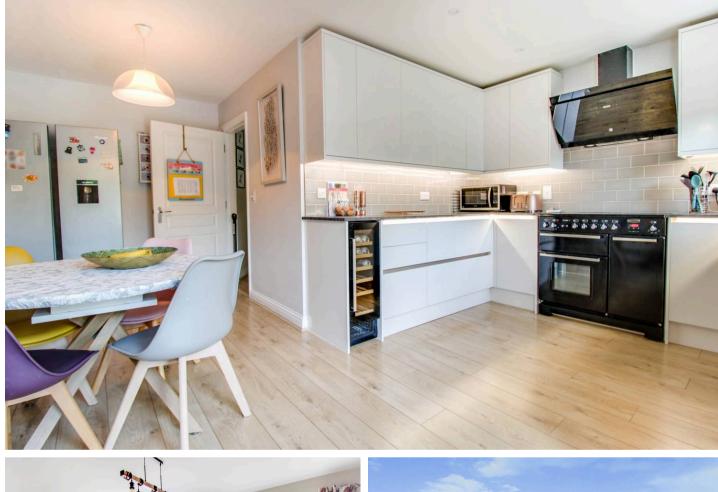

### Swindon

Offered to the market is this spacious fourbedroom family home situated in the desirable location within Redhouse, North Swindon. The property offers flexible living accommodation which is split over three floors comprising of: a spacious newly fitted and beautifully spec'd open plan kitchen/diner, downstairs cloakroom, utility /family room, three double bedrooms of which the master accommodates an en-suite and built in wardrobes, Separate living room with Juliet balcony, further single bedroom, and modern family bathroom suite. Externally, the property also benefits from a sunny aspect rear garden, garage with above storage and off-road parking. Other benefits include air conditioning, gas central heating and double glazing throughout. Viewings are highly recommended.

- FOUR GOOD SIZE BEDROOMS
- BEAUTIFULLY PRESENTED THROUGHOUT
- GARAGE & PARKING
- EN-SUITE TO MASTER
- POPULAR LOCATION
- AIR CONDITIONING
- LANDSCAPED GARDEN

Outbuilding Approx. 14.0 sq. metres (150.3 sq. feet)