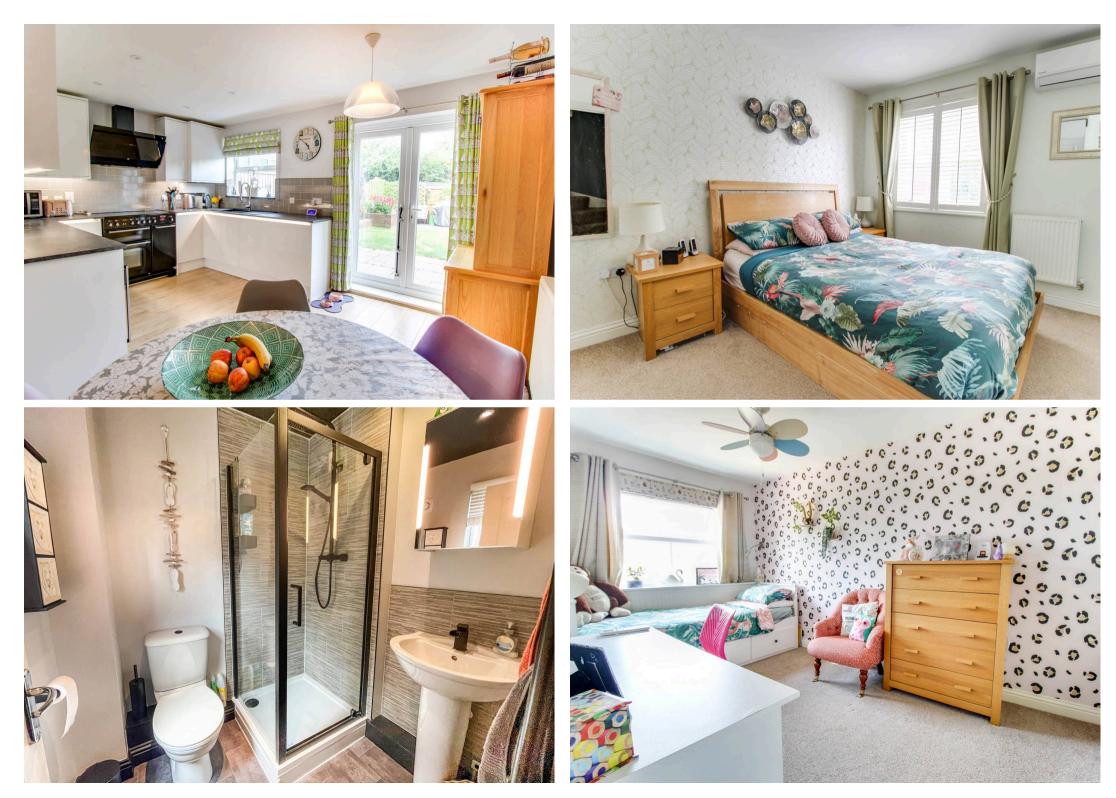

### Swindon

Offered to the market is this spacious fourbedroom family home situated in the desirable location within Redhouse, North Swindon. The property offers flexible living accommodation which is split over three floors comprising of: a spacious newly fitted and beautifully spec'd open plan kitchen/diner, downstairs cloakroom, utility /family room, three double bedrooms of which the master accommodates an en-suite and built in wardrobes, Separate living room with Juliet balcony, further single bedroom, and modern family bathroom suite. Externally, the property also benefits from a sunny aspect rear garden, garage with above storage and off-road parking. Other benefits include air conditioning, gas central heating and double glazing throughout. Viewings are highly recommended.

- FOUR GOOD SIZE BEDROOMS
- BEAUTIFULLY PRESENTED THROUGHOUT
- GARAGE & PARKING
- EN-SUITE TO MASTER
- POPULAR LOCATION
- AIR CONDITIONING
- LANDSCAPED GARDEN

Outbuilding Approx. 14.0 sq. metres (150.3 sq. feet)