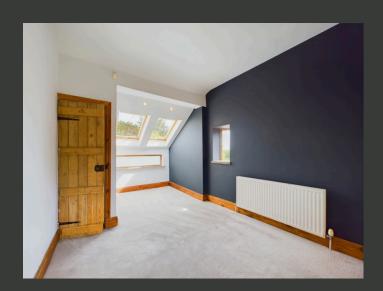

THE FIRST FLOOR HOUSES TWO DOUBLE BEDROOMS AND A BATHROOM, WHICH INCLUDES A MAINS-FED SHOWER OVER A SPA BATH. BOTH BEDROOMS FEATURE HIGH CEILINGS; ONE HAS STRIPPED WOOD FLOORING AND BUILT-IN WARDROBES, WHILE THE OTHER BOASTS SKYLIGHT WINDOWS AND A FEATURE BAY WINDOW.

#### **BEDROOM ONE**

16' 6" x 9' 3" maximum (5.03m x 2.82m)

#### **BEDROOM TWO**

10' 3" x 7' 0" (3.12m x 2.13m)