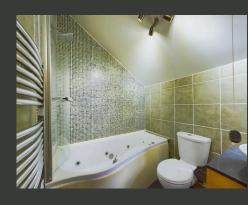

THE FIRST FLOOR HOUSES TWO DOUBLE BEDROOMS AND A BATHROOM, WHICH INCLUDES A MAINS-FED SHOWER OVER A SPA BATH. BOTH BEDROOMS FEATURE HIGH CEILINGS; ONE HAS STRIPPED WOOD FLOORING AND BUILT-IN WARDROBES, WHILE THE OTHER BOASTS SKYLIGHT WINDOWS AND A FEATURE BAY WINDOW.

#### **BATHROOM**

5' 10" x 5' 10" (1.78m x 1.78m)

- FREEHOLD
- COUNCIL TAX; BAND C
- LOCAL AUTHORITY; GEDLING BOROUGH COUNCIL
- INITIAL 6 MONTHS FIXED TERM SHORTHOLD TENANCY
- DEPOSIT £1,153.84
- 69 SQ METERS