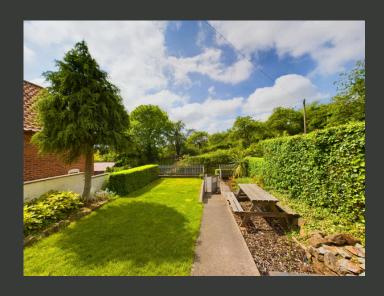

THE EXTERIOR INCLUDES A LAWNED GARDEN TO THE FRONT WITH A DECKED PATIO AREA, AND THROUGH GATED ACCESS AT THE SIDE, A PAVED AND GRAVELLED PATIO AREA WITH A SHED. ADDITIONALLY, THE LANDLORD IS PRIVATELY OFFERING AN OFF-ROAD PARKING SPACE FOR ONE CAR NEARBY AT AN EXTRA COST EACH MONTH.