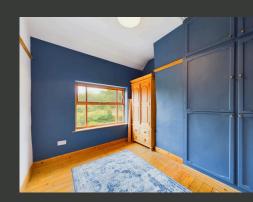

THE FIRST FLOOR HOUSES TWO DOUBLE BEDROOMS AND A BATHROOM, WHICH INCLUDES A MAINS-FED SHOWER OVER A SPA BATH. BOTH BEDROOMS FEATURE HIGH CEILINGS; ONE HAS STRIPPED WOOD FLOORING AND BUILT-IN WARDROBES, WHILE THE OTHER BOASTS SKYLIGHT WINDOWS AND A FEATURE BAY WINDOW.

#### **BEDROOM ONE**

16' 6" x 9' 3" maximum (5.03m x 2.82m)

#### **BEDROOM TWO**

10' 3" x 7' 0" (3.12m x 2.13m)