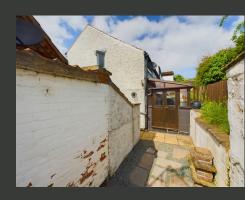

THE EXTERIOR INCLUDES A LAWNED GARDEN TO THE FRONT WITH A DECKED PATIO AREA, AND THROUGH GATED ACCESS AT THE SIDE, A PAVED AND GRAVELLED PATIO AREA WITH A SHED. ADDITIONALLY, THE LANDLORD IS PRIVATELY OFFERING AN OFF-ROAD PARKING SPACE FOR ONE CAR NEARBY AT AN EXTRA COST EACH MONTH.