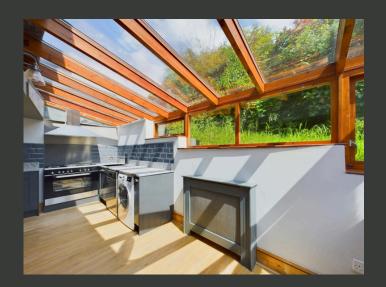

A STABLE FRONT DOOR LEADS TO THE COZY LIVING ROOM, FEATURING BEAMS TO THE CEILING, A LOG-BURNING STOVE, A BOW WINDOW, A DADO RAIL, AND BESPOKE BUILT-IN CABINETRY. THE KITCHEN DINER, ACCESSED THROUGH A DOOR FROM THE LIVING ROOM, INCLUDES STAIRS TO THE FIRST FLOOR WITH UNDER-STAIR STORAGE. THIS CONTEMPORARY SPACE BOASTS A DOUBLE-GLAZED GLASS ROOF AND FRENCH DOORS OPENING ONTO A PATIO AREA. THE KITCHEN IS FITTED WITH A RANGE OF SHAKER-STYLE UNITS AND HAS SPACES FOR A DISHWASHER, FRIDGE FREEZER, WASHING MACHINE, AND A LARGE COOKER.

#### KITCHEN DINER

16' 11" x 12' 0" maximum, into recess

(5.16m x 3.66m)