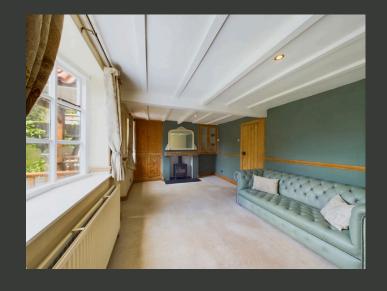

A STABLE FRONT DOOR LEADS TO THE COZY LIVING ROOM, FEATURING BEAMS TO THE CEILING, A LOG-BURNING STOVE, A BOW WINDOW, A DADO RAIL, AND BESPOKE BUILT-IN CABINETRY. THE KITCHEN DINER, ACCESSED THROUGH A DOOR FROM THE LIVING ROOM, INCLUDES STAIRS TO THE FIRST FLOOR WITH UNDER-STAIR STORAGE. THIS CONTEMPORARY SPACE BOASTS A DOUBLE-GLAZED GLASS ROOF AND FRENCH DOORS OPENING ONTO A PATIO AREA. THE KITCHEN IS FITTED WITH A RANGE OF SHAKER-STYLE UNITS AND HAS SPACES FOR A DISHWASHER, FRIDGE FREEZER, WASHING MACHINE, AND A LARGE COOKER.

#### LIVING ROOM

17' 4" x 10' 5" (5.28m x 3.18m)