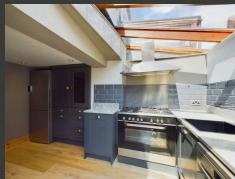

A STABLE FRONT DOOR LEADS TO THE COZY LIVING ROOM, FEATURING BEAMS TO THE CEILING, A LOG-BURNING STOVE, A BOW WINDOW, A DADO RAIL, AND BESPOKE BUILT-IN CABINETRY. THE KITCHEN DINER, ACCESSED THROUGH A DOOR FROM THE LIVING ROOM, INCLUDES STAIRS TO THE FIRST FLOOR WITH UNDER-STAIR STORAGE. THIS CONTEMPORARY SPACE BOASTS A DOUBLE-GLAZED GLASS ROOF AND FRENCH DOORS OPENING ONTO A PATIO AREA. THE KITCHEN IS FITTED WITH A RANGE OF SHAKER-STYLE UNITS AND HAS SPACES FOR A DISHWASHER, FRIDGE FREEZER, WASHING MACHINE, AND A LARGE COOKER.

#### KITCHEN DINER

16' 11" x 12' 0" maximum, into recess

(5.16m x 3.66m)