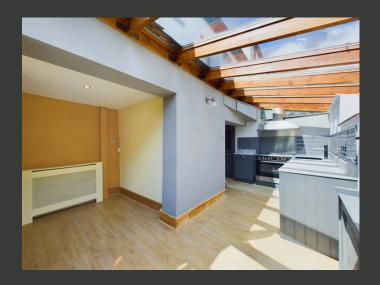

A STABLE FRONT DOOR LEADS TO THE COZY LIVING ROOM, FEATURING BEAMS TO THE CEILING, A LOG-BURNING STOVE, A BOW WINDOW, A DADO RAIL, AND BESPOKE BUILT-IN CABINETRY. THE KITCHEN DINER, ACCESSED THROUGH A DOOR FROM THE LIVING ROOM, INCLUDES STAIRS TO THE FIRST FLOOR WITH UNDER-STAIR STORAGE. THIS CONTEMPORARY SPACE BOASTS A DOUBLE-GLAZED GLASS ROOF AND FRENCH DOORS OPENING ONTO A PATIO AREA. THE KITCHEN IS FITTED WITH A RANGE OF SHAKER-STYLE UNITS AND HAS SPACES FOR A DISHWASHER, FRIDGE FREEZER, WASHING MACHINE, AND A LARGE COOKER.

#### KITCHEN DINER

16' 11" x 12' 0" maximum, into recess

(5.16m x 3.66m)