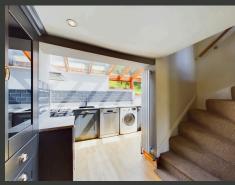

A STABLE FRONT DOOR LEADS TO THE COZY LIVING ROOM, FEATURING BEAMS TO THE CEILING, A LOG-BURNING STOVE, A BOW WINDOW, A DADO RAIL, AND BESPOKE BUILT-IN CABINETRY. THE KITCHEN DINER, ACCESSED THROUGH A DOOR FROM THE LIVING ROOM, INCLUDES STAIRS TO THE FIRST FLOOR WITH UNDER-STAIR STORAGE. THIS CONTEMPORARY SPACE BOASTS A DOUBLE-GLAZED GLASS ROOF AND FRENCH DOORS OPENING ONTO A PATIO AREA. THE KITCHEN IS FITTED WITH A RANGE OF SHAKER-STYLE UNITS AND HAS SPACES FOR A DISHWASHER, FRIDGE FREEZER, WASHING MACHINE, AND A LARGE COOKER.

#### KITCHEN DINER

16' 11" x 12' 0" maximum, into recess

(5.16m x 3.66m)