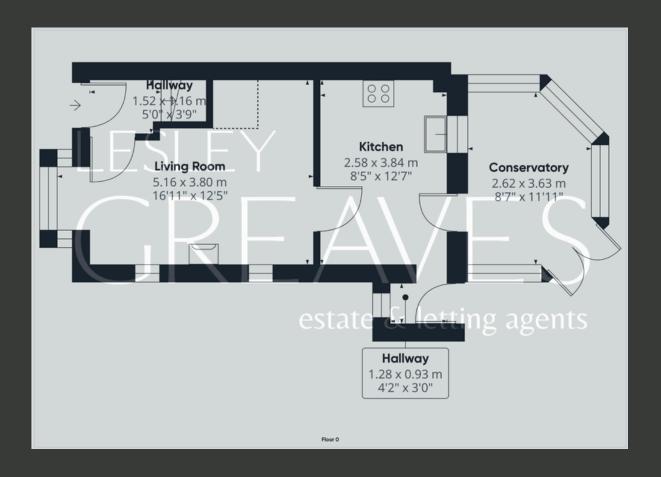

THE GROUND FLOOR COMPRISES AN ENTRANCE HALL, A LIVING ROOM, MODERN FITTED KITCHEN COMPLETE WITH A BREAKFAST BAR AND INTEGRATED APPLIANCES, AND A CONSERVATORY THAT OPENS DIRECTLY ONTO THE REAR GARDEN.

UPSTAIRS, THE PROPERTY FEATURES TWO BEDROOMS, A THREE-PIECE BATHROOM SUITE, AND ACCESS TO A LOFT, PROVIDING ADDITIONAL STORAGE SPACE.

EXTERNALLY, THE PROPERTY BENEFITS FROM A DRIVEWAY TO THE SIDE, WHILE THE PRIVATE REAR GARDEN BOASTS A PATIO AREA, LAWN, AND A USEFUL SHED.

THIS HOME OFFERS THE PERFECT COMBINATION OF BEING READY TO MOVE INTO MAKING IT AN EXCELLENT OPTION FOR FIRST-TIME BUYERS AND INVESTORS ALIKE.