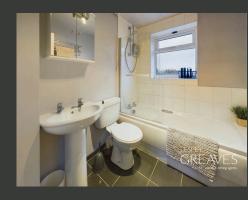

THE GROUND FLOOR COMPRISES AN ENTRANCE HALL, A LIVING ROOM, MODERN FITTED KITCHEN COMPLETE WITH A BREAKFAST BAR AND INTEGRATED APPLIANCES, AND A CONSERVATORY THAT OPENS DIRECTLY ONTO THE REAR GARDEN.

UPSTAIRS, THE PROPERTY FEATURES TWO BEDROOMS, A THREE-PIECE BATHROOM SUITE, AND ACCESS TO A LOFT, PROVIDING ADDITIONAL STORAGE SPACE.