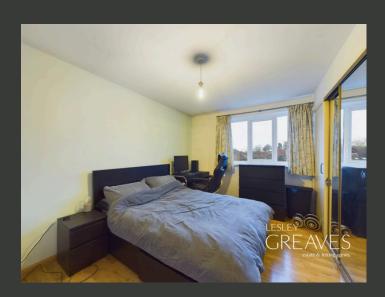

THE GROUND FLOOR COMPRISES AN ENTRANCE HALL, A LIVING ROOM, MODERN FITTED KITCHEN COMPLETE WITH A BREAKFAST BAR AND INTEGRATED APPLIANCES, AND A CONSERVATORY THAT OPENS DIRECTLY ONTO THE REAR GARDEN.

UPSTAIRS, THE PROPERTY FEATURES TWO BEDROOMS, A THREE-PIECE BATHROOM SUITE, AND ACCESS TO A LOFT, PROVIDING ADDITIONAL STORAGE SPACE.