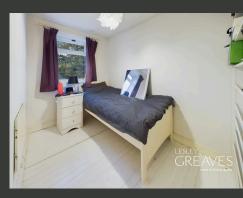

THE GROUND FLOOR COMPRISES AN ENTRANCE HALL, A LIVING ROOM, MODERN FITTED KITCHEN COMPLETE WITH A BREAKFAST BAR AND INTEGRATED APPLIANCES, AND A CONSERVATORY THAT OPENS DIRECTLY ONTO THE REAR GARDEN.

UPSTAIRS, THE PROPERTY FEATURES TWO BEDROOMS, A THREE-PIECE BATHROOM SUITE, AND ACCESS TO A LOFT, PROVIDING ADDITIONAL STORAGE SPACE.