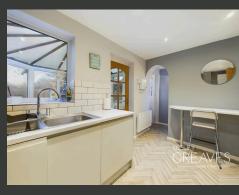

THE GROUND FLOOR COMPRISES AN ENTRANCE HALL, A LIVING ROOM, MODERN FITTED KITCHEN COMPLETE WITH A BREAKFAST BAR AND INTEGRATED APPLIANCES, AND A CONSERVATORY THAT OPENS DIRECTLY ONTO THE REAR GARDEN.

UPSTAIRS, THE PROPERTY FEATURES TWO BEDROOMS, A THREE-PIECE BATHROOM SUITE, AND ACCESS TO A LOFT, PROVIDING ADDITIONAL STORAGE SPACE.