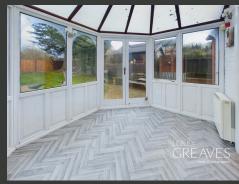

THE GROUND FLOOR COMPRISES AN ENTRANCE HALL, A LIVING ROOM, MODERN FITTED KITCHEN COMPLETE WITH A BREAKFAST BAR AND INTEGRATED APPLIANCES, AND A CONSERVATORY THAT OPENS DIRECTLY ONTO THE REAR GARDEN.

UPSTAIRS, THE PROPERTY FEATURES TWO BEDROOMS, A THREE-PIECE BATHROOM SUITE, AND ACCESS TO A LOFT, PROVIDING ADDITIONAL STORAGE SPACE.