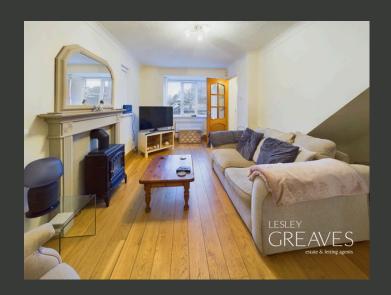

THE GROUND FLOOR COMPRISES AN ENTRANCE HALL, A LIVING ROOM, MODERN FITTED KITCHEN COMPLETE WITH A BREAKFAST BAR AND INTEGRATED APPLIANCES, AND A CONSERVATORY THAT OPENS DIRECTLY ONTO THE REAR GARDEN.

UPSTAIRS, THE PROPERTY FEATURES TWO BEDROOMS, A THREE-PIECE BATHROOM SUITE, AND ACCESS TO A LOFT, PROVIDING ADDITIONAL STORAGE SPACE.