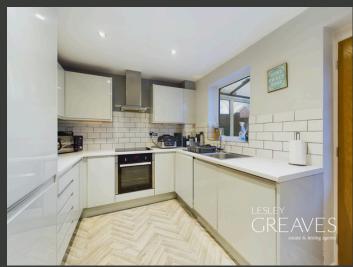

THE GROUND FLOOR COMPRISES AN ENTRANCE HALL, A LIVING ROOM, MODERN FITTED KITCHEN COMPLETE WITH A BREAKFAST BAR AND INTEGRATED APPLIANCES, AND A CONSERVATORY THAT OPENS DIRECTLY ONTO THE REAR GARDEN.

UPSTAIRS, THE PROPERTY FEATURES TWO BEDROOMS, A THREE-PIECE BATHROOM SUITE, AND ACCESS TO A LOFT, PROVIDING ADDITIONAL STORAGE SPACE.