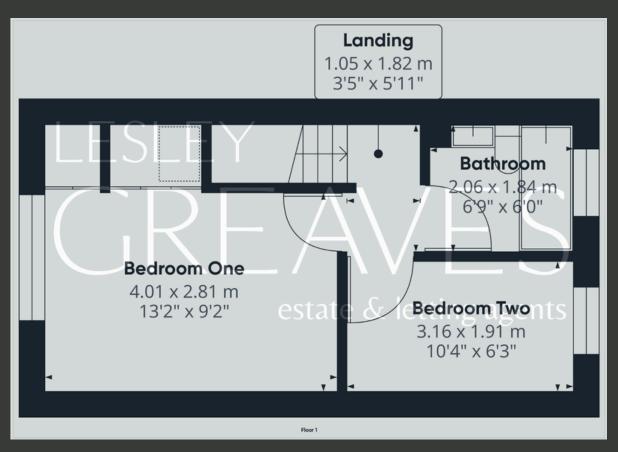

THE GROUND FLOOR COMPRISES AN ENTRANCE HALL, A LIVING ROOM, MODERN FITTED KITCHEN COMPLETE WITH A BREAKFAST BAR AND INTEGRATED APPLIANCES, AND A CONSERVATORY THAT OPENS DIRECTLY ONTO THE REAR GARDEN.

UPSTAIRS, THE PROPERTY FEATURES TWO BEDROOMS, A THREE-PIECE BATHROOM SUITE, AND ACCESS TO A LOFT, PROVIDING ADDITIONAL STORAGE SPACE.