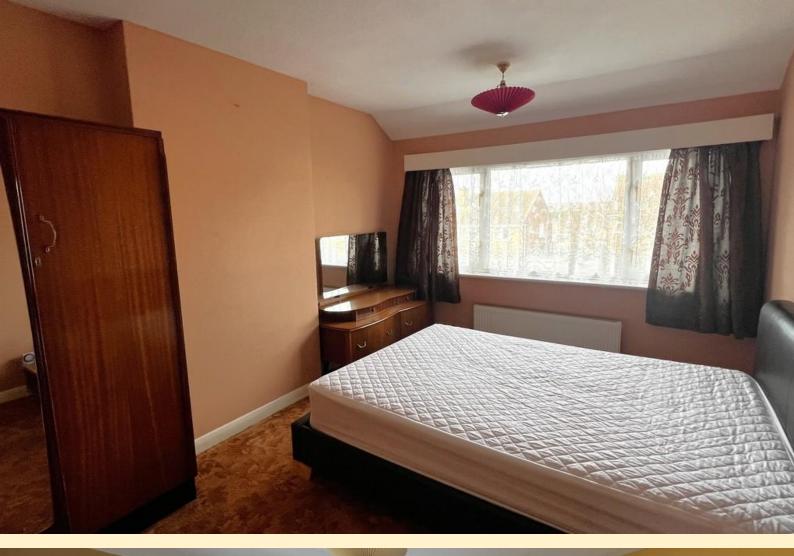

**LANDING** Taking the stairs from the entrance hall to the first floor landing having a window to the side, loft hatch, carpet flooring and doors off to;

**BEDROOM ONE** 9' 7" x 13' 1" (2.93m x 4m) Generous sized double bedroom having a window to the front aspect, radiator and carpet flooring.