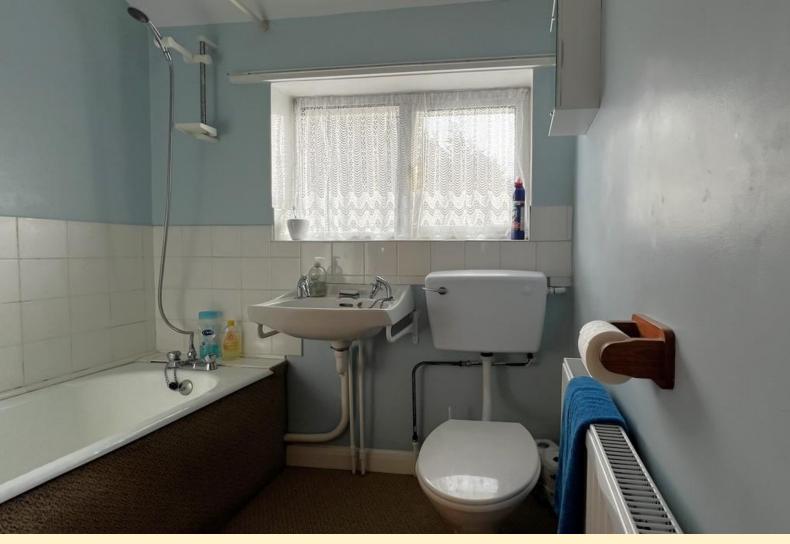

**BATHROOM** 5' 8" x 6' 7" (1.75m x 2.02m) Comprising of a panel bath with shower attachment, pedestal wash hand basin and a low flush WC. Obscure glazed window, radiator and vinyl flooring.

**FRONT ASPECT** Dwarf wall to the boundary, low maintenance slate bed and a driveway providing ample of road parking to the side with double gates to the rear garden.