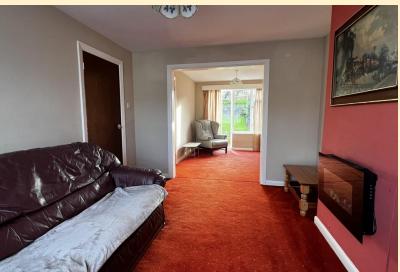

**LOUNGE** 12' 6" x 10' 2" (3.83m x 3.1m) Having a window to the front aspect, radiator, wall mounted electric fire and carpet flooring continuing through to the dining room.

**DININ G ROO M** 10' 9"  $\times$  8' 9" (3.29m  $\times$  2.69m) Having a window and external door to the rear garden, radiator and carpet flooring.