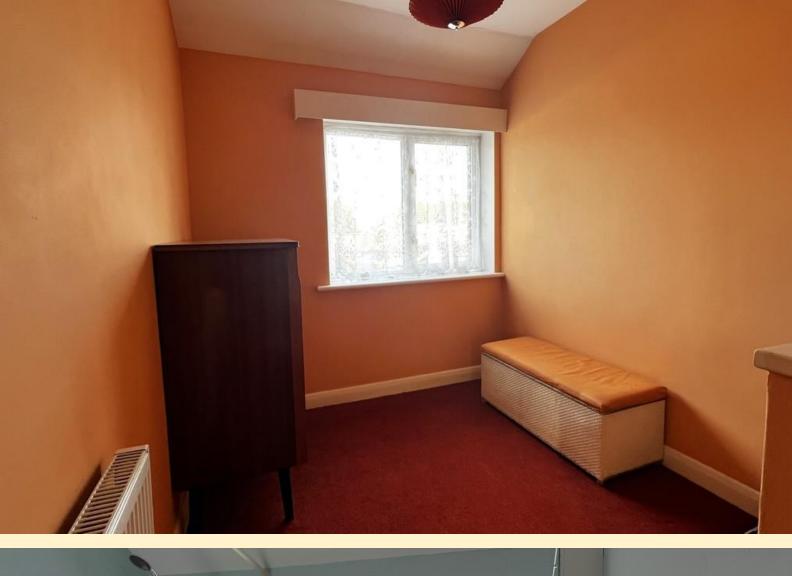

**BEDROOM TWO** 9' 7" x 10' 9" (2.93m x 3.3m) Having a window to the rear aspect, radiator, built in storage cupboard and carpet flooring.

**BEDROOM THREE** 9' 5" x 6' 7" (2.89 m x 2.02 m) Having a window to the front aspect, radiator, over stair storage box and carpet flooring.