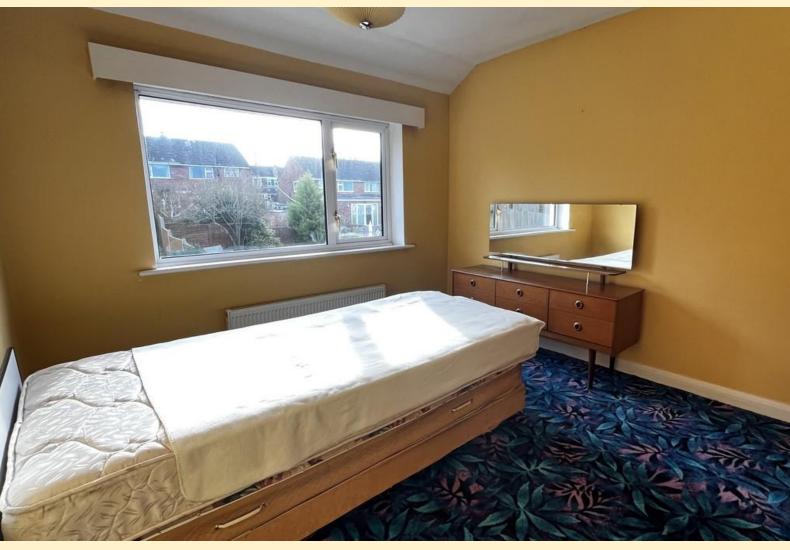

**BEDROOM TWO** 9' 7" x 10' 9" (2.93m x 3.3m) Having a window to the rear aspect, radiator, built in storage cupboard and carpet flooring.

**BEDROOM THREE** 9' 5" x 6' 7" (2.89 m x 2.02 m) Having a window to the front aspect, radiator, over stair storage box and carpet flooring.