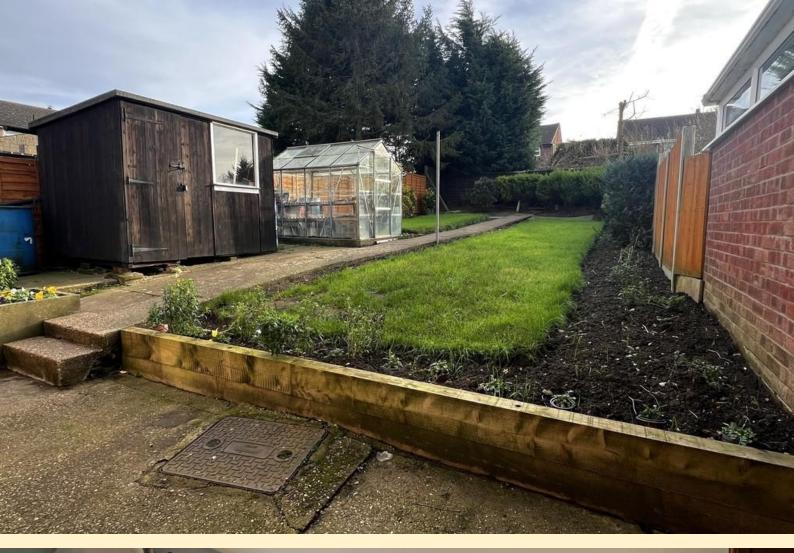

**REAR GARDEN** Having concrete paving adjacent to the house with steps up to a formal lawn retained by sleepers. Garden shed and greenhouse, mature shrub beds and wood panel fencing to the boundary.

AGENTS NOTE Please note that any services, heating, systems or appliances have not been tested by Middletons, and no warranty can be given or implied as to their working order. Fixtures and fittings other than those mentioned to be agreed with the Seller. All measurements are approximate and all floor plans are intended as a guide only.