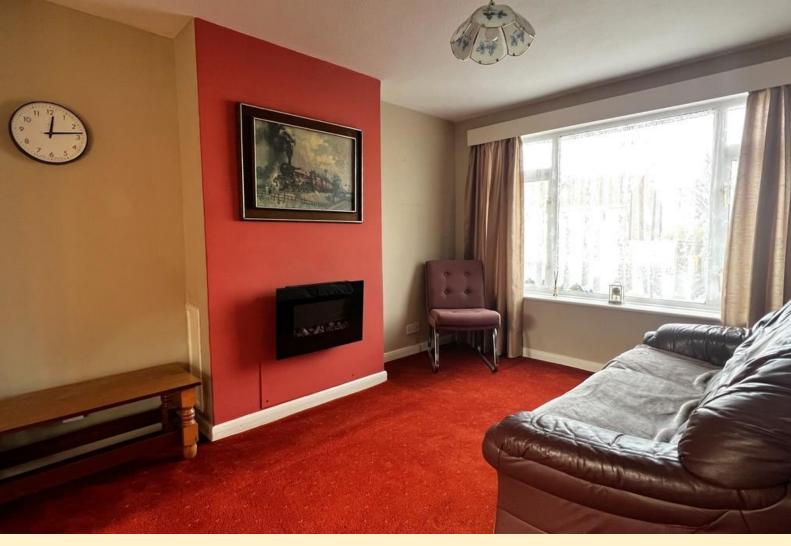

**LOUNGE** 12' 6" x 10' 2" (3.83m x 3.1m) Having a window to the front aspect, radiator, wall mounted electric fire and carpet flooring continuing through to the dining room.

**DININ G ROO M** 10' 9"  $\times$  8' 9" (3.29m  $\times$  2.69m) Having a window and external door to the rear garden, radiator and carpet flooring.