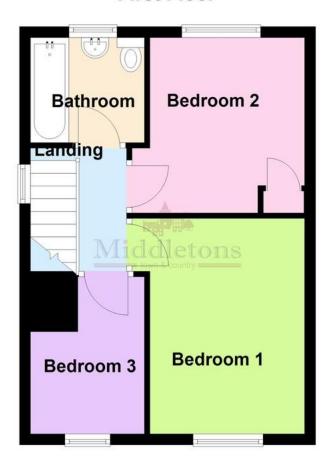

The accommodation on offer comprises; porch, entrance hall, lounge, dining room and kitchen to the ground floor. Three bedrooms and a family bathroom to the first floor. Outside the property benefits from off road parking and a generous garden to the rear.

**LANDING** Taking the stairs from the entrance hall to the first floor landing having a window to the side, loft hatch, carpet flooring and doors off to;

**BEDROOM ONE** 9' 7" x 13' 1" (2.93m x 4m) Generous sized double bedroom having a window to the front aspect, radiator and carpet flooring.

**BEDROOM TWO** 9' 7" x 10' 9" (2.93m x 3.3m) Having a window to the rear aspect, radiator, built in storage cupboard and carpet flooring.

**BEDROOM THREE** 9' 5" x 6' 7" (2.89 m x 2.02 m) Having a window to the front aspect, radiator, over stair storage box and carpet flooring.

**BATHROOM** 5' 8" x 6' 7" (1.75m x 2.02m) Comprising of a panel bath with shower attachment, pedestal wash hand basin and a low flush WC. Obscure glazed window, radiator and vinyl flooring.

**FRONT ASPECT** Dwarf wall to the boundary, low maintenance slate bed and a driveway providing ample of road parking to the side with double gates to the rear garden.

## **First Floor**

This floorplan has been produced by Middletons as a guide only. For further information call 01664 566258.

Plan produced using PlanUp.

**EPC TO FOLLOW**