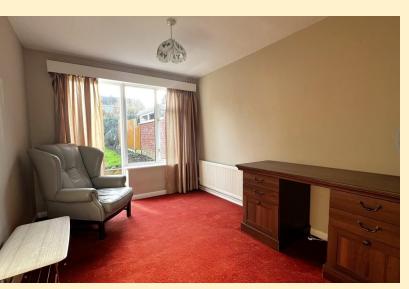

**LANDING** Taking the stairs from the entrance hall to the first floor landing having a window to the side, loft hatch, carpet flooring and doors off to;

**BEDROOM ONE** 9' 7" x 13' 1" (2.93m x 4m) Generous sized double bedroom having a window to the front aspect, radiator and carpet flooring.

**BEDROOM TWO** 9' 7" x 10' 9" (2.93m x 3.3m) Having a window to the rear aspect, radiator, built in storage cupboard and carpet flooring.

**BEDROOM THREE** 9' 5" x 6' 7" (2.89 m x 2.02 m) Having a window to the front aspect, radiator, over stair storage box and carpet flooring.