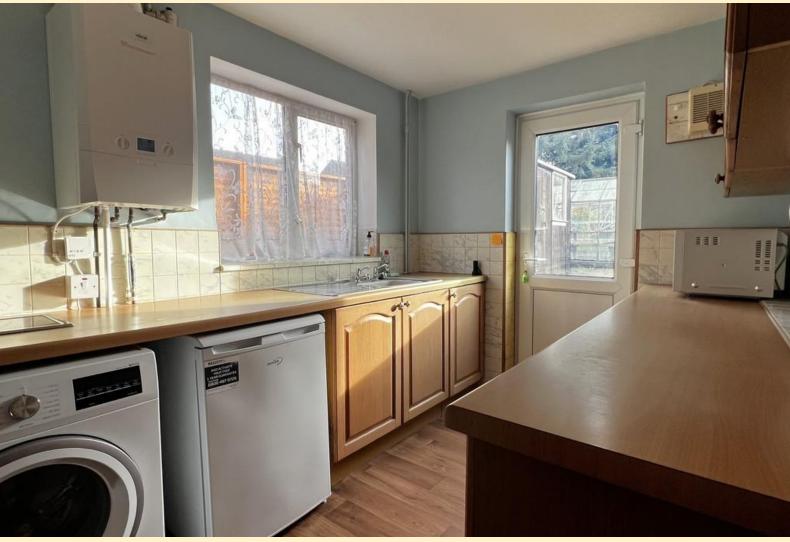

**KITCHEN** 11' 3" x 7' 3" (3.45m x 2.22m) Fitted with a range of wall, base and drawer units topped with work surfaces, stainless steel sink and drainer unit, tiled splash backs, electric hob, plumbing for a washing machine, space for a tumble dryer and an under counter fridge freezer. Window to the side aspect, radiator, wall mounted central heating boiler, vinyl flooring and an external door to the rear garden.