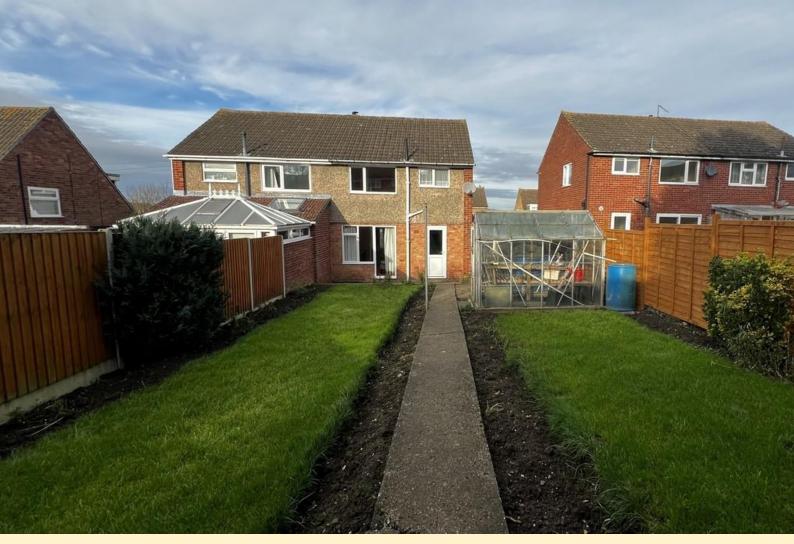

**REAR GARDEN** Having concrete paving adjacent to the house with steps up to a formal lawn retained by sleepers. Garden shed and greenhouse, mature shrub beds and wood panel fencing to the boundary.

AGENTS NOTE Please note that any services, heating, systems or appliances have not been tested by Middletons, and no warranty can be given or implied as to their working order. Fixtures and fittings other than those mentioned to be agreed with the Seller. All measurements are approximate and all floor plans are intended as a guide only.