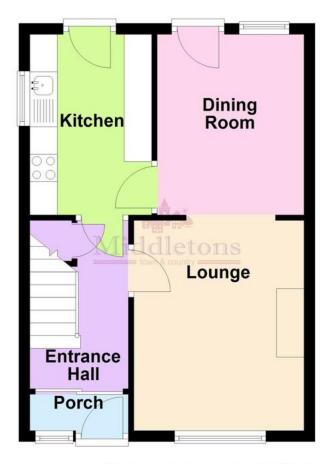

The accommodation on offer comprises; porch, entrance hall, lounge, dining room and kitchen to the ground floor. Three bedrooms and a family bathroom to the first floor. Outside the property benefits from off road parking and a generous garden to the rear.

**PORCH** A partially glazed door and glazed side panel lead into the porch, which features a patio door opening into the entrance hall.

**ENTRANCE HALL** Having stairs rising to the first floor, under stair storage cupboard, radiator and carpet flooring.

**LOUNGE** 12' 6" x 10' 2" (3.83m x 3.1m) Having a window to the front aspect, radiator, wall mounted electric fire and carpet flooring continuing through to the dining room.

**DININ G ROO M** 10' 9"  $\times$  8' 9" (3.29m  $\times$  2.69m) Having a window and external door to the rear garden, radiator and carpet flooring.

**KITCHEN** 11' 3" x 7' 3" (3.45m x 2.22m) Fitted with a range of wall, base and drawer units topped with work surfaces, stainless steel sink and drainer unit, tiled splash backs, electric hob, plumbing for a washing machine, space for a tumble dryer and an under counter fridge freezer. Window to the side aspect, radiator, wall mounted central heating boiler, vinyl flooring and an external door to the rear garden.

## **Ground Floor**