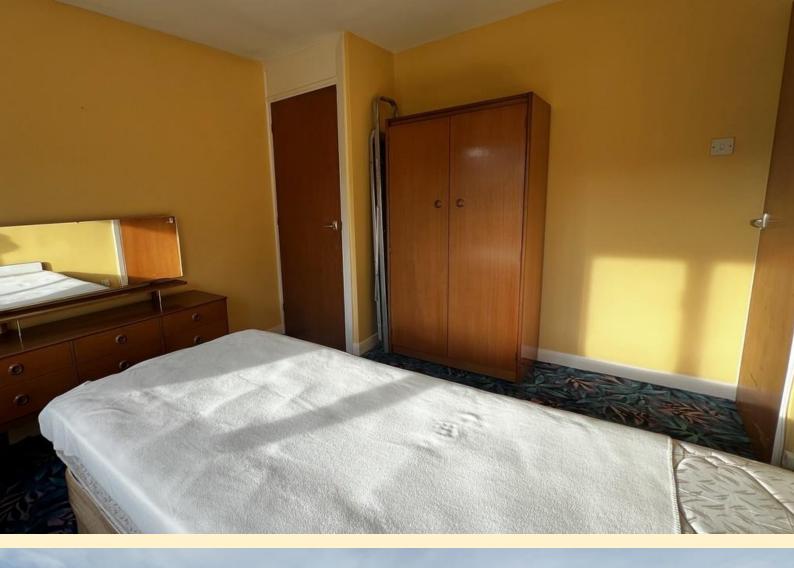

**BEDROOM TWO** 9' 7" x 10' 9" (2.93m x 3.3m) Having a window to the rear aspect, radiator, built in storage cupboard and carpet flooring.

**BEDROOM THREE** 9' 5" x 6' 7" (2.89 m x 2.02 m) Having a window to the front aspect, radiator, over stair storage box and carpet flooring.