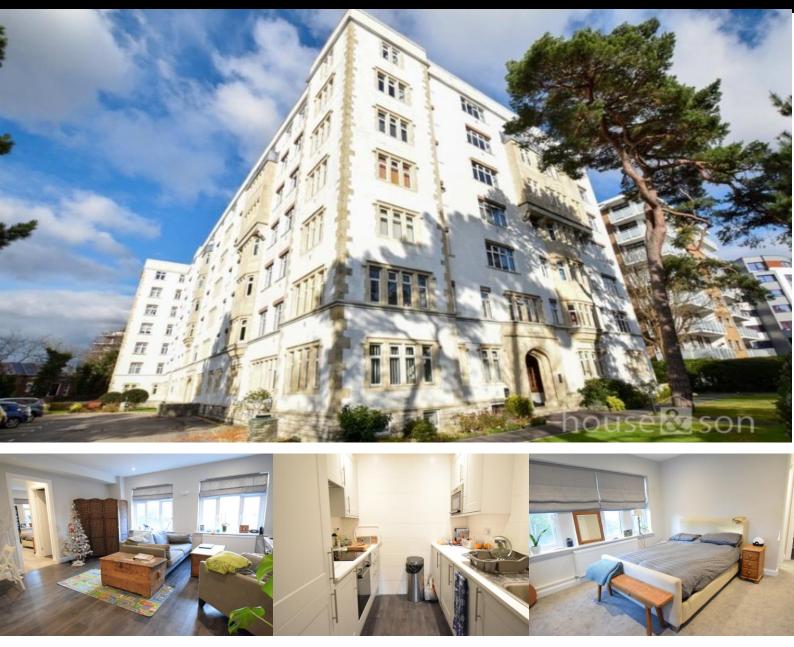

## Pine Grange, Bath Road, Bournemouth, Dorset, BH1 2PQ

1 Bedroom

## **Description:**

PINE GRANGE - A RECENTLY REFURBISHED PART FURNISHED one bedroom apartment located on the 1st floor (LIFTS) of this popular block within walking distance of both the SEA FRONT and the Town Centre. ONE DOUBLE BEDROOM, with both an EN-SUITE BATHROOM and a WALK-IN WARDROBE; large lounge/dining area; fitted kitchen with electric oven/hob, fridge freezer, washing machine, and DISHWASHER. RENT INCLUDES SEASON AL HEATING & CONSTANT HOT WATER. Property also benefits from a RESIDENTS' PARKING FACILITY. A BRIGHT & SPACIOUS apartment finished to a high standard. FULLY MANAGED. AVAILABLE 01/02/2025.