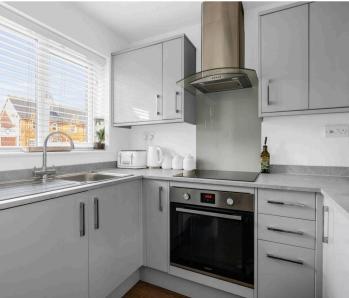

#### Kitchen

With double glazed window to front aspect. Fitted with a range of wall and base storage units with marble effect work surfaces over incorporating a sink and drainer unit, integrated appliances, wood flooring.