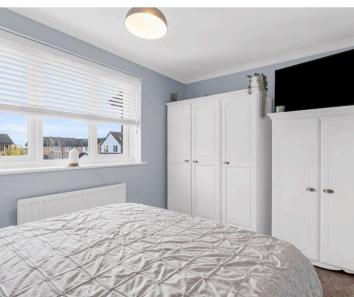

#### **Bedroom Two**

6' 6" x 9' 2" (1.99m x 2.80m)

With double glazed window to front aspect, radiator, built in wardrobe cupboards.