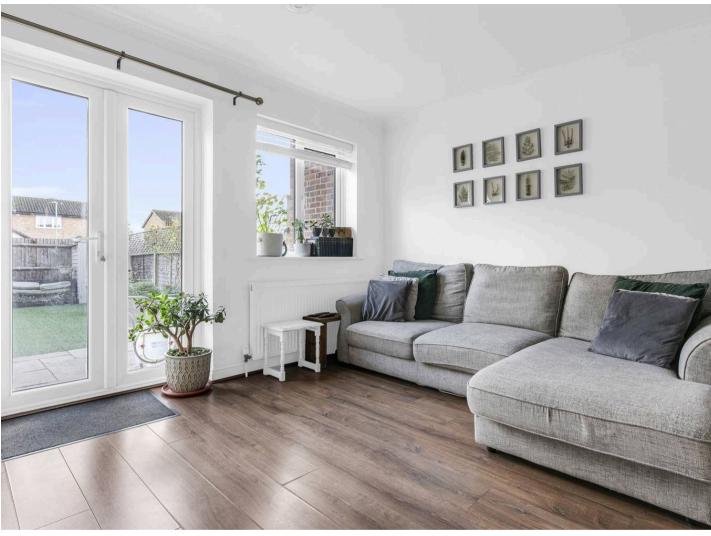

#### Lounge/Dining Room

14' 11" x 12' 4" (4.56m x 3.77m)

With double glazed window and double glazed French doors onto the rear garden, radiator, built in storage cupboard, wood flooring.