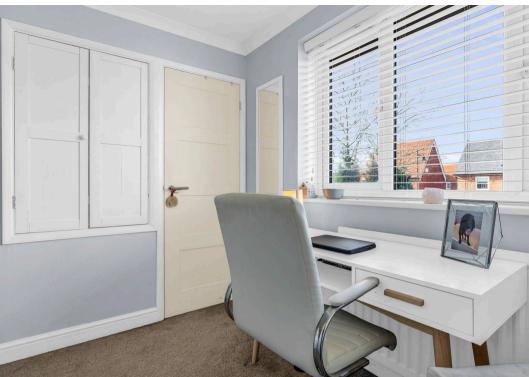

#### **Bedroom Two**

6' 6" x 9' 2" (1.99m x 2.80m)

With double glazed window to front aspect, radiator, built in wardrobe cupboards.