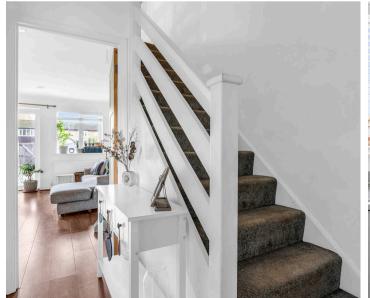

#### **Entrance Hall**

With stairs rising to first floor landing, radiator, wood flooring, access to: