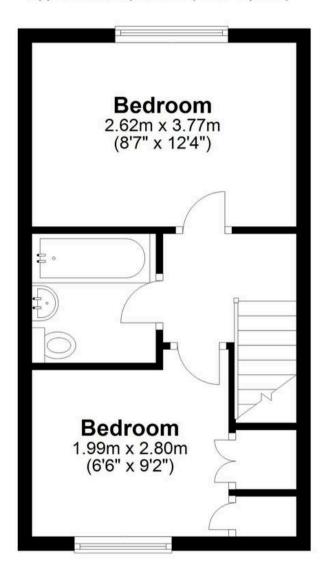

## **First Floor**

Approx. 26.2 sq. metres (281.7 sq. feet)

Total area: approx. 52.8 sq. metres (567.9 sq. feet)

FOR ILLUSTRATIVE PURPOSES ONLY. NOT TO SCALE

#### **Bedroom One**

8' 7" x 12' 4" (2.62m x 3.77m)

With double glazed window to rear aspect, radiator.

#### **Bedroom Two**

6' 6" x 9' 2" (1.99m x 2.80m)

With double glazed window to front aspect, radiator, built in wardrobe cupboards.

#### **Bathroom**

Fitted with a suite comprising panel enclosed bath with shower over and glass shower screen, vanity unit with inset wash hand basin, concealed cistern wc, tiled walls, tile effect flooring, chrome heated towel rail, extractor fan.