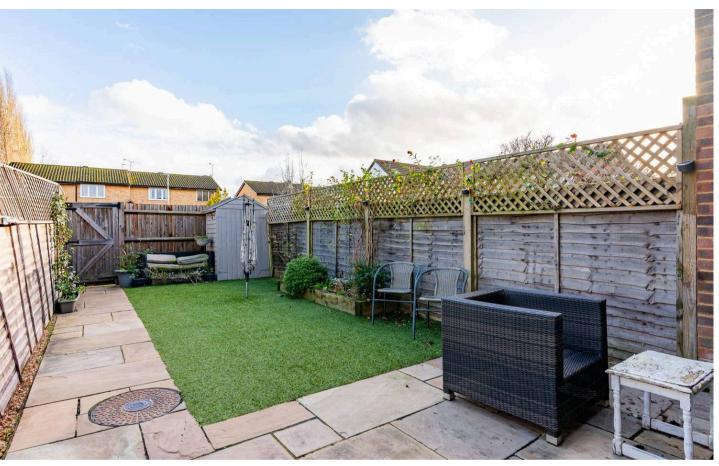

#### REAR GARDEN

The low maintenance rear garden is laid with paving and artificial grass with raised flower beds, timber garden shed and gated access to the rear to the parking area.