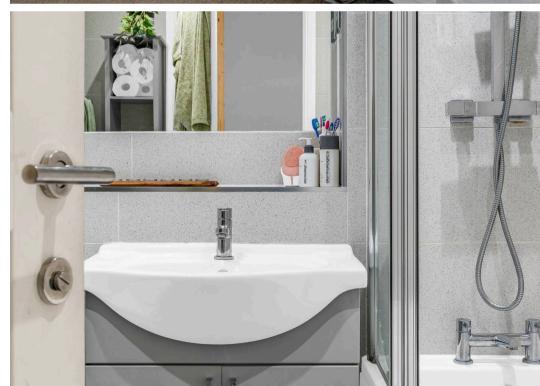

#### **Bathroom**

Fitted with a suite comprising panel enclosed bath with shower over and glass shower screen, vanity unit with inset wash hand basin, concealed cistern wc, tiled walls, tile effect flooring, chrome heated towel rail, extractor fan.