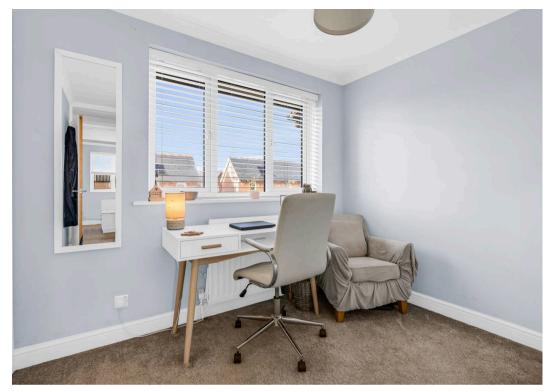

#### **Bedroom Two**

6' 6" x 9' 2" (1.99m x 2.80m)

With double glazed window to front aspect, radiator, built in wardrobe cupboards.