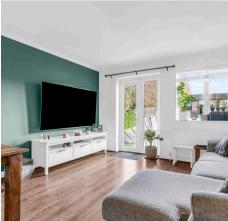

#### Lounge/Dining Room

14' 11" x 12' 4" (4.56m x 3.77m)

With double glazed window and double glazed French doors onto the rear garden, radiator, built in storage cupboard, wood flooring.