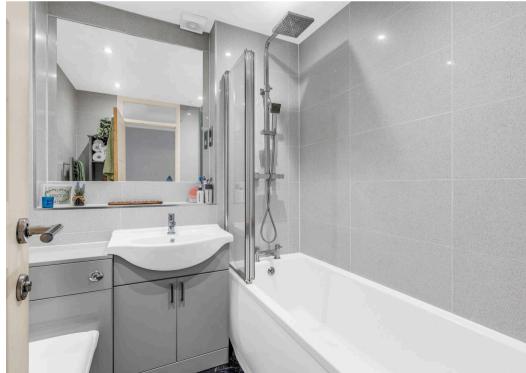

#### **Bathroom**

Fitted with a suite comprising panel enclosed bath with shower over and glass shower screen, vanity unit with inset wash hand basin, concealed cistern wc, tiled walls, tile effect flooring, chrome heated towel rail, extractor fan.