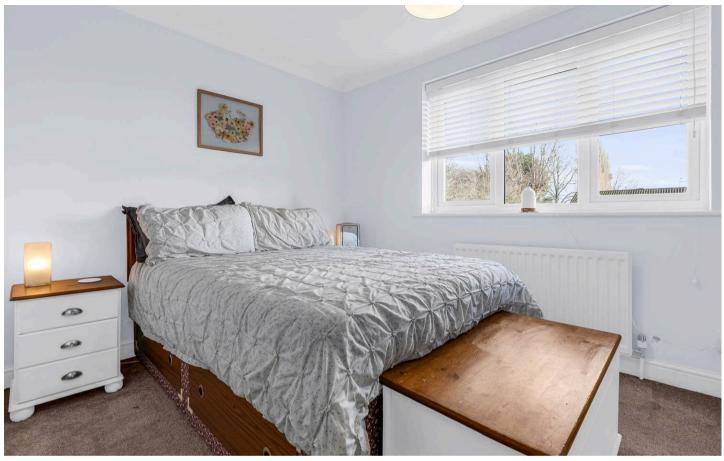

#### **Bedroom One**

8' 7" x 12' 4" (2.62m x 3.77m)

With double glazed window to rear aspect, radiator.