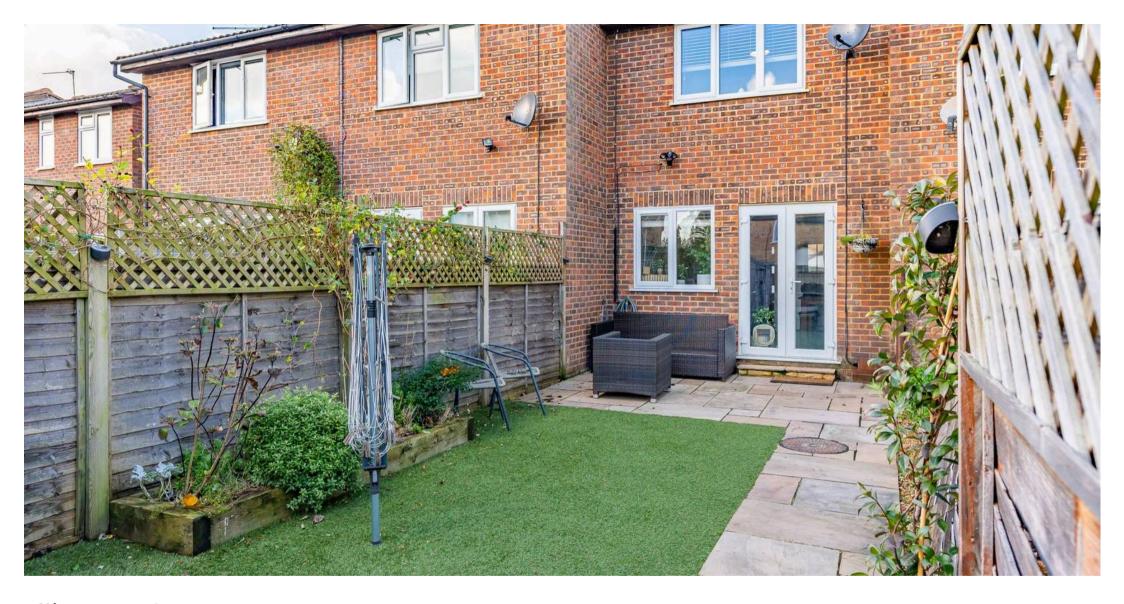

#### REAR GARDEN

The low maintenance rear garden is laid with paving and artificial grass with raised flower beds, timber garden shed and gated access to the rear to the parking area.