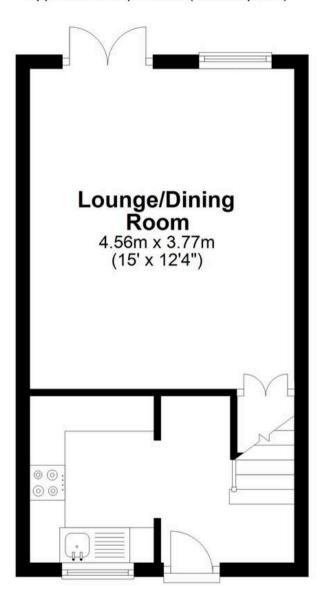

### **Ground Floor**

Approx. 26.6 sq. metres (286.2 sq. feet)

#### **Entrance Hall**

With stairs rising to first floor landing, radiator, wood flooring, access to:

#### Kitchen

With double glazed window to front aspect. Fitted with a range of wall and base storage units with marble effect work surfaces over incorporating a sink and drainer unit, integrated appliances, wood flooring.

#### Lounge/Dining Room

14' 11" x 12' 4" (4.56m x 3.77m)

With double glazed window and double glazed French doors onto the rear garden, radiator, built in storage cupboard, wood flooring.