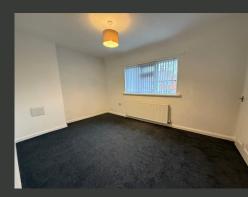

THE MODERN KITCHEN HAS AMPLE COUNTER SPACE, NEUTRAL CABINETRY, AND A TILED BACKSPLASH, WITH ACCESS TO THE REAR GARDEN.

THE TWO BEDROOMS ARE CARPETED AND NEUTRALLY DECORATED, OFFERING FLEXIBILITY FOR FURNISHINGS.

## HALLWAY

LIVING ROOM 14' 2" x 11' 0" (4.32m x 3.37m)

KITCHEN DINER 14' 1" x 8' 4" (4.31m x 2.55m)

LANDING

BEDROOM ONE 14' 1" x 9' 8" (4.31m x 2.95m)

BEDROOM TWO 10' 1" x 9' 2" (3.08m x 2.80m)

BATHROOM 7' 10" x 6' 9" (2.39m x 2.07m)