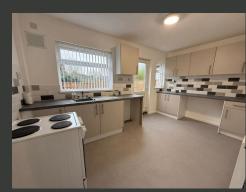

THE MODERN KITCHEN HAS AMPLE COUNTER SPACE, NEUTRAL CABINETRY, AND A TILED BACKSPLASH, WITH ACCESS TO THE REAR GARDEN.

THE TWO BEDROOMS ARE CARPETED AND NEUTRALLY DECORATED, OFFERING FLEXIBILITY FOR FURNISHINGS.

## HALLWAY

LIVING ROOM 14' 2" x 11' 0" (4.32m x 3.37m)

KITCHEN DINER 14' 1" x 8' 4" (4.31m x 2.55m)

LANDING

BEDROOM ONE 14' 1" x 9' 8" (4.31m x 2.95m)

BEDROOM TWO 10' 1" x 9' 2" (3.08m x 2.80m)

BATHROOM 7' 10" x 6' 9" (2.39m x 2.07m)