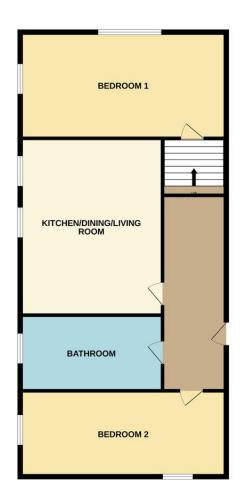

The accommodation briefly comprises; entrance hallway, living/dining kitchen with built in oven, hob, extractor fan and dishwasher, bathroom with three piece suite and full tiling to the walls and floor, and two double bedrooms both with fitted wardrobes.

There is no direct parking available with the property but there is plenty of on road parking or secure car parks nearby.

Contact the office today fpr a viewing.

TOTAL FLOOR AREA: 1109 sq.ft. (103.0 sq.m.) approx.

y attempt has been made to ensure the accuracy of the floorpian contained here, measurements endows, rooms and any other items are approximate and no respectability is taken for any error, purchaser. The services, systems and appliances shown have not been tested and no guarantee as to their operability or efficiency can be given.