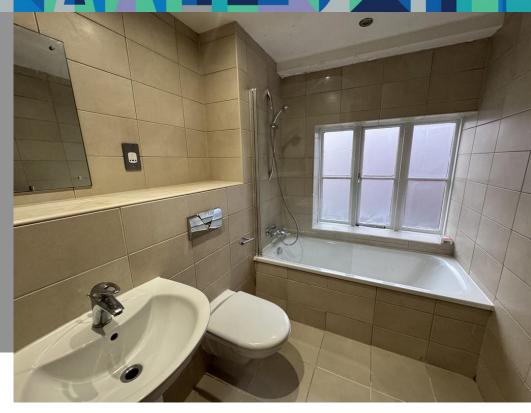

The accommodation briefly comprises; entrance hallway, living/dining kitchen with built in oven, hob, extractor fan and dishwasher, bathroom with three piece suite and full tiling to the walls and floor, and two double bedrooms both with fitted wardrobes.