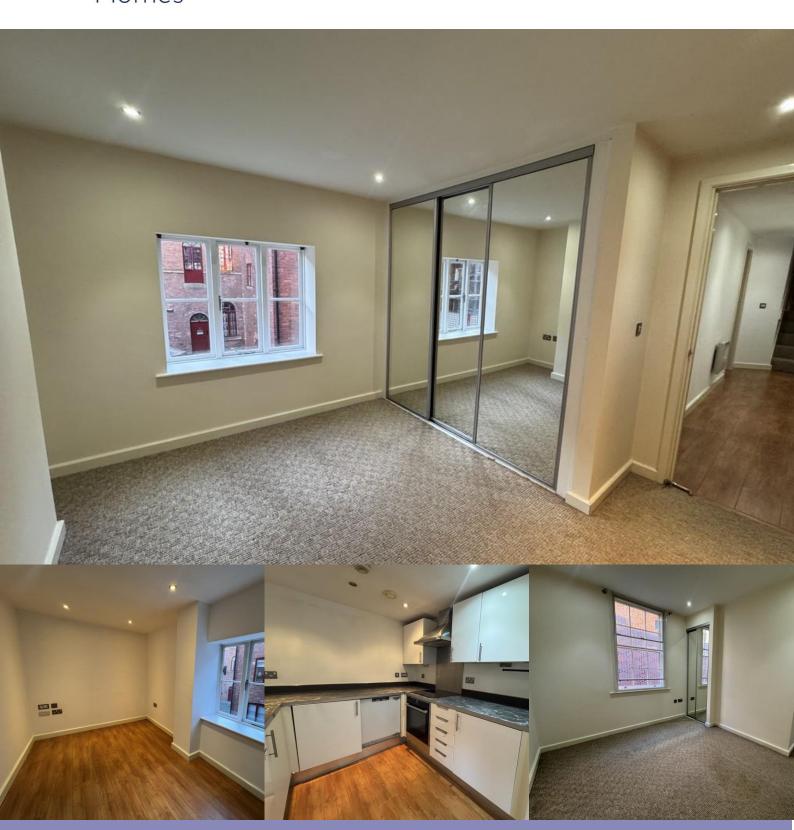

## Description

SUMMARY DESCRIPTION Available to rent now is this spacious and charming two bedroom apartment located in central Sheffield at the popular Butcher Works complex, within walking distance to the train station and plenty of amenities, ideal for a young professional or couple.

The accommodation briefly comprises; entrance hallway, living/dining kitchen with built in oven, hob, extractor fan and dishwasher, bathroom with three piece suite and full tiling to the walls and floor, and two double bedrooms both with fitted wardrobes.